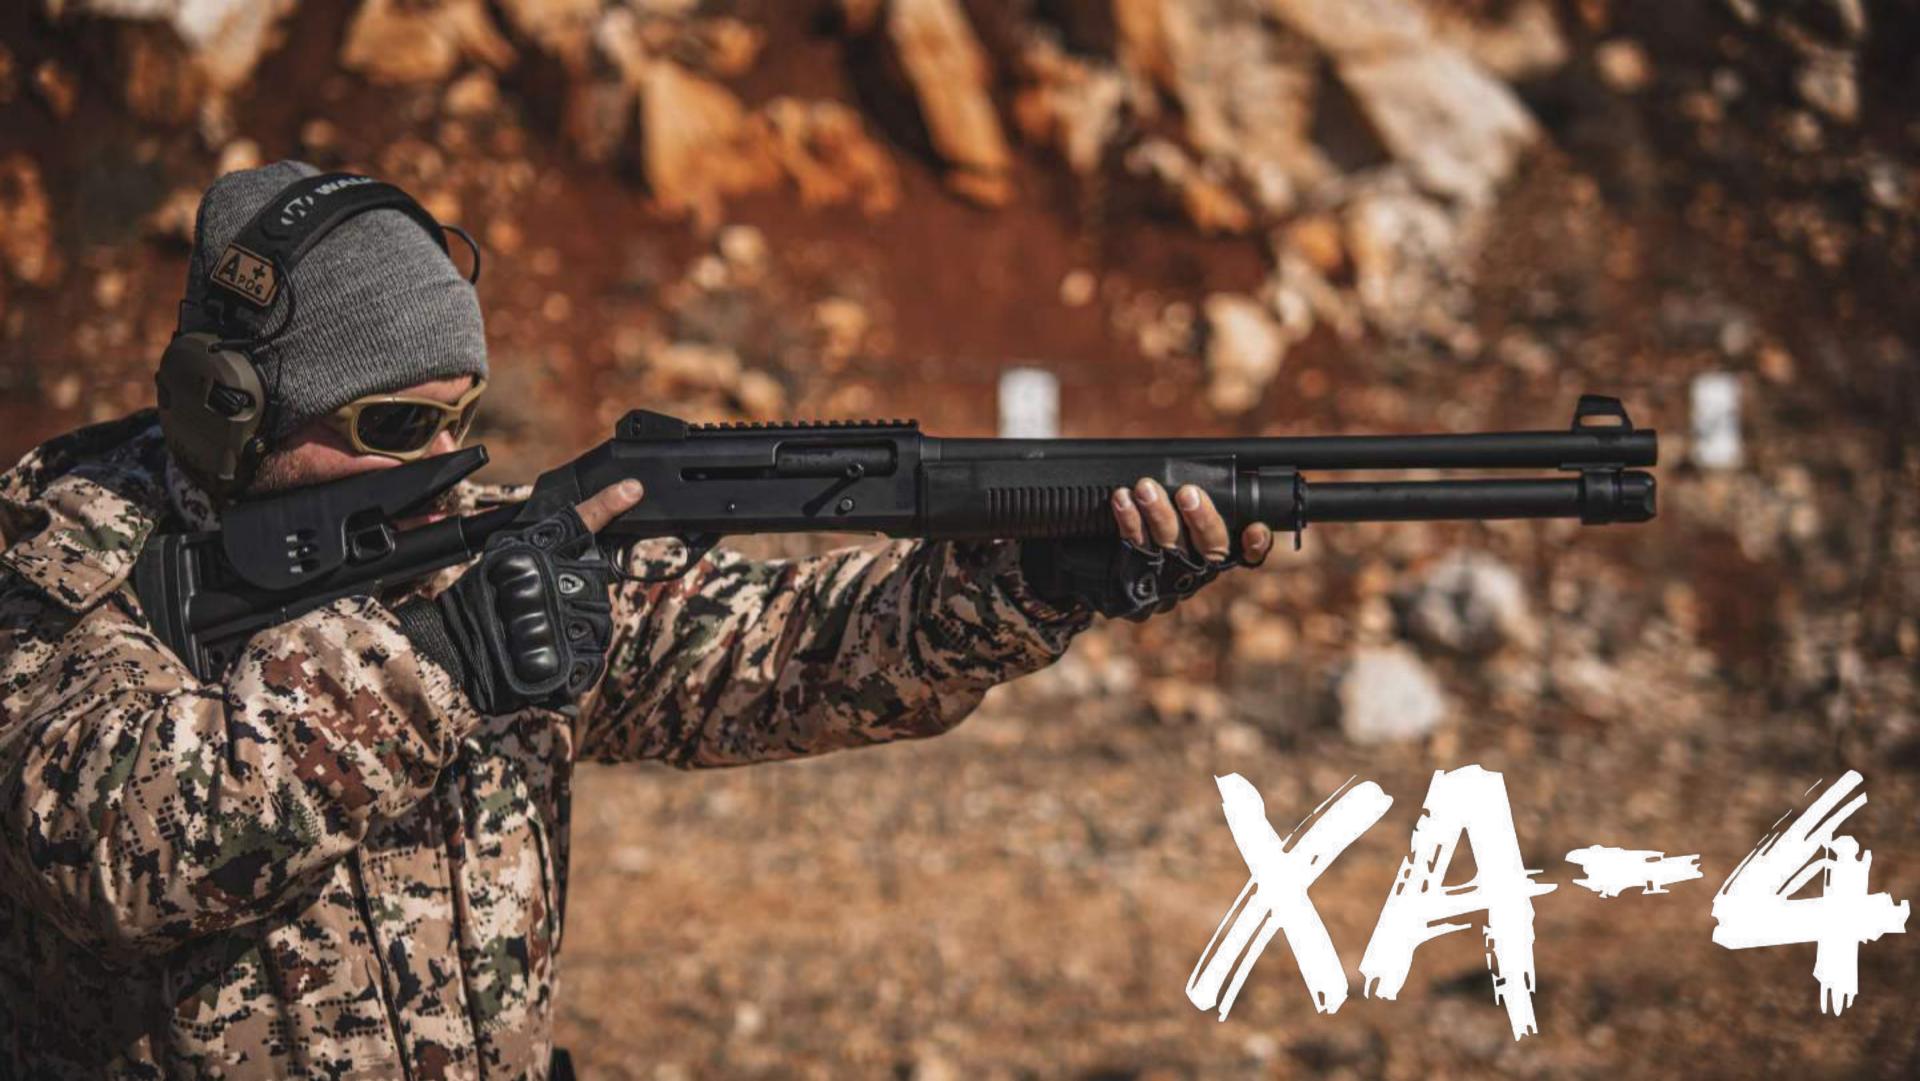

### XA-4 12 GA ARGO SHOTGUN

| States and the states of the states of the |                                                       |
|--------------------------------------------|-------------------------------------------------------|
| Operation System :                         | Auto-Regulating<br>Gas-Operated<br>System             |
| Gauge :                                    | 12 GA                                                 |
| Chamber :                                  | 76 mm / 3"                                            |
| Receiver :                                 | 7075 Aluminum                                         |
| Barrel :                                   | 4140 Steel,<br>(Solid/Drilled<br>Material Processing) |
| Length of Barrel :                         | 47 cm (18,5")<br>51cm(20")                            |
| Buttstock :                                | Stable                                                |
| Coating :                                  | Blued, Chrome,<br>Nickel, Cerakote,<br>Camouflage     |
| Capacity :                                 | 5+1 And 7+1                                           |
| Choke Options :                            | Mobile Choke Set                                      |
| Weight :                                   | 7,4 Pounds                                            |
| Overall Length :                           | 43"                                                   |

ERMOX XA-4 Tactical Semi-Automatic Shotgun features Auto- Regulating Gas-Operated (ARGO) system: a simple, selfcleaning, pistondriven action. The unique, short-stroke, dualpiston design has a gas ported located just forward of the chamber, resulting in less fouling and more reliable cycling. Pistons push directly against the bolt, for faster operation and minimal vibration. This eliminates any extra weight from any connecting linkages or heavy action bars under the forend. The result: Marine-tough reliability, for the harshest environments.

A black synthetic collapsible stock features a textured pistol grip. The 18-1/2" barrel includes an adjustable ghost ring rear sight, and fixed blade front sight, plus standard M choke tube. A picatinny rail awaits your optics (not included). The drilled and tapped receiver is ready for the elements, in an anodized black finish.