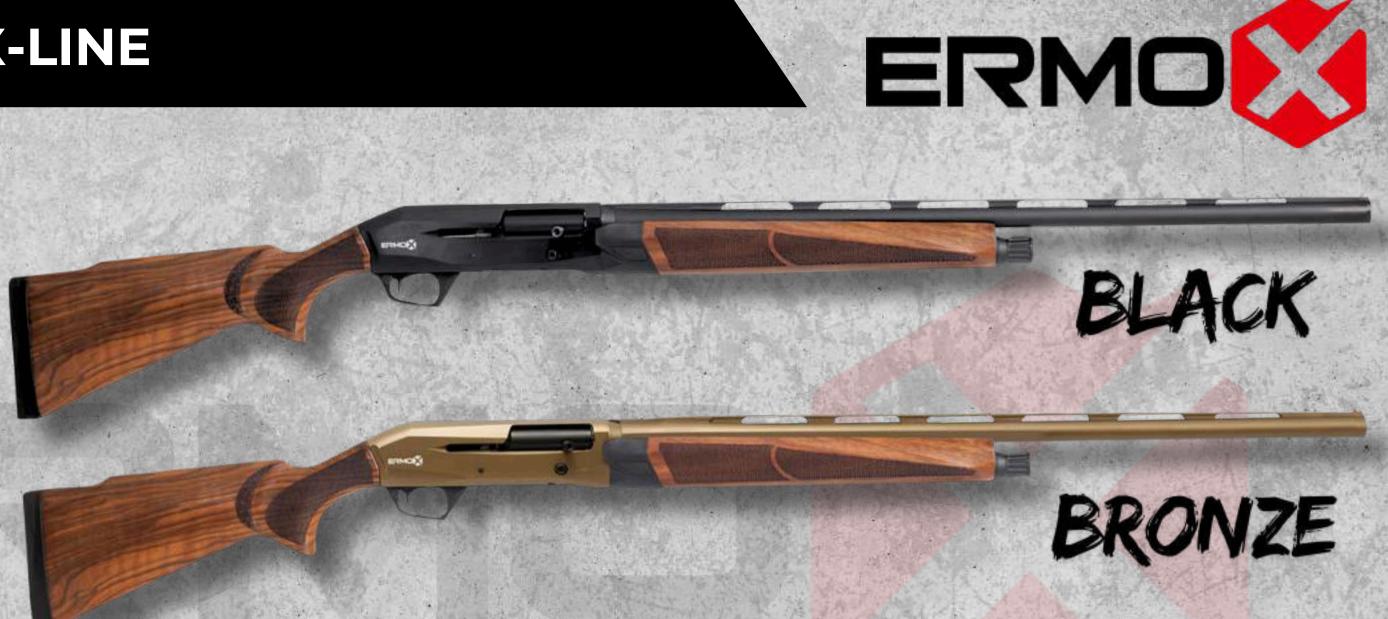

### **SP-047**

Metal insert magazine Glock 17 RDS

**SP-055** 

humb safety plunger pin