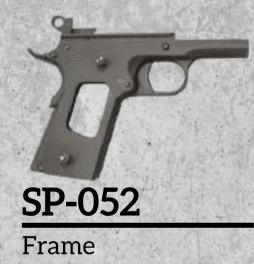

### PX-09

PX-04

**PX-05** 

**SP-001** Aluminum grip panels

**SP-006** Beaver tail grip safety

**SP-011** 

ljector pin

12