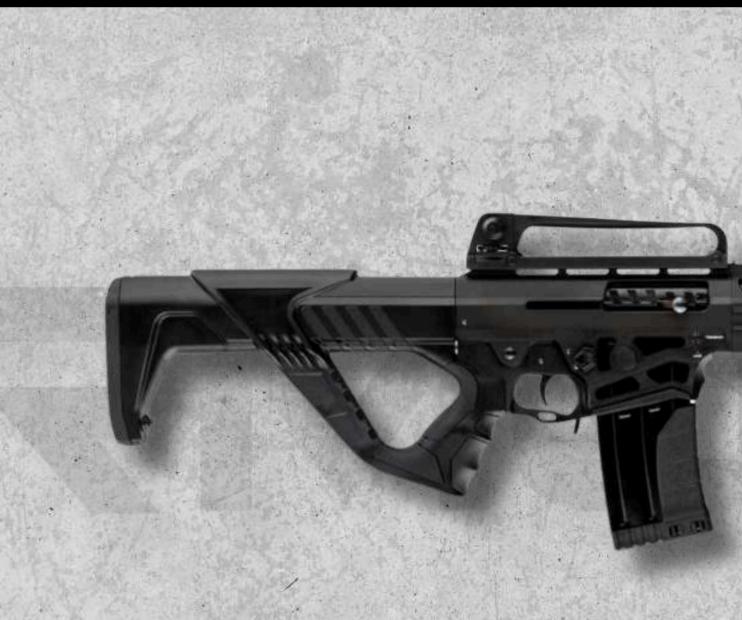

| 7075 Aluminum                                            |
| Barrel :                    | 4140 Steel,<br>(Solid/Drilled<br>Material Processing)    |
| Length of Barrel :          | 47 cm (18,5")<br>51 cm (20")                             |
| Buttstock :                 | Stable/Telescopic                                        |
| Coating :                   | Chrome, Nickel,<br>Cerakote,<br>Camouflage               |
| Capacity :                  | 2/5/10                                                   |
| Choke Options :             | Stable Choke                                             |
| Weight :                    | 8,9 Pounds                                               |
| Overall Length :            | 38,7"                                                    |



The XPA-12 offers both semi-automatic and pump-action operations in a single shotgun. This means you have the versatility of both a semi-automatic and a pump-action shotgun in one platform.

The XPA-12 is a 12-gauge, gas-operated shotgun with a 76 mm (3") chamber. It reliably cycles with loads ranging from 24 grams (7/8 oz) to heavy magnums. In semi-automatic mode, the shotgun operates like any other gas-operated firearm, while in pump-action mode, it requires manual cycling.

Magazine options include 2, 5, and 10-round capacities, allowing users to choose based on their specific needs. Its ergonomic and modern design places it ahead of its competitors.

Designed and manufactured following extensive R&D, the ERMOX XPA-12 semi-automatic and pump-action magazine-fed shotgun delivers maximu