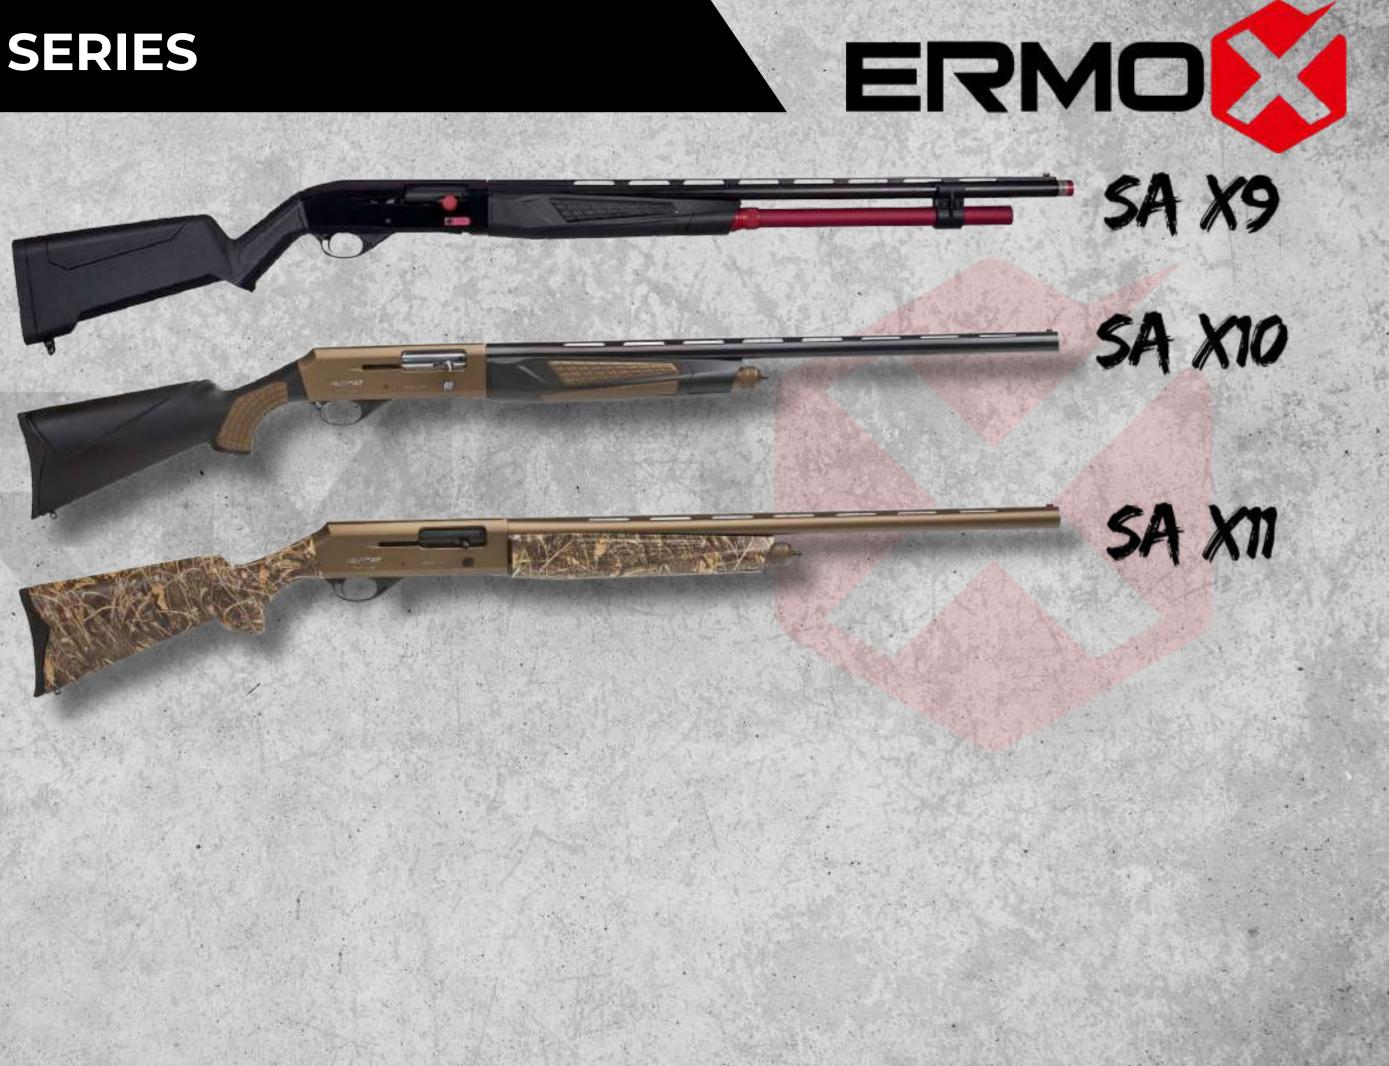

| 76 mm / 3"                                               |
| Receiver :         | 7075 Aluminum                                            |
| Barrel :           | 4140 Steel,<br>(Solid/Drilled<br>Material Processing)    |
| Length of Barrel : | 61 cm (24")<br>66 cm (25")<br>71 cm (27")<br>76 cm (29") |
| Buttstock :        | Stable, Graded<br>Turkish Walnut                         |
| Coating :          | Blued, Nickel,<br>Bronze, Cerakote,<br>Camouflage        |
| Capacity :         | 4+1/7+1                                                  |
| Choke Options :    | Mobile Choke Set                                         |
| Weight :           | 6,6 pounds                                               |
| Overall Length :   | 51,57"                                                   |





### LVR WALNUT SERIES

| Operation System : | Lever Action                                          |
|--------------------|-------------------------------------------------------|
| Gauge :            | .410                                                  |
| Chamber :          | 76 mm / 3"                                            |
| Receiver :         | 7075 Aluminum 4140<br>Forged Steel                    |
| Barrel :           | 4140 Steel,<br>(Solid/Drilled Material<br>Processing) |
| Length of Barrel : | 51 / 61 cm (20" / 24")                                |
| Buttstock : /      | Stable (Turkish Graded<br>Walnut/Synthetic)           |
| Coating :          | Black, Nickel,<br>Cerakote, Color Case                |
| Capacity :         | 20" (5+1 / 7+1) -<br>24" (5+1 / 7+1 / 9