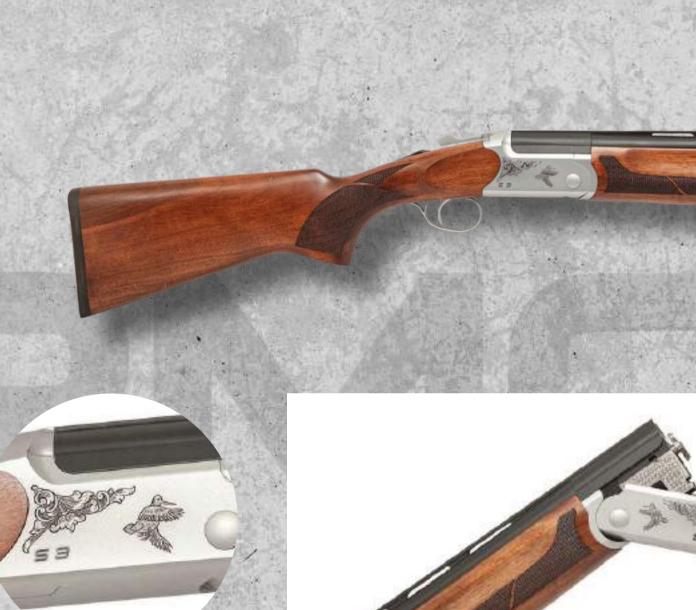

The XF PRO is the embodiment of reliability and comfort, offering unlimited shooting pleasure with its advanced dual-recoil spring and the world-famous Safe Action system for extreme safety. Its meticulously crafted design features a tennifer-coated, perforated 4140 steel slide and a space-grade, eloxal+fixage plated aluminum-milled frame, promising a lifetime of unparalleled service. The full metal configuration, combined with a low barrel bore axis and aggressive grip texture, provides maximum control and rapid aim recovery during shooting.

### **X-FIRE (XF-PRO) SPECIFICATIONS**

| CALIBER                                        | COLOR                                                       |
|------------------------------------------------|-------------------------------------------------------------|
| 9MM                                            | Black                                                       |
| SLIDE                                          | GRIP                                                        |
| Pro Serrations   Pro Vents   Tennifer Finished | Interchangable   Black & Red Included   Aluminium & Poly    |
| RECOIL SYSTEM                                  | FRAME                                                       |
| Full Metal Glock® Gen 4&5 Compatible           | Aluminum   Tactical Rail   Sure Grip Checkering   Hard Coat |
| WEIGHT                                         | OVERALL LENGTH                                              |
| 26.5 oz / 1.66 lbs                             | 7.29 Inches                                                 |
| PLATFORM                                       | MATERIALS                                                   |
| Metal Striker Fire (Safe Action)               | Bar-Stock                                                   |

#### Expertly Crafted Tennifer Coated, perforated 4140 Steel Slide

Aggressive windows, deep angled serrations, optic ready.

PRO

Designed with the shooter in mind, the XF PRO comes with interchangeable grip panels for a fully customizable experience. It is compatible with Glock® magazines of any capacity, ensuring versatility and convenience. The slide is equipped with Novak Sights and features RMR and RMSc plate cuts, allowing direct mounting of popular red-dot sights without the need for cumbersome plates or adapters.