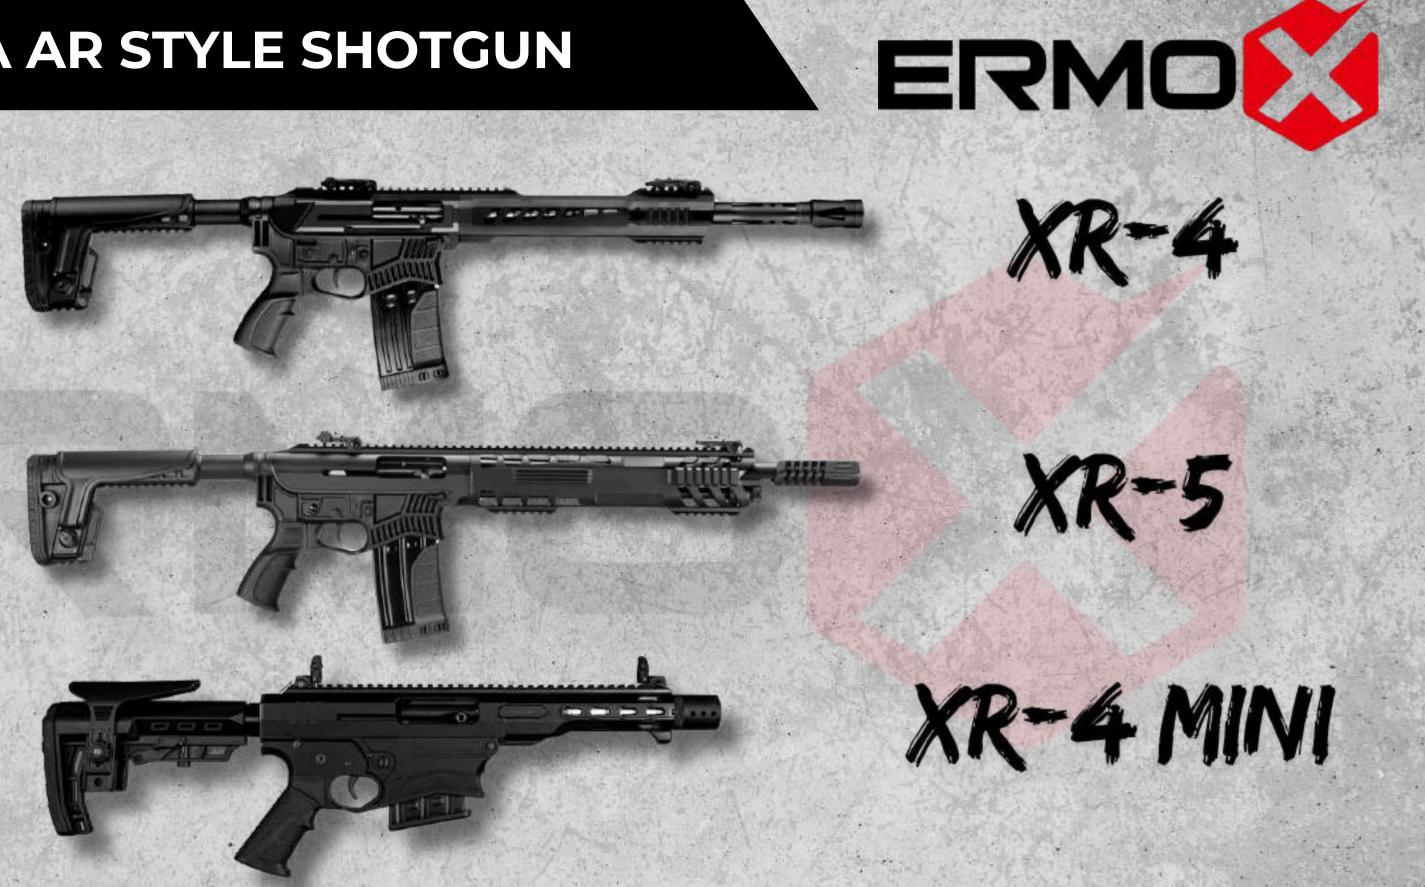

| 7075 Aluminum                                             |
| Barrel :                   | 4140 Steel,<br>(Solid/Drilled<br>Material Processing)     |
| Length of Barrel :         | 28 cm (9")<br>47 cm (18.5")                               |
| Buttstock :                | Synthetic – Fixed –<br>Adjustable-<br>Telescopic- Folding |
| Coating :                  | Chrome, Nickel,<br>Cerakote                               |
| Capacity :                 | 2 / 5 / 10 / 20                                           |
| Choke Options :            | Mobile Choke Set                                          |
| Weight :                   | 7 Pounds Average                                          |
| Overall Length :           | 37.68"                                                    |



The XR stands out as one of the premier magazine-fed shotguns available today. Its exceptional construction, using high-quality materials, meets stringent proof house standards, enabling compatibility with 3-inch and steel shot cartridges. This top-notch tactical shotgun comes equipped with full-length Picatinny rails and standard-fitted swivels.



#### **TAC-4 SERIES**

| and the second of the second s |                                                       |
|-------------------------------------------------------------------------------------------------------------------------------------------------------------------------------------------------------------------------------------------------------------------------------------------------------------------------------------------