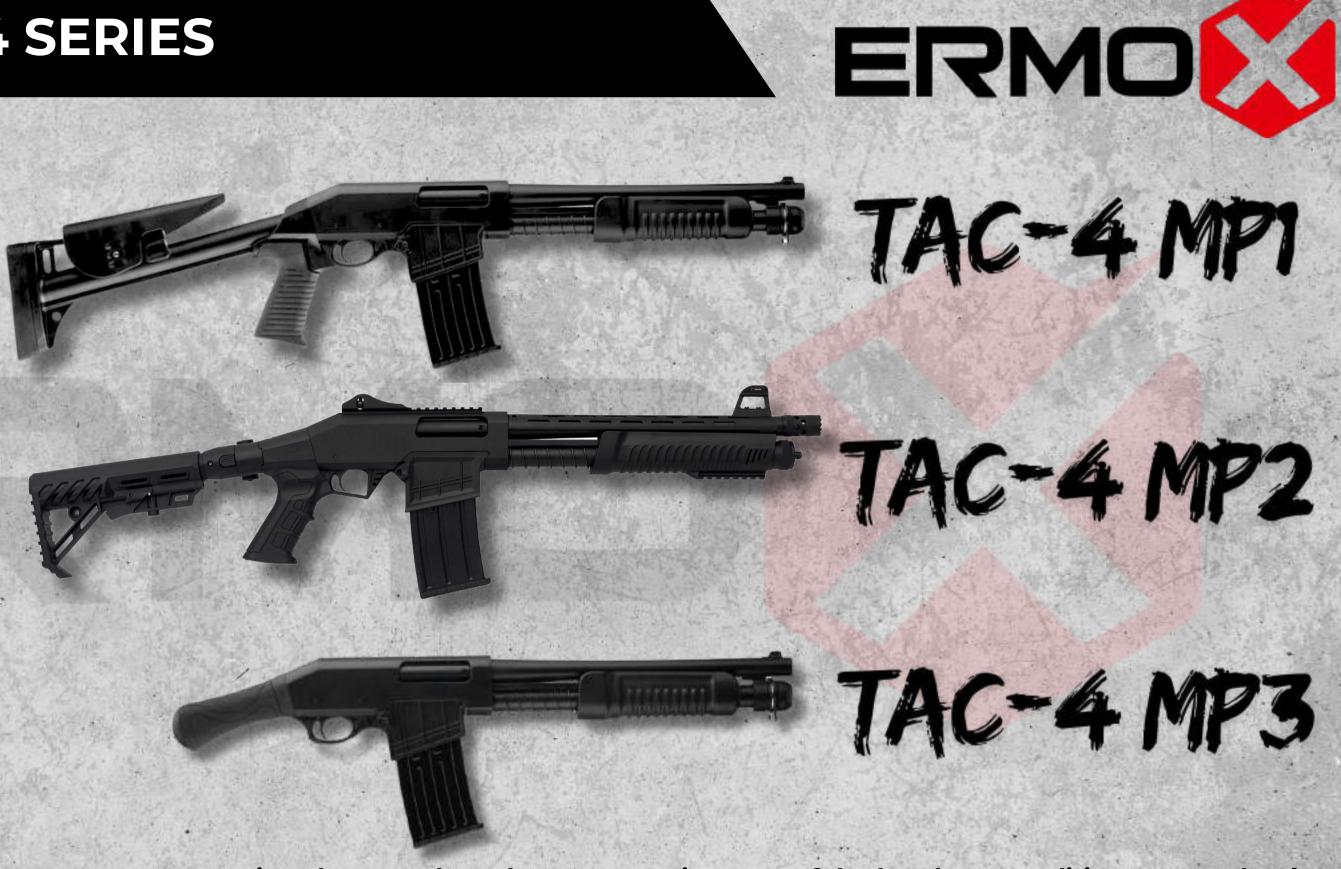

# ERMO

#### **SP-034**

Magazine Catch

#### **SP-035**

Main spring housing retaining pin