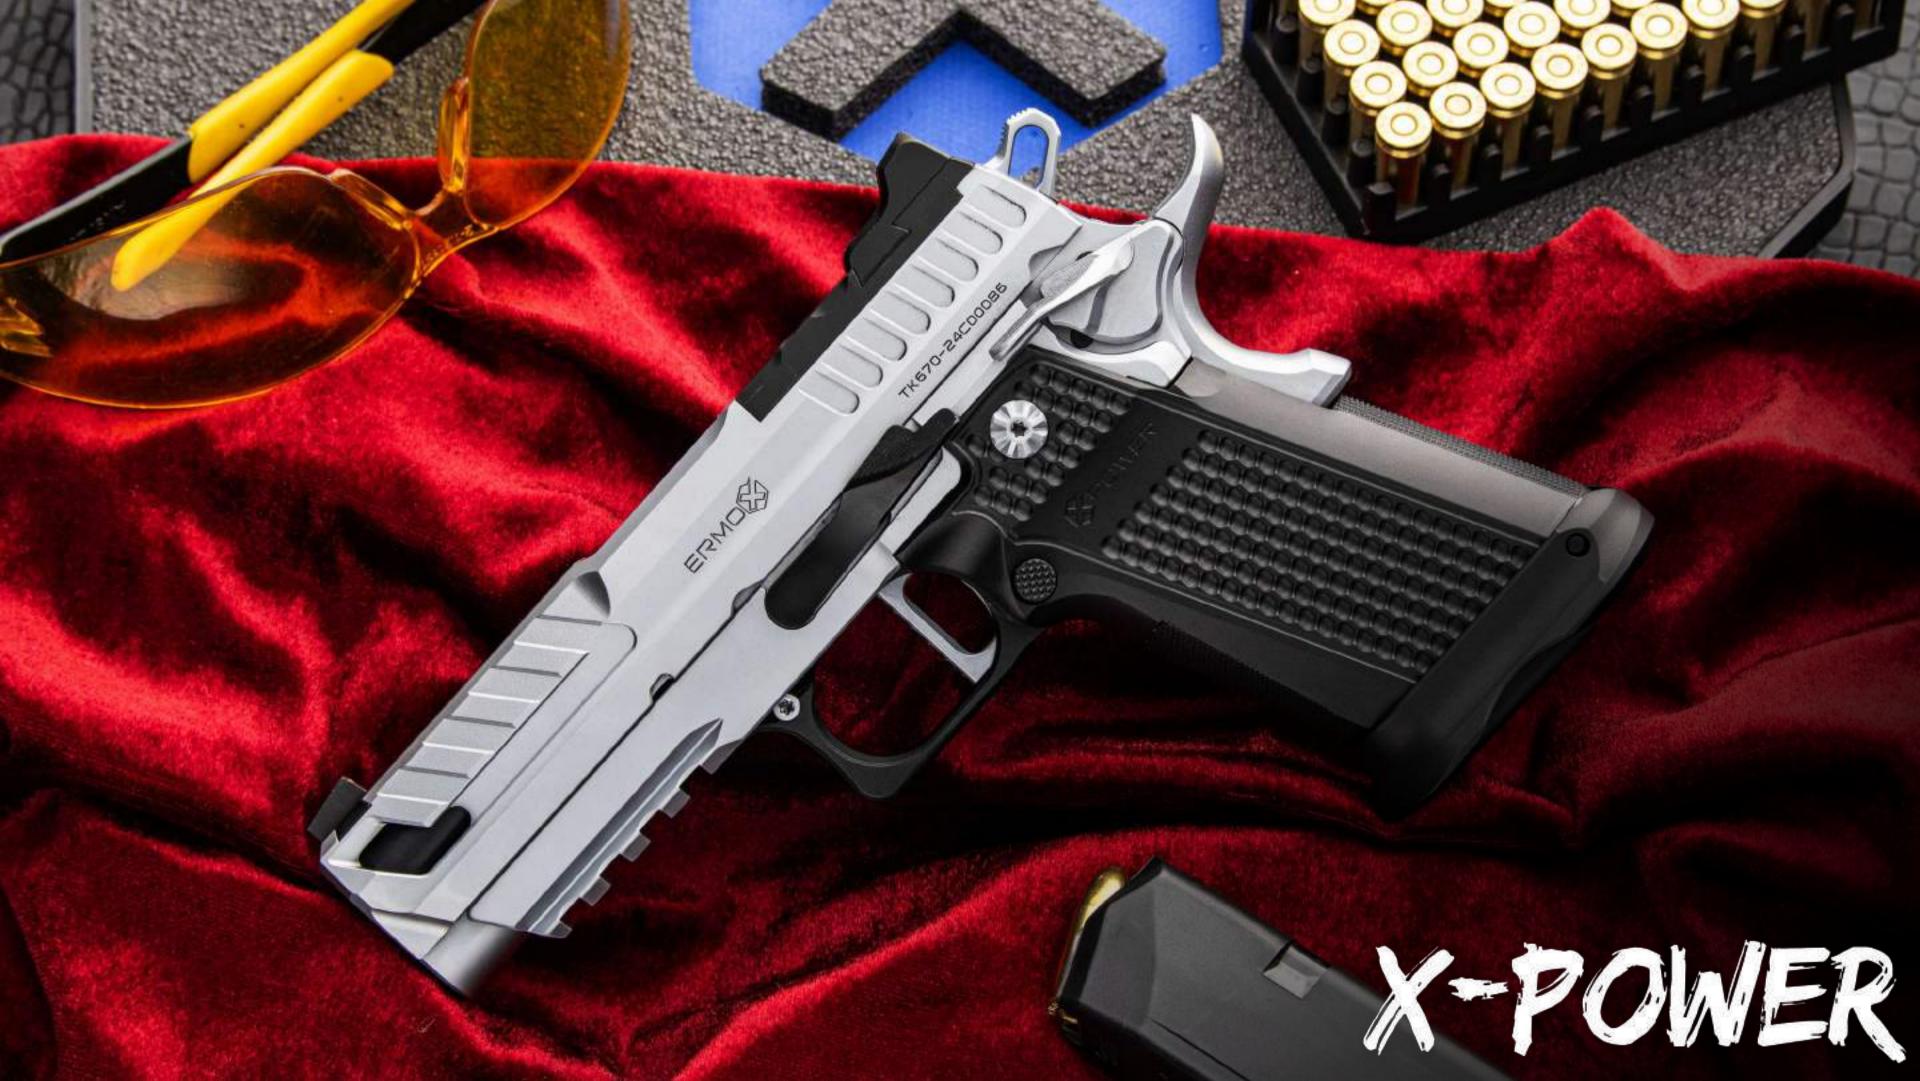

### X-POWER (XP-PRO) 9X19 MM PISTOL

The XP PRO<sup>™</sup> represents a groundbreaking collaboration between two esteemed firearm manufacturers, Fusion Firearms and Ermox, united in their commitment to innovation and excellence. This partnership merges decades of experience and craftsmanship to create firearms that embody the highest standards of quality, performance, and reliability.

#### The XP PRO<sup>™</sup>: A New Era of Firearms

Introducing the patent-pending XP PRO<sup>™</sup>, a revolutionary double-stack 1911 pistol that seamlessly blends classic design with modern functionality. Engineered to take Glock® 17 magazines, the XP PRO<sup>™</sup> offers unparalleled versatility and compatibility, setting a new standard for double-stack 1911 pistols.

### **X-POWER (XP-PRO) SPECIFICATIONS**

| CALIBER                                                                                             | COLOR                                                                             |
|-----------------------------------------------------------------------------------------------------|-----------------------------------------------------------------------------------|
| 9MM                                                                                                 | Chrome & Black                                                                    |
| SLIDE                                                                                               | GRIP                                                                              |
| 4" Tri-Topped   Pro Cocking Serrations<br>Pro Vent Cuts   Tennifer Finished<br>Hard Chome Over Coat | Aluminum   Chainlink Pattern<br>Checkered Front Strap   Removable Magwell   Black |
| RECOIL SYSTEM                                                                                       | FRAME                                                                             |
| 1 Piece Full-Length Guide Rod                                                                       | Steel   Tactical Rail   Tennifer   Hard Chrome                                    |
| WEIGHT                                                                                              | OVERALL LENGTH                                                                    |
| 35.5 oz                                                                                             | 7.5 Inches                                                                        |
| PATENT                                                                                              | MATERIALS                                                                         |
| Pending                                                                                             | Bar-Stock                                                                         |