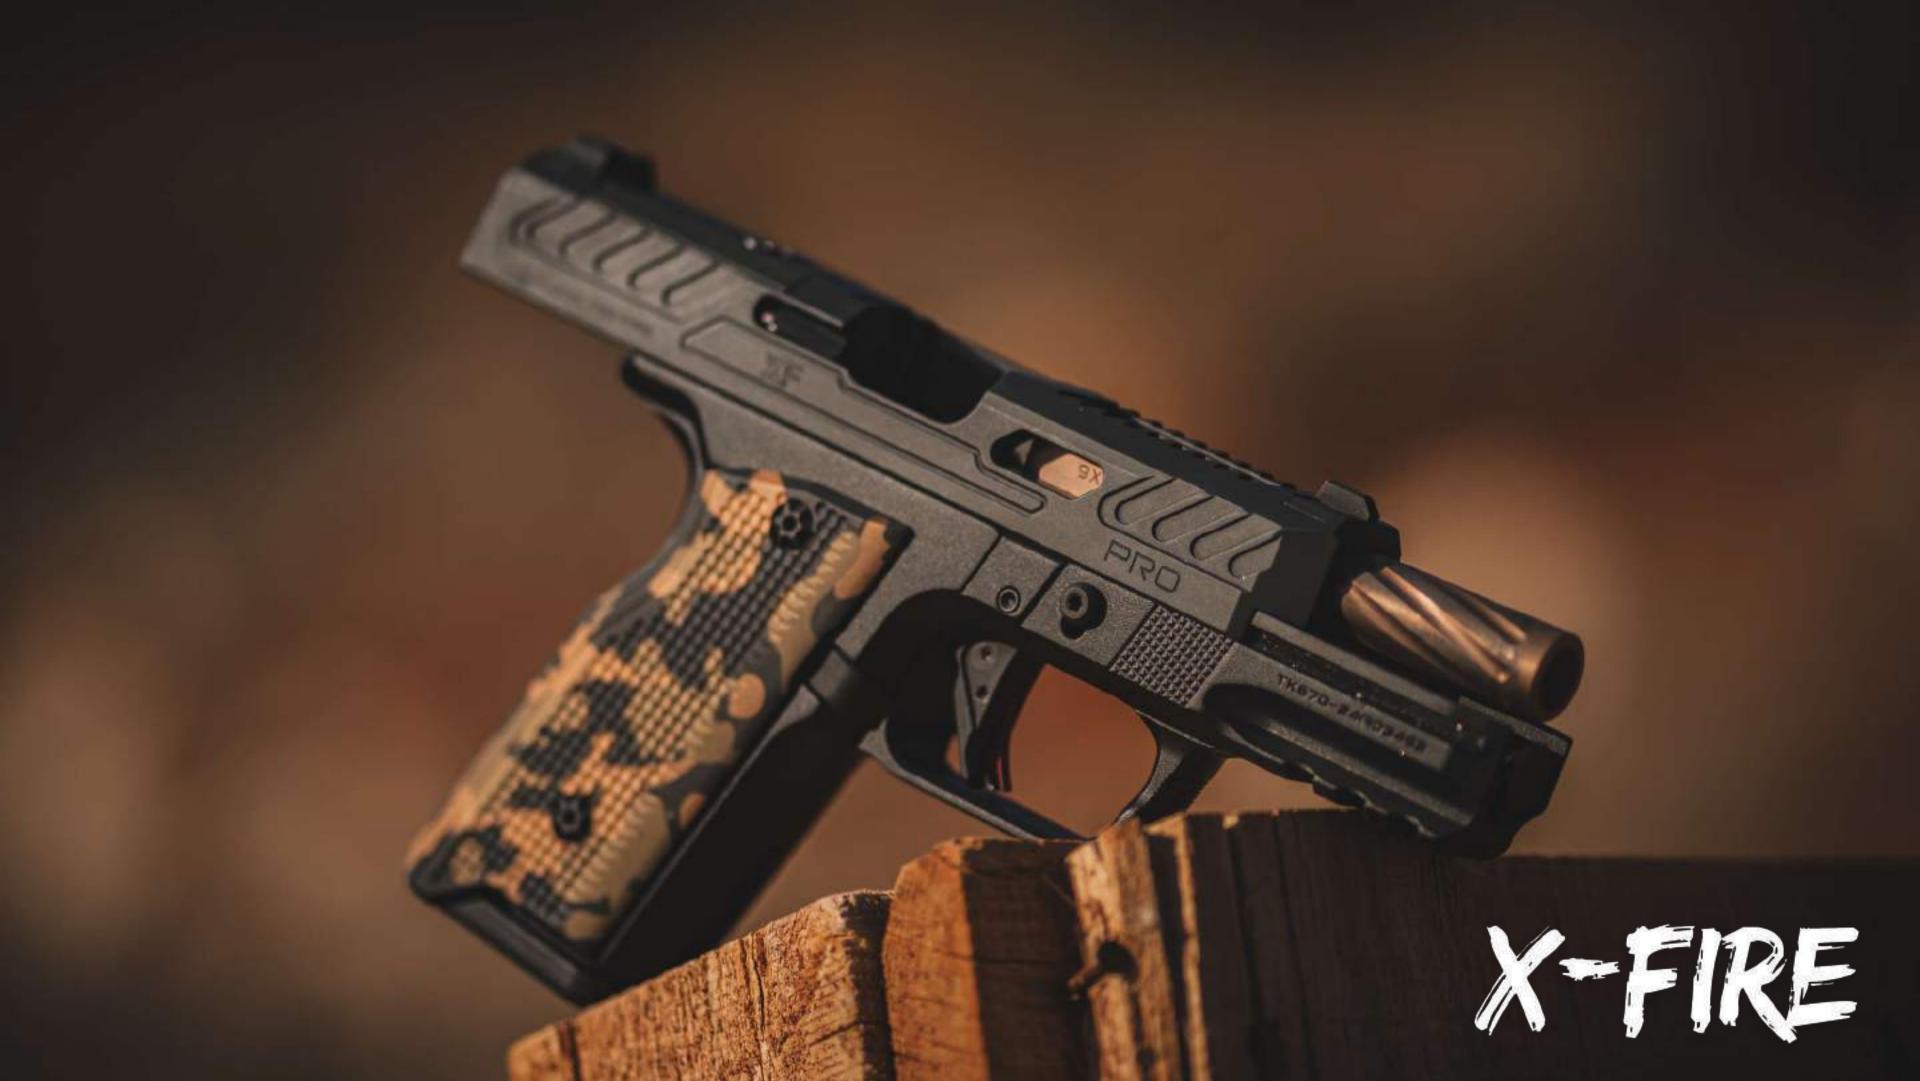

### X-FIRE (XF-PRO) 9X19 MM PISTOL

The XF PRO represents a groundbreaking collaboration between Fusion Firearms and Ermox, two renowned firearm manufacturers committed to innovation. This partnership combines decades of experience and expertise to create firearms that meet the highest standards of quality, performance, and reliability. Together, we strive to bring the best products to the market, ensuring our customers receive exceptional firearms that enhance their shooting experience. Fusion Firearms and Ermox are dedicated to excellence and constant improvement, continually refining their designs to meet the evolving needs of firearm enthusiasts.

The XF PRO is the embodiment of reliability and comfort, offering unlimited shooting pleasure with its advanced dual-recoil spring and the world-famous Safe Action system for extreme safety. Its meticulously crafted design features a tennifer-coated, perforated 4140 steel slide and a space-grade, eloxal+fixage plated aluminum-milled frame, promising a lifetime of unparalleled service. The full metal configuration, combined with a low barrel bore axis and aggressive grip texture, provides maximum control and rapid aim recovery during shooting.

### **X-FIRE (XF-PRO) SPECIFICATIONS**

| CALIBER                                        | COLOR                                                       |
|------------------------------------------------|-------------------------------------------------------------|
| 9MM                                            | Black                                                       |
| SLIDE                                          | GRIP                                                        |
| Pro Serrations   Pro Vents   Tennifer Finished | Interchangable   Black & Red Included   Aluminium & Poly    |
| RECOIL SYSTEM                                  | FRAME                                                       |
| Full Metal Glock® Gen 4&5 Compatible           | Aluminum   Tactical Rail   Sure Grip Checkering   Hard Coat |
| WEIGHT                                         | OVERALL LENGTH                                              |
| 26.5 oz / 1.66 lbs                             | 7.29 Inches                                                 |
| PLATFORM                                       | MATERIALS                                                   |
| Metal Striker Fire (Safe Action)               | Bar-Stock                                                   |

#### Expertly Crafted Tennifer Coated, perforated 4140 Steel Slide

Aggressive windows, deep angled serrations, optic ready.

PRO

Designed with the shooter in mind, the XF PRO comes with interchangeable grip panels for a fully customizable experience. It is compatible with Glock® magazines of any capacity, ensuring versatility and convenience. The slide is equipped with Novak Sights and features RMR and RMSc plate cuts, allowing direct mounting of popular red-dot sights without the need for cumbersome plates or adapters.

The XF PRO comes packaged in an elegant hard plastic case within a carton box, containing two 15-round magazines, three mounting plates, a cleaning kit, and spare color grip panels. The Glock®-compatible barrel is nitride-treated, honed, burnished, and plated, delivering unparalleled accuracy. The XF PRO is the result of meticulous engineering, rigorous testing by competitive shooters, and invaluable feedback from law enforcement professionals, making it a truly exceptional firearm.