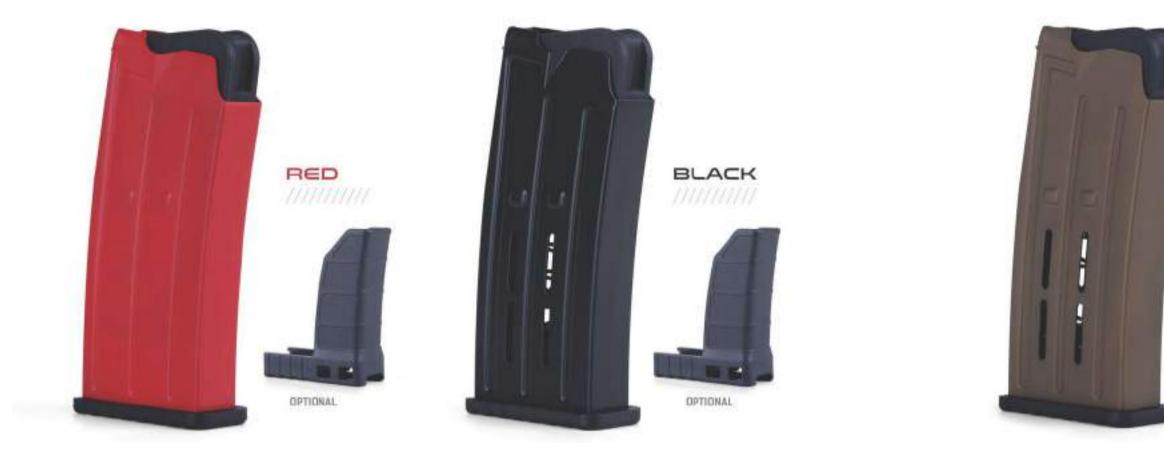

grip cap), a barrel-mounted sling stud, a shadow-line cheekpiece, and an integral quick-release scope mount that allows removal and replacement in seconds without loss of zero.

The clean lines and simplicity of all functions in the Rotary Round Action camouflage the intricate creativity and elaborate engineering involved in its creation—a final testament and compliment to its inventor. Your odds of finding an ERMOX Rotary Round Action gun of any type on a store shelf are virtually none.

4140 Steel, (Solid/Drilled Material Processing) Receiver, 4140 Steel,(Solid/Drilled Material Processing) 24"/28" Barrel, Exact Grade 3 Turkish Walnut Stock, Ultralight! Only 3 Pounds, Unique and Patented!



The whole operation the the gun itself, like the gun itself, is a beautiful thing.

### MAGAZINE







#### BROWN



OPTIONAL.

### SPECIFICATIONS

#### **5 ROUND MAGAZINE**

Height : 17,5 cm / 7 inch Depth : 25 mm / 1 inch Width: 77 mm / 3 inch

#### MAIN SPECIFICATIONS

- Fits to most 12 gauge Shell only AR and Bullpup type shotguns
- · Polished Surface /corrosion resistant
- Reinforced main body
  Injection mold processed
- Heat processed
- Made in Turkey





### DRUM MAGAZINE











#### 20 ROUND DRUM MAGAZINE MAIN SPECIFICATIONS

-12 CALIBER 20 ROUNDS DRUM MAGAZINE IS FULLY COMPATIBLE WITH ALL 1919 TYPE SHOTBLINS.

METAL PARTS AND INNER SPRINGS ARE REINFORCED BY HEAT TREATING PROCESS.

THE NETAL CHARGER PART IS MADE OF A SPECIAL ALLOY SHEET AND THE LOCK BEDDINGS ARE RESISTANT AGAINST CORROSION.

PATENTED EASY LOADING HANDWHEEL MAKES IT EASIER FOR USERS TO LOAD IT COMFORTABLY