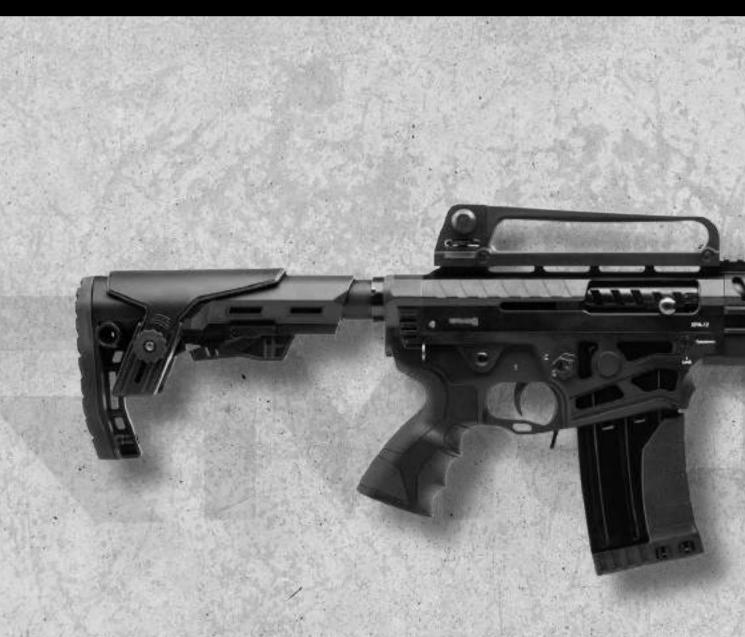

|
| Receiver :               | 7075 Aluminum                                            |
| Barrel :                 | 4140 Steel,<br>(Solid/Drilled<br>Material Processing)    |
| Length of Barrel :       | 47 cm (18,5")<br>51 cm (20")                             |
| Buttstock :              | Stable/Telescopic                                        |
| Coating :                | Chrome, Nickel,<br>Cerakote,<br>Camouflage               |
| Capacity :               | 2/5/10                                                   |
| Choke Options :          | Stable Choke                                             |
| Weight :                 | 8,9 Pounds                                               |
| Overall Length :         | 38,7"                                                    |



The XPA-12 offers both semi-automatic and pump-action operations in a single shotgun. This means you have the versatility of both a semi-automatic and a pump-action shotgun in one platform.

The XPA-12 is a 12-gauge, gas-operated shotgun with a 76 mm (3") chamber. It reliably cycles with loads ranging from 24 grams (7/8 oz) to heavy magnums. In semi-automatic mode, the shotgun operates like any other gas-operated firearm, while in pump-action mode, it requires manual cycling.

Magazine options include 2, 5, and 10-round capacities, allowing users to choose based on their specific needs. Its ergonomic and modern design places it ahead of its competitors.

Designed and manufactured following extensive R&D, the ERMOX XPA-12 semi-automatic and pump-action magazine-fed shotgun delivers maximu