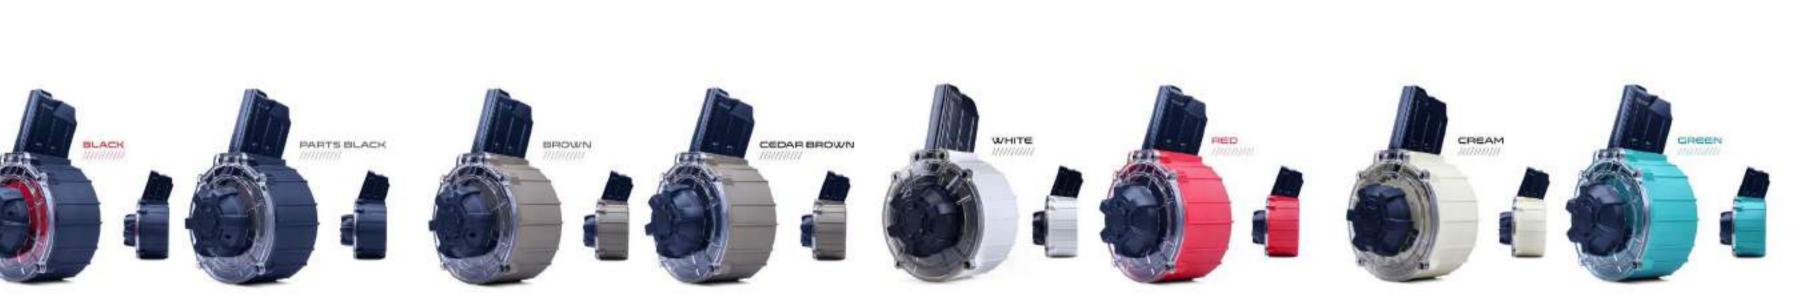

### XA-4 12 GA ARGO SHOTGUN

| CATEGORY AND AND A CATEGORY A | The set of |
|-------------------------------------------------------------------------------------------------------------------------------------------------------------------------------------------------------------------------------------------------------------------------------------------------------------------------------------------------------------------------------------------------------------------------------------------------------------------------------------------------------------------------------------------------------------------------------------------------------------------------------------------------------------------------------------------------------------------------------------------------------------------------------------------------------------------------------------------------------------------------------------------------------------------------------------------------------------------------------------------------|-------------------------------------------------------------------------------------------------------------------------------------------------------------------------------------------------------------------------------------------------------------------------------------------------------------------------------------------------------------------------------------------------------------------------------------------------------------------------------------------------------------------------------------------------------------------------------------------------------------------------------------------------------------------------------------------------------------------------------------------------------------------------------------------------------------------------------------------------------------------------------------------------------------------------------------------------------------------------------------------------------------------------------------------------------------------------------------------------------------------------------------------------------------------------------------------------------------------------------------------------------------------------------------------------------------------------------------------------------------------------------------------------------------------------------------------------------------------------------------------------------------------------------------------------------------------------------------------------------------------------------------------------------------------------------------------------------------------------------------------------------------------------------------------------------------------------------------------------------------------------------------------------------------------------------------------------------------------------------------------------------------------------------------------------------------------------------------------------------------------------------|
| Operation System :                                                                                                                                                                                                                                                                                                                                                                                                                                                                                                                                                                                                                                                                                                                                                                                                                                                                                                                                                                              | Auto-Regulating<br>Gas-Operated<br>System                                                                                                                                                                                                                                                                                                                                                                                                                                                                                                                                                                                                                                                                                                                                                                                                                                                                                                                                                                                                                                                                                                                                                                                                                                                                                                                                                                                                                                                                                                                                                                                                                                                                                                                                                                                                                                                                                                                                                                                                                                                                                     |
| Gauge :                                                                                                                                                                                                                                                                                                                                                                                                                                                                                                                                                                                                                                                                                                                                                                                                                                                                                                                                                                                         | 12 GA                                                                                                                                                                                                                                                                                                                                                                                                                                                                                                                                                                                                                                                                                                                                                                                                                                                                                                                                                                                                                                                                                                                                                                                                                                                                                                                                                                                                                                                                                                                                                                                                                                                                                                                                                                                                                                                                                                                                                                                                                                                                                                                         |
| Chamber :                                                                                                                                                                                                                                                                                                                                                                                                                                                                                                                                                                                                                                                                                                                                                                                                                                                                                                                                                                                       | 76 mm / 3"                                                                                                                                                                                                                                                                                                                                                                                                                                                                                                                                                                                                                                                                                                                                                                                                                                                                                                                                                                                                                                                                                                                                                                                                                                                                                                                                                                                                                                                                                                                                                                                                                                                                                                                                                                                                                                                                                                                                                                                                                                                                                                                    |
| Receiver :                                                                                                                                                                                                                                                                                                                                                                                                                                                                                                                                                                                                                                                                                                                                                                                                                                                                                                                                                                                      | 7075 Aluminum                                                                                                                                                                                                                                                                                                                                                                                                                                                                                                                                                                                                                                                                                                                                                                                                                                                                                                                                                                                                                                                                                                                                                                                                                                                                                                                                                                                                                                                                                                                                                                                                                                                                                                                                                                                                                                                                                                                                                                                                                                                                                                                 |
| Barrel :                                                                                                                                                                                                                                                                                                                                                                                                                                                                                                                                                                                                                                                                                                                                                                                                                                                                                                                                                                                        | 4140 Steel,<br>(Solid/Drilled<br>Material Processing)                                                                                                                                                                                                                                                                                                                                                                                                                                                                                                                                                                                                                                                                                                                                                                                                                                                                                                                                                                                                                                                                                                                                                                                                                                                                                                                                                                                                                                                                                                                                                                                                                                                                                                                                                                                                                                                                                                                                                                                                                                                                         |
| Length of Barrel :                                                                                                                                                                                                                                                                                                                                                                                                                                                                                                                                                                                                                                                                                                                                                                                                                                                                                                                                                                              | 47 cm (18,5")<br>51cm(20")                                                                                                                                                                                                                                                                                                                                                                                                                                                                                                                                                                                                                                                                                                                                                                                                                                                                                                                                                                                                                                                                                                                                                                                                                                                                                                                                                                                                                                                                                                                                                                                                                                                                                                                                                                                                                                                                                                                                                                                                                                                                                                    |
| Buttstock :                                                                                                                                                                                                                                                                                                                                                                                                                                                                                                                                                                                                                                                                                                                                                                                                                                                                                                                                                                                     | Stable/Telescopic                                                                                                                                                                                                                                                                                                                                                                                                                                                                                                                                                                                                                                                                                                                                                                                                                                                                                                                                                                                                                                                                                                                                                                                                                                                                                                                                                                                                                                                                                                                                                                                                                                                                                                                                                                                                                                                                                                                                                                                                                                                                                                             |
| Coating :                                                                                                                                                                                                                                                                                                                                                                                                                                                                                                                                                                                                                                                                                                                                                                                                                                                                                                                                                                                       | Blued, Chrome,<br>Nickel, Cerakote,<br>Camouflage                                                                                                                                                                                                                                                                                                                                                                                                                                                                                                                                                                                                                                                                                                                                                                                                                                                                                                                                                                                                                                                                                                                                                                                                                                                                                                                                                                                                                                                                                                                                                                                                                                                                                                                                                                                                                                                                                                                                                                                                                                                                             |
| Capacity :                                                                                                                                                                                                                                                                                                                                                                                                                                                                                                                                                                                                                                                                                                                                                                                                                                                                                                                                                                                      | 5+1 And 7+1                                                                                                                                                                                                                                                                                                                                                                                                                                                                                                                                                                                                                                                                                                                                                                                                                                                                                                                                                                                                                                                                                                                                                                                                                                                                                                                                                                                                                                                                                                                                                                                                                                                                                                                                                                                                                                                                                                                                                                                                                                                                                                                   |
| Choke Options :                                                                                                                                                                                                                                                                                                                                                                                                                                                                                                                                                                                                                                                                                                                                                                                                                                                                                                                                                                                 | Mobile Choke Set                                                                                                                                                                                                                                                                                                                                                                                                                                                                                                                                                                                                                                                                                                                                                                                                                                                                                                                                                                                                                                                                                                                                                                                                                                                                                                                                                                                                                                                                                                                                                                                                                                                                                                                                                                                                                                                                                                                                                                                                                                                                                                              |
| Weight :                                                                                                                                                                                                                                                                                                                                                                                                                                                                                                                                                                                                                                                                                                                                                                                                                                                                                                                                                                                        | 7,4 Pounds                                                                                                                                                                                                                                                                                                                                                                                                                                                                                                                                                                                                                                                                                                                                                                                                                                                                                                                                                                                                                                                                                                                                                                                                                                                                                                                                                                                                                                                                                                                                                                                                                                                                                                                                                                                                                                                                                                                                                                                                                                                                                                                    |
| Overall Length :                                                                                                                                                                                                                                                                                                                                                                                                                                                                                                                                                                                                                                                                                                                                                                                                                                                                                                                                                                                | 43"                                                                                                                                                                                                                                                                                                                                                                                                                                                                                                                                                                                                                                                                                                                                                                                                                                                                                                                                                                                                                                                                                                                                                                                                                                                                                                                                                                                                                                                                                                                                                                                                                                                                                                                                                                                                                                                                                                                                                                                                                                                                                                                           |

ERMOX XA-4 Tactical Semi-Automatic Shotgun features Auto- Regulating Gas-Operated (ARGO) system: a simple, selfcleaning, pistondriven action. The unique, short-stroke, dualpiston design has a gas ported located just forward of the chamber, resulting in less fouling and more reliable cycling. Pistons push directly against the bolt, for faster operation and minimal vibration. This eliminates any extra weight from any connecting linkages or heavy action bars under the forend. The result: Marine-tough reliability, for the harshest environments.