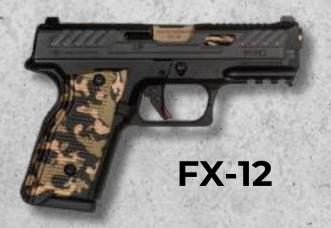

e with Glock® magazines of any capacity, ensuring versatility and convenience. The slide is equipped with Novak Sights and features RMR and RMSc plate cuts, allowing direct mounting of popular red-dot sights without the need for cumbersome plates or adapters.

The XF PRO comes packaged in an elegant hard plastic case within a carton box, containing two 15-round magazines, three mounting plates, a cleaning kit, and spare color grip panels. The Glock®-compatible barrel is nitride-treated, honed, burnished, and plated, delivering unparalleled accuracy. The XF PRO is the result of meticulous engineering, rigorous testing by competitive shooters, and invaluable feedback from law enforcement professionals, making it a truly exceptional firearm.





### X-FIRE (XF-PRO) 9X19 MM PISTOL















# ERMO

### FX-04

### FX-05

### FX-09



**FX-14** 

**FX-15** 



# ERMO





#### **SPF-005** Aluminum Grip Panels

#### **SPF-010**

9 mm Glock Compatible Dual-Recoil Spring





### XA-4 12 GA ARGO SHOTGUN

| States and the states of the states of the |                                                       |
|--------------------------------------------|-------------------------------------------------------|
| Operation System :                         | Auto-Regulating<br>Gas-Operated<br>System             |
| Gauge :                                    | 12 GA                                                 |
| Chamber :                                  | 76 mm / 3"                                            |
| Receiver :                                 | 7075 Aluminum