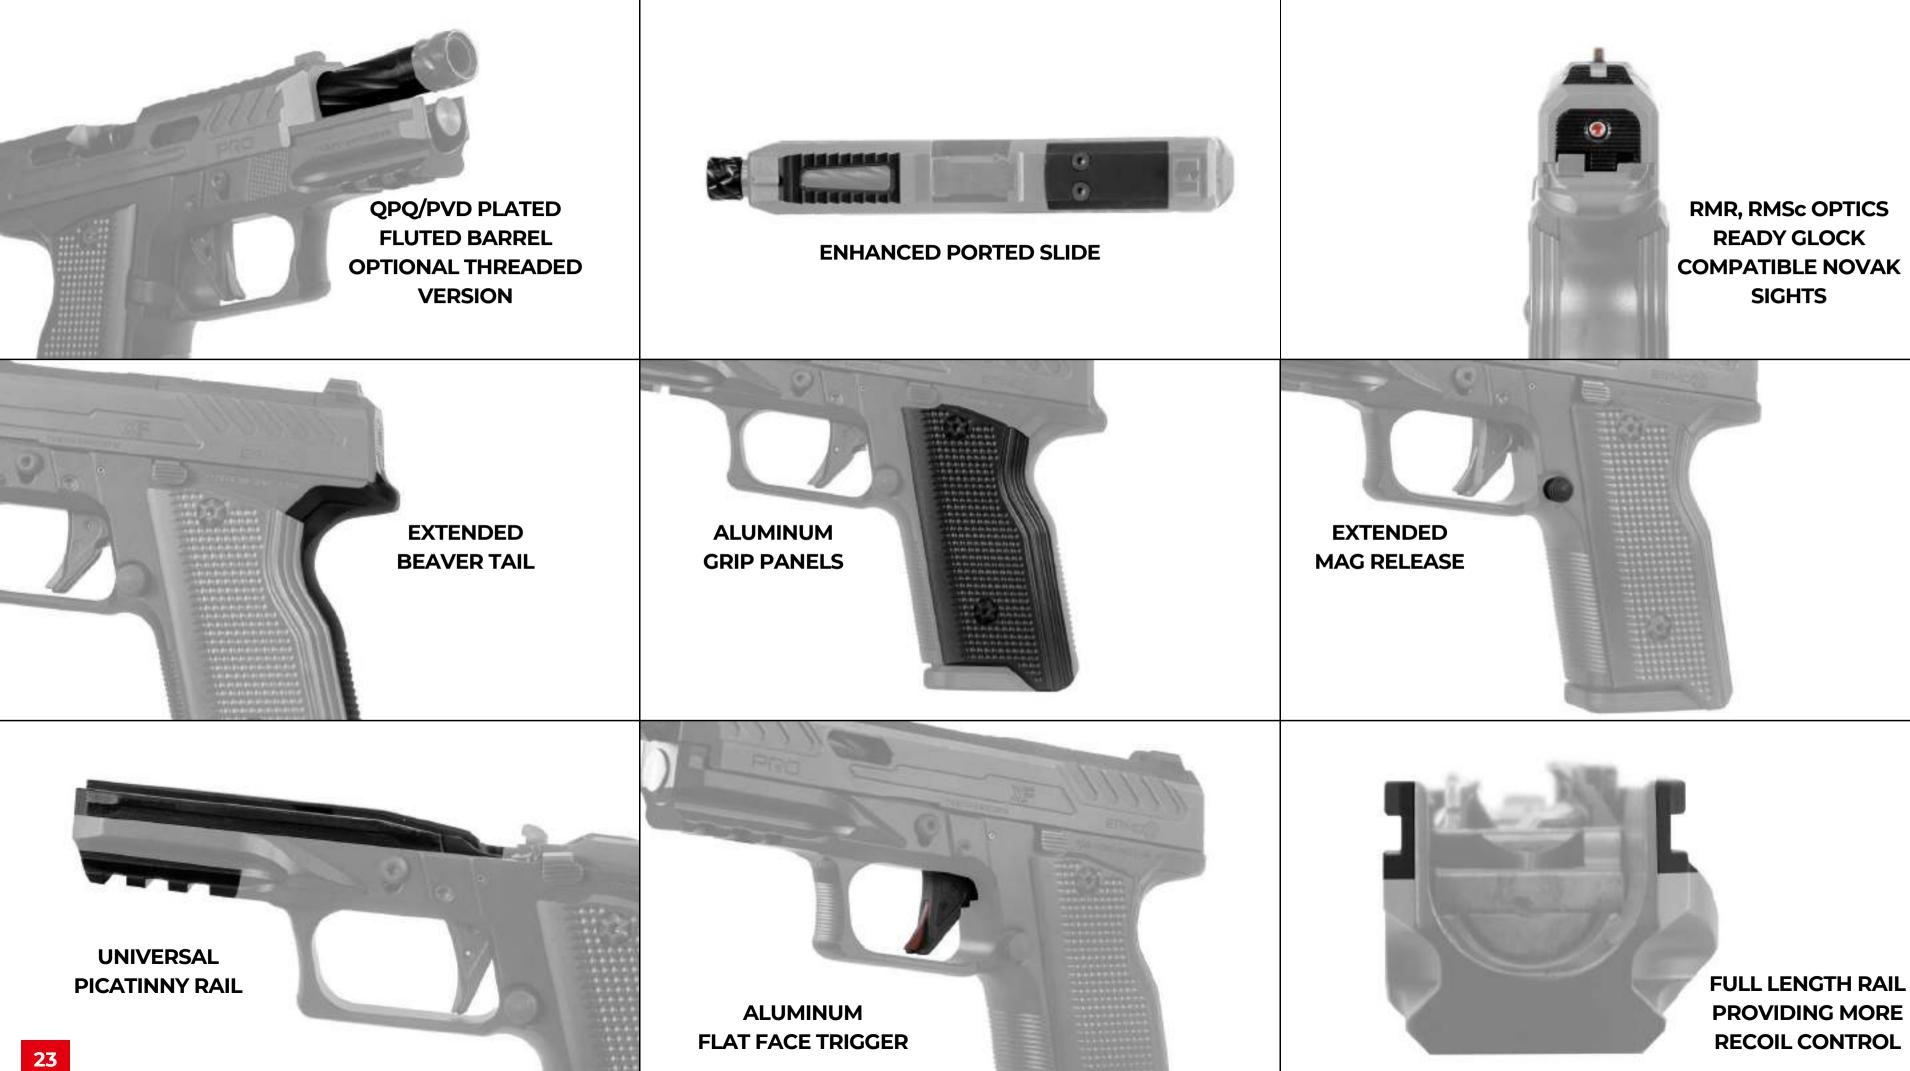

### **X-FIRE (XF-PRO) SPECIFICATIONS**

| CALIBER                                        | COLOR                                                       |
|------------------------------------------------|-------------------------------------------------------------|
| 9MM                                            | Black                                                       |
| SLIDE                                          | GRIP                                                        |
| Pro Serrations   Pro Vents   Tennifer Finished | Interchangable   Black & Red Included   Aluminium & Poly    |
| RECOIL SYSTEM                                  | FRAME                                                       |
| Full Metal Glock® Gen 4&5 Compatible           | Aluminum   Tactical Rail   Sure Grip Checkering   Hard Coat |
| WEIGHT                                         | OVERALL LENGTH                                              |
| 26.5 oz / 1.66 lbs                             | 7.29 Inches                                                 |
| PLATFORM                                       | MATERIALS                                                   |
| Metal Striker Fire (Safe Action)               | Bar-Stock                                                   |

#### BARREL

4" Fluted Glock<sup>®</sup> Gen 4 Compatible | Tennifer Finished

#### SIGHTS

Fixed Combat | Optic Ready | RMR & RMS/C Plates Included

#### MAGAZINES

Glock<sup>®</sup> Compatible | (2) 15-round Magazines

#### TRIGGER

**Competition Flat Face** 

#### GRIPS

Interchangable | Black & Red Included

#### Full Metal Frame

L L L

27

5 in.

space-grade, eloxal+fixage plated aluminum-milled frame

3 Optics Ready Slide Cut for Mounting Optics

The X-Fire allows the most popular red-dot sights brands to be mounted

7.04 in. / 179 mm

Flat Face Trigger

Interchandeable Grip Panels

For a more customizable experience.

2x 15 Rds Glock Magazines

#### Expertly Crafted Tennifer Coated, perforated 4140 Steel Slide

Aggressive windows, deep angled serrations, optic ready.

PRO

Designed with the shooter in mind, the XF PRO comes with interchangeable grip panels for a fully customizable experience. It is compatible with Glock® magazines of any capacity, ensuring versatility and convenience. The slide is equipped with Novak Sights and features RMR and RMSc plate cuts, allowing direct mounting of popular red-dot sights without the need for cumbersome plates or adapters.