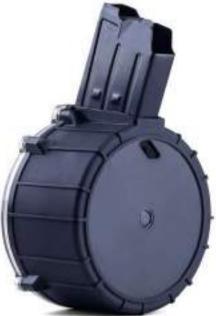

### XA-4 12 GA ARGO SHOTGUN

| CATEGORY AND AND A CATEGORY A | The set of |
|-------------------------------------------------------------------------------------------------------------------------------------------------------------------------------------------------------------------------------------------------------------------------------------------------------------------------------------------------------------------------------------------------------------------------------------------------------------------------------------------------------------------------------------------------------------------------------------------------------------------------------------------------------------------------------------------------------------------------------------------------------------------------------------------------------------------------------------------------------------------------------------------------------------------------------------------------------------------------------------------------|-------------------------------------------------------------------------------------------------------------------------------------------------------------------------------------------------------------------------------------------------------------------------------------------------------------------------------------------------------------------------------------------------------------------------------------------------------------------------------------------------------------------------------------------------------------------------------------------------------------------------------------------------------------------------------------------------------------------------------------------------------------------------------------------------------------------------------------------------------------------------------------------------------------------------------------------------------------------------------------------------------------------------------------------------------------------------------------------------------------------------------------------------------------------------------------------------------------------------------------------------------------------------------------------------------------------------------------------------------------------------------------------------------------------------------------------------------------------------------------------------------------------------------------------------------------------------------------------------------------------------------------------------------------------------------------------------------------------------------------------------------------------------------------------------------------------------------------------------------------------------------------------------------------------------------------------------------------------------------------------------------------------------------------------------------------------------------------------------------------------------------|
| Operation System :                                                                                                                                                                                                                                                                                                                                                                                                                                                                                                                                                                                                                                                                                                                                                                                                                                                                                                                                                                              | Auto-Regulating<br>Gas-Operated<br>System                                                                                                                                                                                                                                                                                                                                                                                                                                                                                                                                                                                                                                                                                                                                                                                                                                                                                                                                                                                                                                                                                                                                                                                                                                                                                                                                                                                                                                                                                                                                                                                                                                                                                                                                                                                                                                                                                                                                                                                                                                                                                     |
| Gauge :                                                                                                                                                                                                                                                                                                                                                                                                                                                                                                                                                                                                                                                                                                                                                                                                                                                                                                                                                                                         | 12 GA                                                                                                                                                                                                                                                                                                                                                                                                                                                                                                                                                                                                                                                                                                                                                                                                                                                                                                                                                                                                                                                                                                                                                                                                                                                                                                                                                                                                                                                                                                                                                                                                                                                                                                                                                                                                                                                                                                                                                                                                                                                                                                                         |
| Chamber :                                                                                                                                                                                                                                                                                                                                                                                                                                                                                                                                                                                                                                                                                                                                                                                                                                                                                                                                                                                       | 76 mm / 3"                                                                                                                                                                                                                                                                                                                                                                                                                                                                                                                                                                                                                                                                                                                                                                                                                                                                                                                                                                                                                                                                                                                                                                                                                                                                                                                                                                                                                                                                                                                                                                                                                                                                                                                                                                                                                                                                                                                                                                                                                                                                                                                    |
| Receiver :                                                                                                                                                                                                                                                                                                                                                                                                                                                                                                                                                                                                                                                                                                                                                                                                                                                                                                                                                                                      | 7075 Aluminum                                                                                                                                                                                                                                                                                                                                                                                                                                                                                                                                                                                                                                                                                                                                                                                                                                                                                                                                                                                                                                                                                                                                                                                                                                                                                                                                                                                                                                                                                                                                                                                                                                                                                                                                                                                                                                                                                                                                                                                                                                                                                                                 |
| Barrel :                                                                                                                                                                                                                                                                                                                                                                                                                                                                                                                                                                                                                                                                                                                                                                                                                                                                                                                                                                                        | 4140 Steel,<br>(Solid/Drilled<br>Material Processing)                                                                                                                                                                                                                                                                                                                                                                                                                                                                                                                                                                                                                                                                                                                                                                                                                                                                                                                                                                                                                                                                                                                                                                                                                                                                                                                                                                                                                                                                                                                                                                                                                                                                                                                                                                                                                                                                                                                                                                                                                                                                         |
| Length of Barrel :                                                                                                                                                                                                                                                                                                                                                                                                                                                                                                                                                                                                                                                                                                                                                                                                                                                                                                                                                                              | 47 cm (18,5")<br>51cm(20")                                                                                                                                                                                                                                                                                                                                                                                                                                                                                                                                                                                                                                                                                                                                                                                                                                                                                                                                                                                                                                                                                                                                                                                                                                                                                                                                                                                                                                                                                                                                                                                                                                                                                                                                                                                                                                                                                                                                                                                                                                                                                                    |
| Buttstock :                                                                                                                                                                                                                                                                                                                                                                                                                                                                                                                                                                                                                                                                                                                                                                                                                                                                                                                                                                                     | Stable/Telescopic                                                                                                                                                                                                                                                                                                                                                                                                                                                                                                                                                                                                                                                                                                                                                                                                                                                                                                                                                                                                                                                                                                                                                                                                                                                                                                                                                                                                                                                                                                                                                                                                                                                                                                                                                                                                                                                                                                                                                                                                                                                                                                             |
| Coating :                                                                                                                                                                                                                                                                                                                                                                                                                                                                                                                                                                                                                                                                                                                                                                                                                                                                                                                                                                                       | Blued, Chrome,<br>Nickel, Cerakote,<br>Camouflage                                                                                                                                                                                                                                                                                                                                                                                                                                                                                                                                                                                                                                                                                                                                                                                                                                                                                                                                                                                                                                                                                                                                                                                                                                                                                                                                                                                                                                                                                                                                                                                                                                                                                                                                                                                                                                                                                                                                                                                                                                                                             |
| Capacity :                                                                                                                                                                                                                                                                                                                                                                                                                                                                                                                                                                                                                                                                                                                                                                                                                                                                                                                                                                                      | 5+1 And 7+1                                                                                                                                                                                                                                                                                                                                                                                                                                                                                                                                                                                                                                                                                                                                                                                                                                                                                                                                                                                                                                                                                                                                                                                                                                                                                                                                                                                                                                                                                                                                                                                                                                                                                                                                                                                                                                                                                                                                                                                                                                                                                                                   |
| Choke Options :                                                                                                                                                                                                                                                                                                                                                                                                                                                                                                                                                                                                                                                                                                                                                                                                                                                                                                                                                                                 | Mobile Choke Set                                                                                                                                                                                                                                                                                                                                                                                                                                                                                                                                                                                                                                                                                                                                                                                                                                                                                                                                                                                                                                                                                                                                                                                                                                                                                                                                                                                                                                                                                                                                                                                                                                                                                                                                                                                                                                                                                                                                                                                                                                                                                                              |
| Weight :                                                                                                                                                                                                                                                                                                                                                                                                                                                                                                                                                                                                                                                                                                                                                                                                                                                                                                                                                                                        | 7,4 Pounds                                                                                                                                                                                                                                                                                                                                                                                                                                                                                                                                                                                                                                                                                                                                                                                                                                                                                                                                                                                                                                                                                                                                                                                                                                                                                                                                                                                                                                                                                                                                                                                                                                                                                                                                                                                                                                                                                                                                                                                                                                                                                                                    |
| Overall Length :                                                                                                                                                                                                                                                                                                                                                                                                                                                                                                                                                                                                                                                                                                                                                                                                                                                                                                                                                                                | 43"                                                                                                                                                                                                                                                                                                                                                                                                                                                                                                                                                                                                                                                                                                                                                                                                                                                                                                                                                                                                                                                                                                                                                                                                                                                                                                                                                                                                                                                                                                                                                                                                                                                                                                                                                                                                                                                                                                                                                                                                                                                                                                                           |

ERMOX XA-4 Tactical Semi-Automatic Shotgun features Auto- Regulating Gas-Operated (ARGO) system: a simple, selfcleaning, pistondriven action. The unique, short-stroke, dualpiston design has a gas ported located just forward of the chamber, resulting in less fouling and more reliable cycling. Pistons push directly against the bolt, for faster operation and minimal vibration. This eliminates any extra weight from any connecting linkages or heavy action bars under the forend. The result: Marine-tough reliability, for the harshest environments.