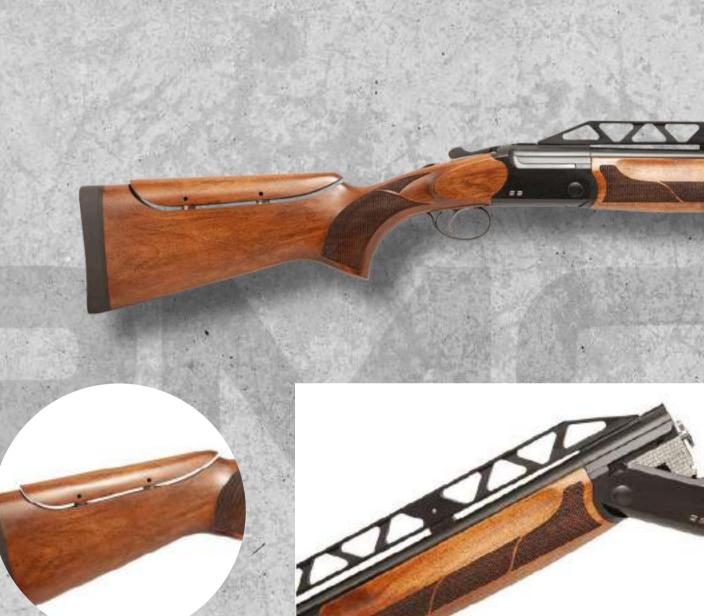

The XF PRO is the embodiment of reliability and comfort, offering unlimited shooting pleasure with its advanced dual-recoil spring and the world-famous Safe Action system for extreme safety. Its meticulously crafted design features a tennifer-coated, perforated 4140 steel slide and a space-grade, eloxal+fixage plated aluminum-milled frame, promising a lifetime of unparalleled service. The full metal configuration, combined with a low barrel bore axis and aggressive grip texture, provides maximum control and rapid aim recovery during shooting.

### **X-FIRE (XF-PRO) SPECIFICATIONS**

| CALIBER                                        | COLOR                                                       |
|------------------------------------------------|-------------------------------------------------------------|
| 9MM                                            | Black                                                       |
| SLIDE                                          | GRIP                                                        |
| Pro Serrations   Pro Vents   Tennifer Finished | Interchangable   Black & Red Included   Aluminium & Poly    |
| RECOIL SYSTEM                                  | FRAME                                                       |
| Full Metal Glock® Gen 4&5 Compatible           | Aluminum   Tactical Rail   Sure Grip Checkering   Hard Coat |
| WEIGHT                                         | OVERALL LENGTH                                              |
| 26.5 oz / 1.66 lbs                             | 7.29 Inches                                                 |
| PLATFORM                                       | MATERIALS                                                   |
| Metal Striker Fire (Safe Action)               | Bar-Stock                                                   |

#### Full Metal Frame

L L L

27

5 in.

space-grade, eloxal+fixage plated aluminum-milled frame

3 Optics Ready Slide Cut for Mounting Optics

The X-Fire allows the most popular red-dot sights brands to be mounted

7.04 in. / 179 mm

Flat Face Trigger

Interchandeable Grip Panels

For a more customizable experience.

2x 15 Rds Glock Magazines

#### Expertly Crafted Tennifer Coated, perforated 4140 Steel Slide

Aggressive windows, deep angled serrations, optic ready.

PRO

Designed with the shooter in mind, the XF PRO comes with interchangeable grip panels for a fully customizable experience. It is compatible with Glock® magazines of any capacity, ensuring versatility and convenience. The slide is equipped with Novak Sights and features RMR and RMSc plate cuts, allowing direct mounting of popular red-dot sights without the need for cumbersome plates or adapters.

The XF PRO comes packaged in an elegant hard plastic case within a carton box, containing two 15-round magazines, three mounting plates, a cleaning kit, and spare color grip panels. The Glock®-compatible barrel is nitride-treated, honed, burnished, and plated, delivering unparalleled accuracy. The XF PRO is the result of meticulous engineering, rigorous testing by competitive shooters, and invaluable feedback from law enforcement professionals, making it a truly exceptional firearm.