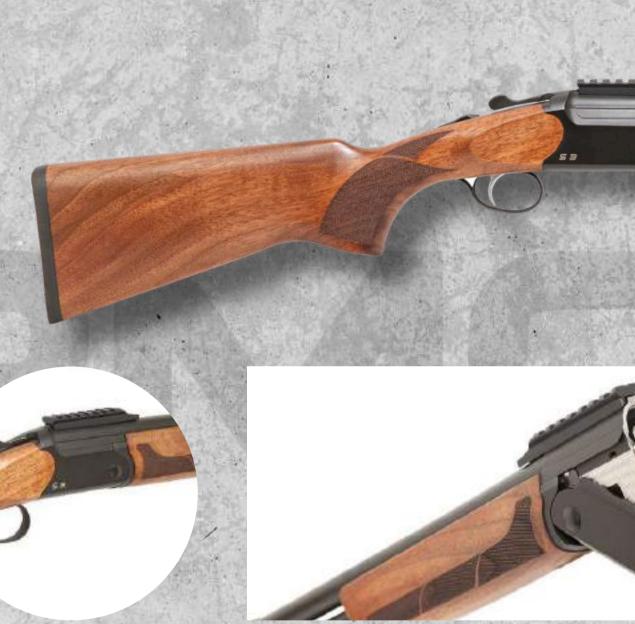

The XF PRO is the embodiment of reliability and comfort, offering unlimited shooting pleasure with its advanced dual-recoil spring and the world-famous Safe Action system for extreme safety. Its meticulously crafted design features a tennifer-coated, perforated 4140 steel slide and a space-grade, eloxal+fixage plated aluminum-milled frame, promising a lifetime of unparalleled service. The full metal configuration, combined with a low barrel bore axis and aggressive grip texture, provides maximum control and rapid aim recovery during shooting.

### **X-FIRE (XF-PRO) SPECIFICATIONS**

| CALIBER                                        | COLOR                                                       |
|------------------------------------------------|-------------------------------------------------------------|
| 9MM                                            | Black                                                       |
| SLIDE                                          | GRIP                                                        |
| Pro Serrations   Pro Vents   Tennifer Finished | Interchangable   Black & Red Included   Aluminium & Poly    |
| RECOIL SYSTEM                                  | FRAME                                                       |
| Full Metal Glock® Gen 4&5 Compatible           | Aluminum   Tactical Rail   Sure Grip Checkering   Hard Coat |
| WEIGHT                                         | OVERALL LENGTH                                              |
| 26.5 oz / 1.66 lbs                             | 7.29 Inches                                                 |
| PLATFORM                                       | MATERIALS                                                   |
| Metal Striker Fire (Safe Action)               | Bar-Stock                                                   |