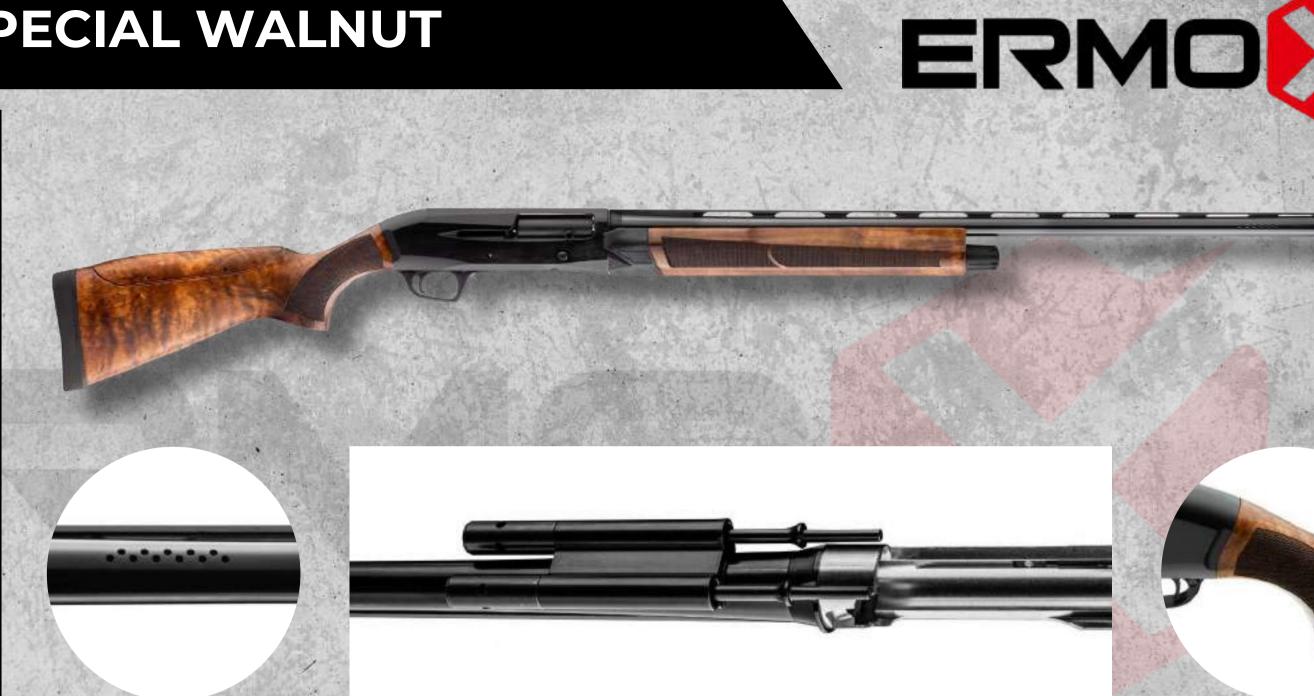

| 51,57"                                                   |



Experience the perfarmance, quality, features and value that set our X-LINE shotguns above all others in their class. Enjoy the fit and feel offered by their sleek profil es, slim farends and integrated ergonomics to produce superior pointability. The barrels have weather-resistant Cerakote finish, Precision Cone Patterning far improved shot patterns, and upgraded fiberoptic sights to get you on target fast in most lighting conditions. Stocks are adjustable far drop and cast to en sure a great fit. TSA recoil pads dramatically reduce felt recoil, even when using magnum loads. Wide loading ports, along with large bolt releases and oversized bolt handles will be appreciated by hunters wearing gloves in cold or inclement weather. Take your shooting to the next level.

## **X-LINE SYNTHETIC*