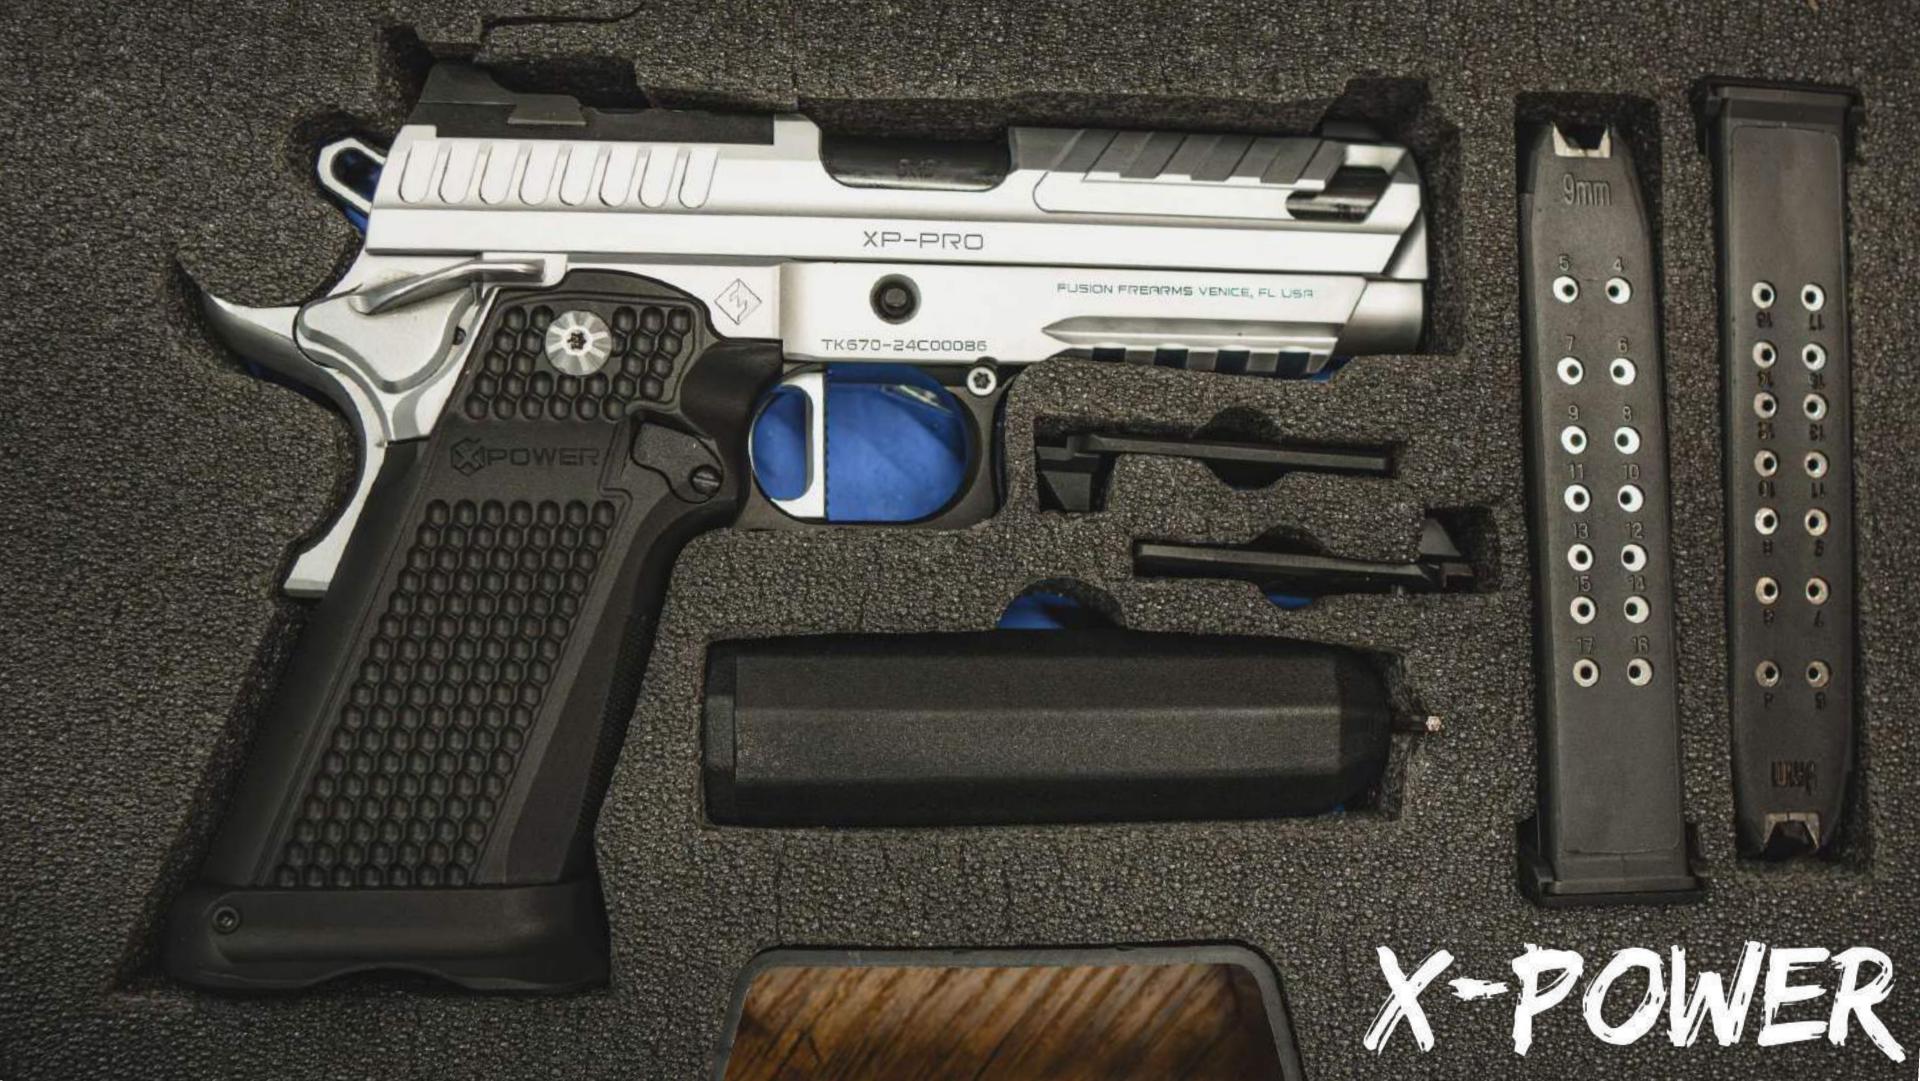

### **X-POWER (XP-PRO) SPECIFICATIONS**

| CALIBER                                                                                             | COLOR                                                                             |
|-----------------------------------------------------------------------------------------------------|-----------------------------------------------------------------------------------|
| 9MM                                                                                                 | Chrome & Black                                                                    |
| SLIDE                                                                                               | GRIP                                                                              |
| 4" Tri-Topped   Pro Cocking Serrations<br>Pro Vent Cuts   Tennifer Finished<br>Hard Chome Over Coat | Aluminum   Chainlink Pattern<br>Checkered Front Strap   Removable Magwell   Black |
| RECOIL SYSTEM                                                                                       | FRAME                                                                             |
| 1 Piece Full-Length Guide Rod                                                                       | Steel   Tactical Rail   Tennifer   Hard Chrome                                    |
| WEIGHT                                                                                              | OVERALL LENGTH                                                                    |
| 35.5 oz                                                                                             | 7.5 Inches                                                                        |
| PATENT                                                                                              | MATERIALS                                                                         |
| Pending                                                                                             | Bar-Stock                                                                         |

#### MAGAZINES

Glock<sup>®</sup> Compatible | (2) 17-round Magazines

The XF PRO comes packaged in an elegant hard plastic case within a carton box, containing two 15-round magazines, three mounting plates, a cleaning kit, and spare color grip panels. The Glock®-compatible barrel is nitride-treated, honed, burnished, and plated, delivering unparalleled accuracy. The XF PRO is the result of meticulous engineering, rigorous testing by competitive shooters, and invaluable feedback from law enforcement professionals, making it a truly exceptional firearm.