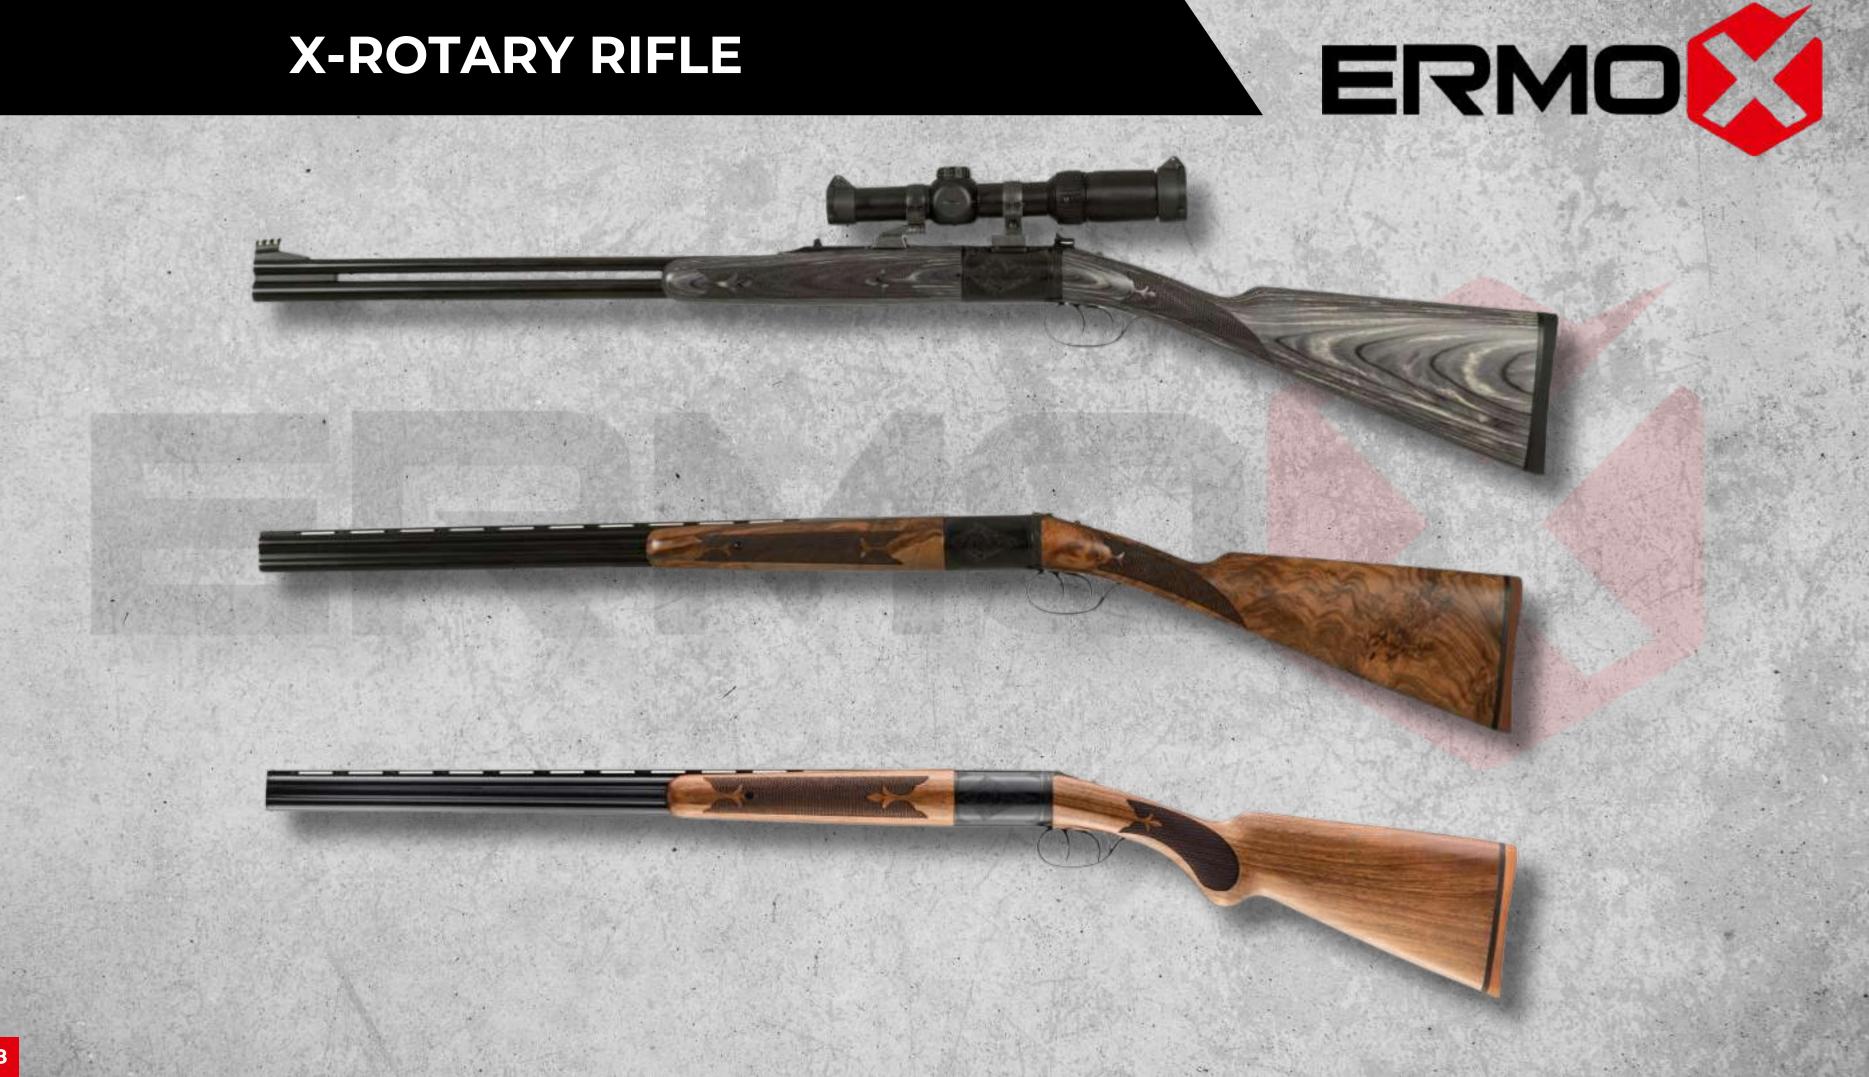

### XA-4 12 GA ARGO SHOTGUN

| States and the states of the states of the |                                                       |
|--------------------------------------------|-------------------------------------------------------|
| Operation System :                         | Auto-Regulating<br>Gas-Operated<br>System             |
| Gauge :                                    | 12 GA                                                 |
| Chamber :                                  | 76 mm / 3"                                            |
| Receiver :                                 | 7075 Aluminum                                         |
| Barrel :                                   | 4140 Steel,<br>(Solid/Drilled<br>Material Processing) |
| Length of Barrel :                         | 47 cm (18,5")<br>51cm(20")                            |
| Buttstock :                                | Stable                                                |
| Coating :                                  | Blued, Chrome,<br>Nickel, Cerakote,<br>Camouflage     |
| Capacity :                                 | 5+1 And 7+1                                           |
| Choke Options :                            | Mobile Choke Set                                      |
| Weight :                                   | 7,4 Pounds                                            |
| Overall Length :                           | 43"                                                   |

ERMOX XA-4 Tactical Semi-Automatic Shotgun features Auto- Regulating Gas-Operated (ARGO) system: a simple, selfcleaning, pistondriven action. The unique, short-stroke, dualpiston design has a gas ported located just forward of the chamber, resulting in less fouling and more reliable cycling. Pistons push directly against the bolt, for faster operation and minimal vibration. This eliminates any extra weight from any connecting linkages or heavy action bars under the forend. The result: Marine-tough reliability, for the harshest environments.

A black synthetic collapsible stock features a textured pistol grip. The 18-1/2" barrel includes an adjustable ghost ring rear sight, and fixed blade front sight, plus standard M choke tube. A picatinny rail awaits your optics (not included). The drilled and tapped receiver is ready for the elements, in an anodized black finish.