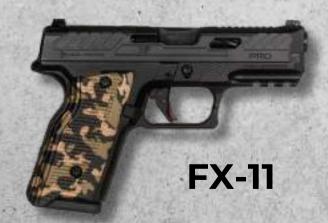

ble with Glock® magazines of any capacity, ensuring versatility and convenience. The slide is equipped with Novak Sights and features RMR and RMSc plate cuts, allowing direct mounting of popular red-dot sights without the need for cumbersome plates or adapters.

The XF PRO comes packaged in an elegant hard plastic case within a carton box, containing two 15-round magazines, three mounting plates, a cleaning kit, and spare color grip panels. The Glock®-compatible barrel is nitride-treated, honed, burnished, and plated, delivering unparalleled accuracy. The XF PRO is the result of meticulous engineering, rigorous testing by competitive shooters, and invaluable feedback from law enforcement professionals, making it a truly exceptional firearm.





### X-FIRE (XF-PRO) 9X19 MM PISTOL















# ERMO

### FX-04

### FX-05

### FX-09



**FX-14** 

**FX-15** 



# ERMO





#### **SPF-005** Aluminum Grip Panels

#### **SPF-010**

9 mm Glock Compatible Dual-Recoil Spring





### XA-4 12 GA ARGO SHOTGUN

| States and the states of the states of the |                                                       |
|--------------------------------------------|-------------------------------------------------------|
| Operation System :                         | Auto-Regulating<br>Gas-Operated<br>System             |
| Gauge :                                    | 12 GA                                                 |
| Chamber :                                  | 76 mm / 3"                                            |
| Receiver :                                 | 7075 Aluminum