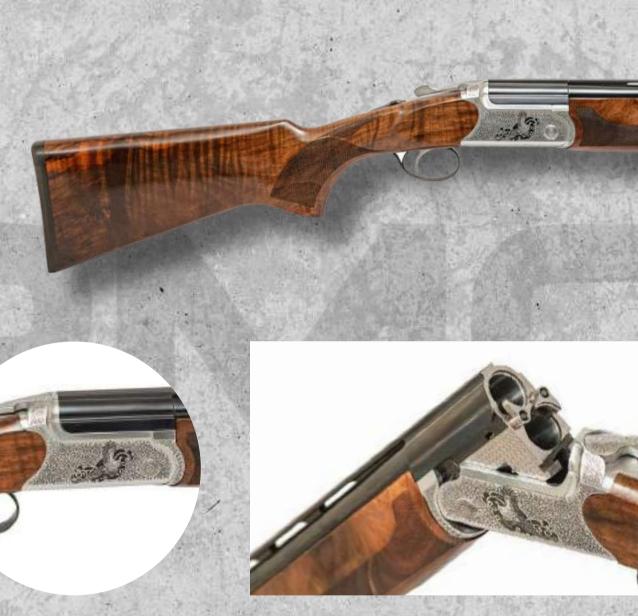

The XF PRO is the embodiment of reliability and comfort, offering unlimited shooting pleasure with its advanced dual-recoil spring and the world-famous Safe Action system for extreme safety. Its meticulously crafted design features a tennifer-coated, perforated 4140 steel slide and a space-grade, eloxal+fixage plated aluminum-milled frame, promising a lifetime of unparalleled service. The full metal configuration, combined with a low barrel bore axis and aggressive grip texture, provides maximum control and rapid aim recovery during shooting.

### **X-FIRE (XF-PRO) SPECIFICATIONS**

| CALIBER                                        | COLOR                                                       |
|------------------------------------------------|-------------------------------------------------------------|
| 9MM                                            | Black                                                       |
| SLIDE                                          | GRIP                                                        |
| Pro Serrations   Pro Vents   Tennifer Finished | Interchangable   Black & Red Included   Aluminium & Poly    |
| RECOIL SYSTEM                                  | FRAME                                                       |
| Full Metal Glock® Gen 4&5 Compatible           | Aluminum   Tactical Rail   Sure Grip Checkering   Hard Coat |
| WEIGHT                                         | OVERALL LENGTH                                              |
| 26.5 oz / 1.66 lbs                             | 7.29 Inches                                                 |
| PLATFORM                                       | MATERIALS                                                   |
| Metal Striker Fire (Safe Action)               | Bar-Stock                                                   |

#### Expertly Crafted Tennifer Coated, perforated 4140 Steel Slide

Aggressive windows, deep angled serrations, optic ready.

PRO

Designed with the shooter in mind, the XF PRO comes with interchangeable grip panels for a fully customizable experience. It is compatible with Glock® magazines of any capacity, ensuring versatility and convenience. The slide is equipped with Novak Sights and features RMR and RMSc plate cuts, allowing direct mounting of popular red-dot sights without the need for cumbersome plates or adapters.