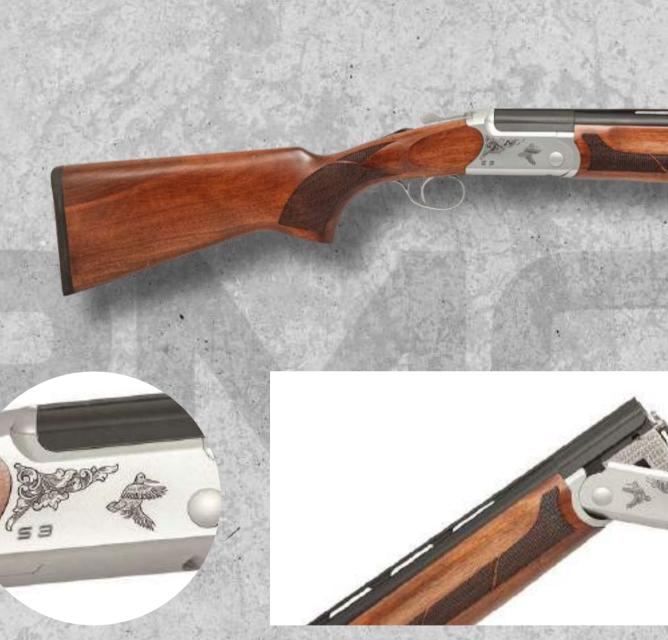

The XF PRO is the embodiment of reliability and comfort, offering unlimited shooting pleasure with its advanced dual-recoil spring and the world-famous Safe Action system for extreme safety. Its meticulously crafted design features a tennifer-coated, perforated 4140 steel slide and a space-grade, eloxal+fixage plated aluminum-milled frame, promising a lifetime of unparalleled service. The full metal configuration, combined with a low barrel bore axis and aggressive grip texture, provides maximum control and rapid aim recovery during shooting.

### **X-FIRE (XF-PRO) SPECIFICATIONS**

| CALIBER                                        | COLOR                                                       |
|------------------------------------------------|-------------------------------------------------------------|
| 9MM                                            | Black                                                       |
| SLIDE                                          | GRIP                                                        |
| Pro Serrations   Pro Vents   Tennifer Finished | Interchangable   Black & Red Included   Aluminium & Poly    |
| RECOIL SYSTEM                                  | FRAME                                                       |
| Full Metal Glock® Gen 4&5 Compatible           | Aluminum   Tactical Rail   Sure Grip Checkering   Hard Coat |
| WEIGHT                                         | OVERALL LENGTH                                              |
| 26.5 oz / 1.66 lbs                             | 7.29 Inches                                                 |
| PLATFORM                                       | MATERIALS                                                   |
| Metal Striker Fire (Safe Action)               | Bar-Stock                                                   |

#### Expertly Crafted Tennifer Coated, perforated 4140 Steel Slide

Aggressive windows, deep angled serrations, optic ready.

PRO

Designed with the shooter in mind, the XF PRO comes with interchangeable grip panels for a fully customizable experience. It is compatible with Glock® magazines of any capacity, ensuring versatility and convenience. The slide is equipped with Novak Sights and features RMR and RMSc plate cuts, allowing direct mounting of popular red-dot sights without the need for cumbersome plates or adapters.