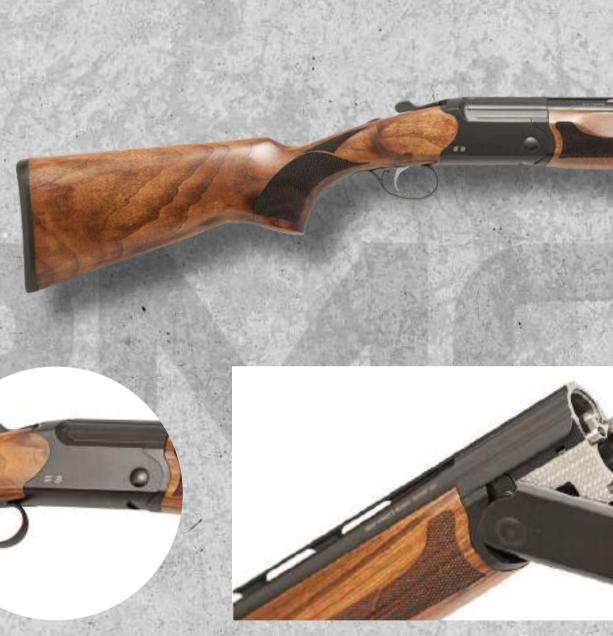

The XF PRO is the embodiment of reliability and comfort, offering unlimited shooting pleasure with its advanced dual-recoil spring and the world-famous Safe Action system for extreme safety. Its meticulously crafted design features a tennifer-coated, perforated 4140 steel slide and a space-grade, eloxal+fixage plated aluminum-milled frame, promising a lifetime of unparalleled service. The full metal configuration, combined with a low barrel bore axis and aggressive grip texture, provides maximum control and rapid aim recovery during shooting.

### **X-FIRE (XF-PRO) SPECIFICATIONS**

| CALIBER                                        | COLOR                                                       |
|------------------------------------------------|-------------------------------------------------------------|
| 9MM                                            | Black                                                       |
| SLIDE                                          | GRIP                                                        |
| Pro Serrations   Pro Vents   Tennifer Finished | Interchangable   Black & Red Included   Aluminium & Poly    |
| RECOIL SYSTEM                                  | FRAME                                                       |
| Full Metal Glock® Gen 4&5 Compatible           | Aluminum   Tactical Rail   Sure Grip Checkering   Hard Coat |
| WEIGHT                                         | OVERALL LENGTH                                              |
| 26.5 oz / 1.66 lbs                             | 7.29 Inches                                                 |
| PLATFORM                                       | MATERIALS                                                   |
| Metal Striker Fire (Safe Action)               | Bar-Stock                                                   |