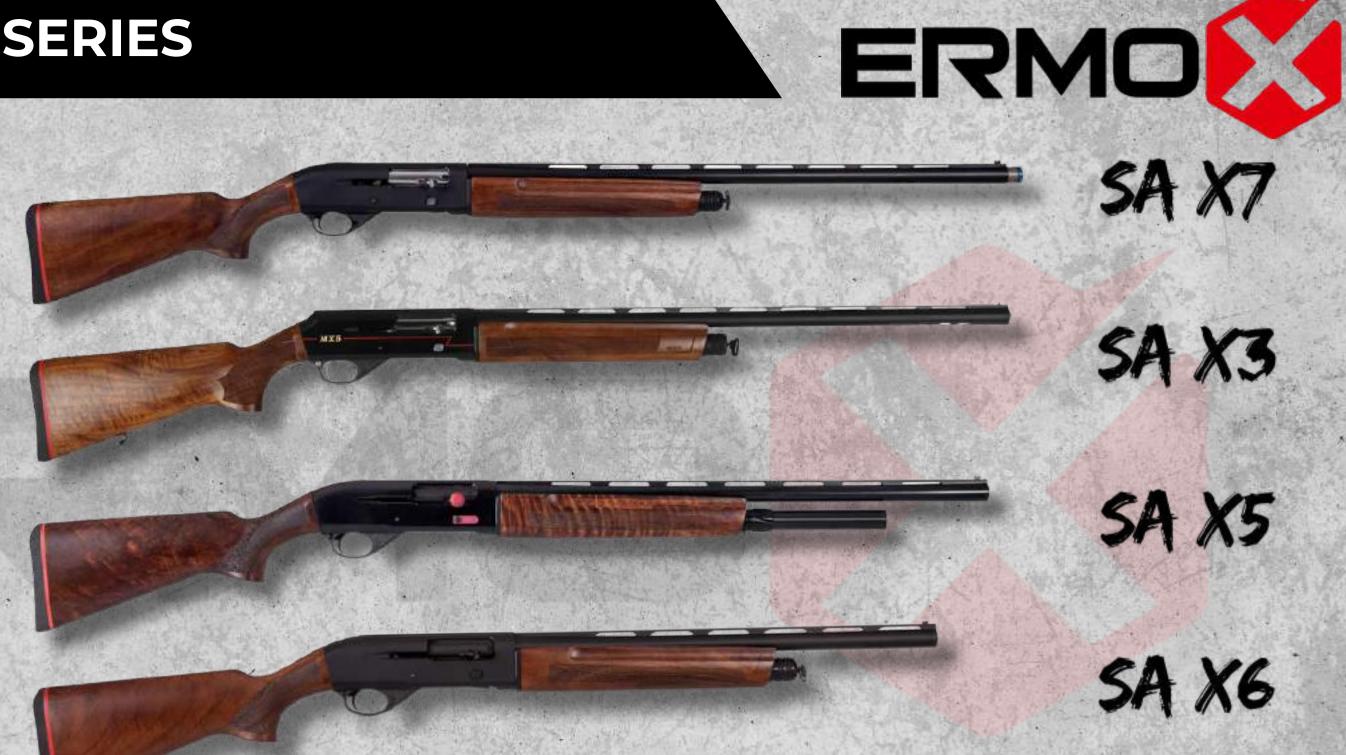

| 76 mm / 3"                                               |
| Receiver :         | 7075 Aluminum                                            |
| Barrel :           | 4140 Steel,<br>(Solid/Drilled<br>Material Processing)    |
| Length of Barrel : | 61 cm (24")<br>66 cm (25")<br>71 cm (27")<br>76 cm (29") |
| Buttstock :        | Stable, Graded<br>Turkish Walnut                         |
| Coating :          | Blued, Nickel,<br>Bronze, Cerakote,<br>Camouflage        |
| Capacity :         | 4+1 / 7+1                                                |
| Choke Options :    | Mobile Choke Set                                         |
| Weight :           | 6,6 pounds                                               |
| Overall Length :   | 51,57"                                                   |



12 GA Gas-Operated Semi-Automatic Shotgun combines reliability with precision. Built with a 7075 aluminum receiver and a robust 4140 steel barrel, this shotgun delivers outstanding performance. Available in barrel lengths of 24", 25", 27", and 29", it features a mobile choke set for customizable shooting. The stable Turkish walnut buttstock offers a premium feel, while multiple coatings (Blued, Nickel, Bronze, Cerakote, Camouflage) ensure durability and aesthetic variety. With a capacity of 4+1 or 7+1 rounds, it's ideal for tactical and sporting use. Weighing just 6.6 pounds and an overall length of 51.57", this shotgun is built for smooth handling and quick follow-up shots.

#### **SAX SERIES**

| Operation System : | Gas Operated                                             |
|---------