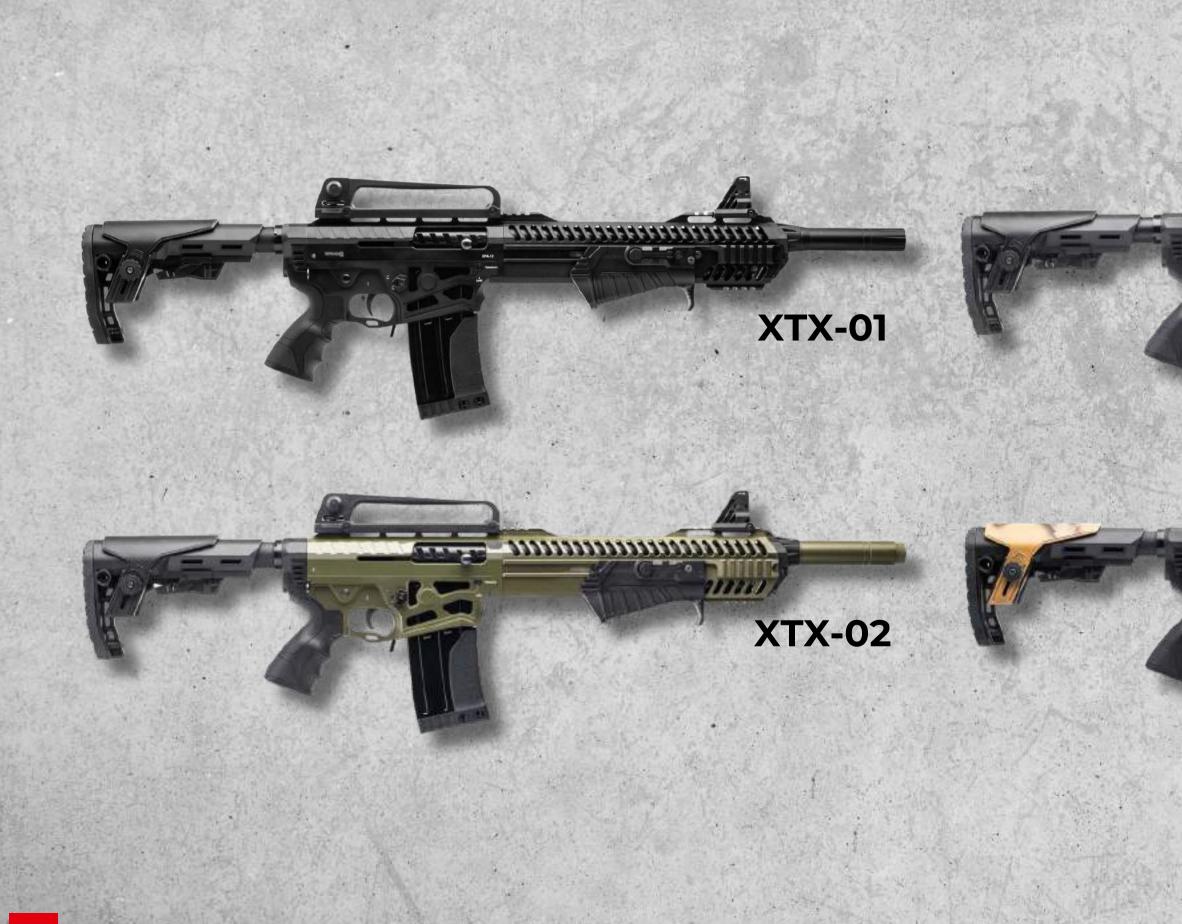

means you have the versatility of both a semi-automatic and a pump-action shotgun in one platform.

The XPA-12 is a 12-gauge, gas-operated shotgun with a 76 mm (3") chamber. It reliably cycles with loads ranging from 24 grams (7/8 oz) to heavy magnums. In semi-automatic mode, the shotgun operates like any other gas-operated firearm, while in pump-action mode, it requires manual cycling.

Magazine options include 2, 5, and 10-round capacities, allowing users to choose based on their specific needs. Its ergonomic and modern design places it ahead of its competitors.

Designed and manufactured following extensive R&D, the ERMOX XPA-12 semi-automatic and pump-action magazine-fed shotgun delivers maximum quality and enjoyment for shotgun enthusiasts.



## **XPA-12 DUAL ACTION 12 GA SHOTGUN**



# ERMO

MALLAND MALLAND



11111

#### **XTX-04**



## **XR SERIES 12 GA AR STYLE SHOTGUN**

| destrong the second second | and the second second second second                       |
|----------------------------|-----------------------------------------------------------|
| Operation System :         | AR Style Gas<br>Operated<br>Semi-Automatic                |
| Gauge :                    | 12 GA                                                     |
| Chamber :                  | 76 mm / 3"                                                |
| Receiver :                 | 7075 Aluminum                                             |
| Barrel :                   | 4140 Steel,<br>(Solid/Drilled<br>Material Processing)     |
| Length of Barrel :         | 28 cm (9")<br>47 cm (18.5")