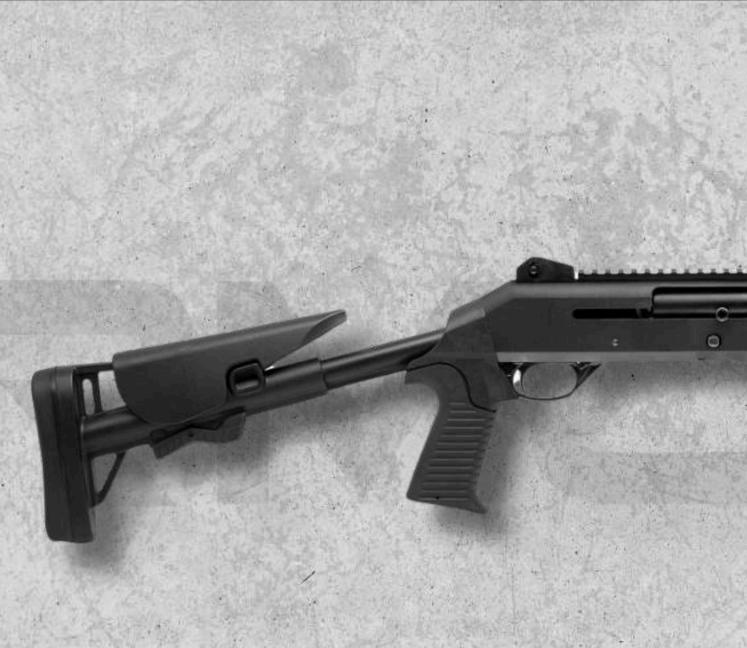

A black synthetic collapsible stock features a textured pistol grip. The 18-1/2" barrel includes an adjustable ghost ring rear sight, and fixed blade front sight, plus standard M choke tube. A picatinny rail awaits your optics (not included). The drilled and tapped receiver is ready for the elements, in an anodized black finish.