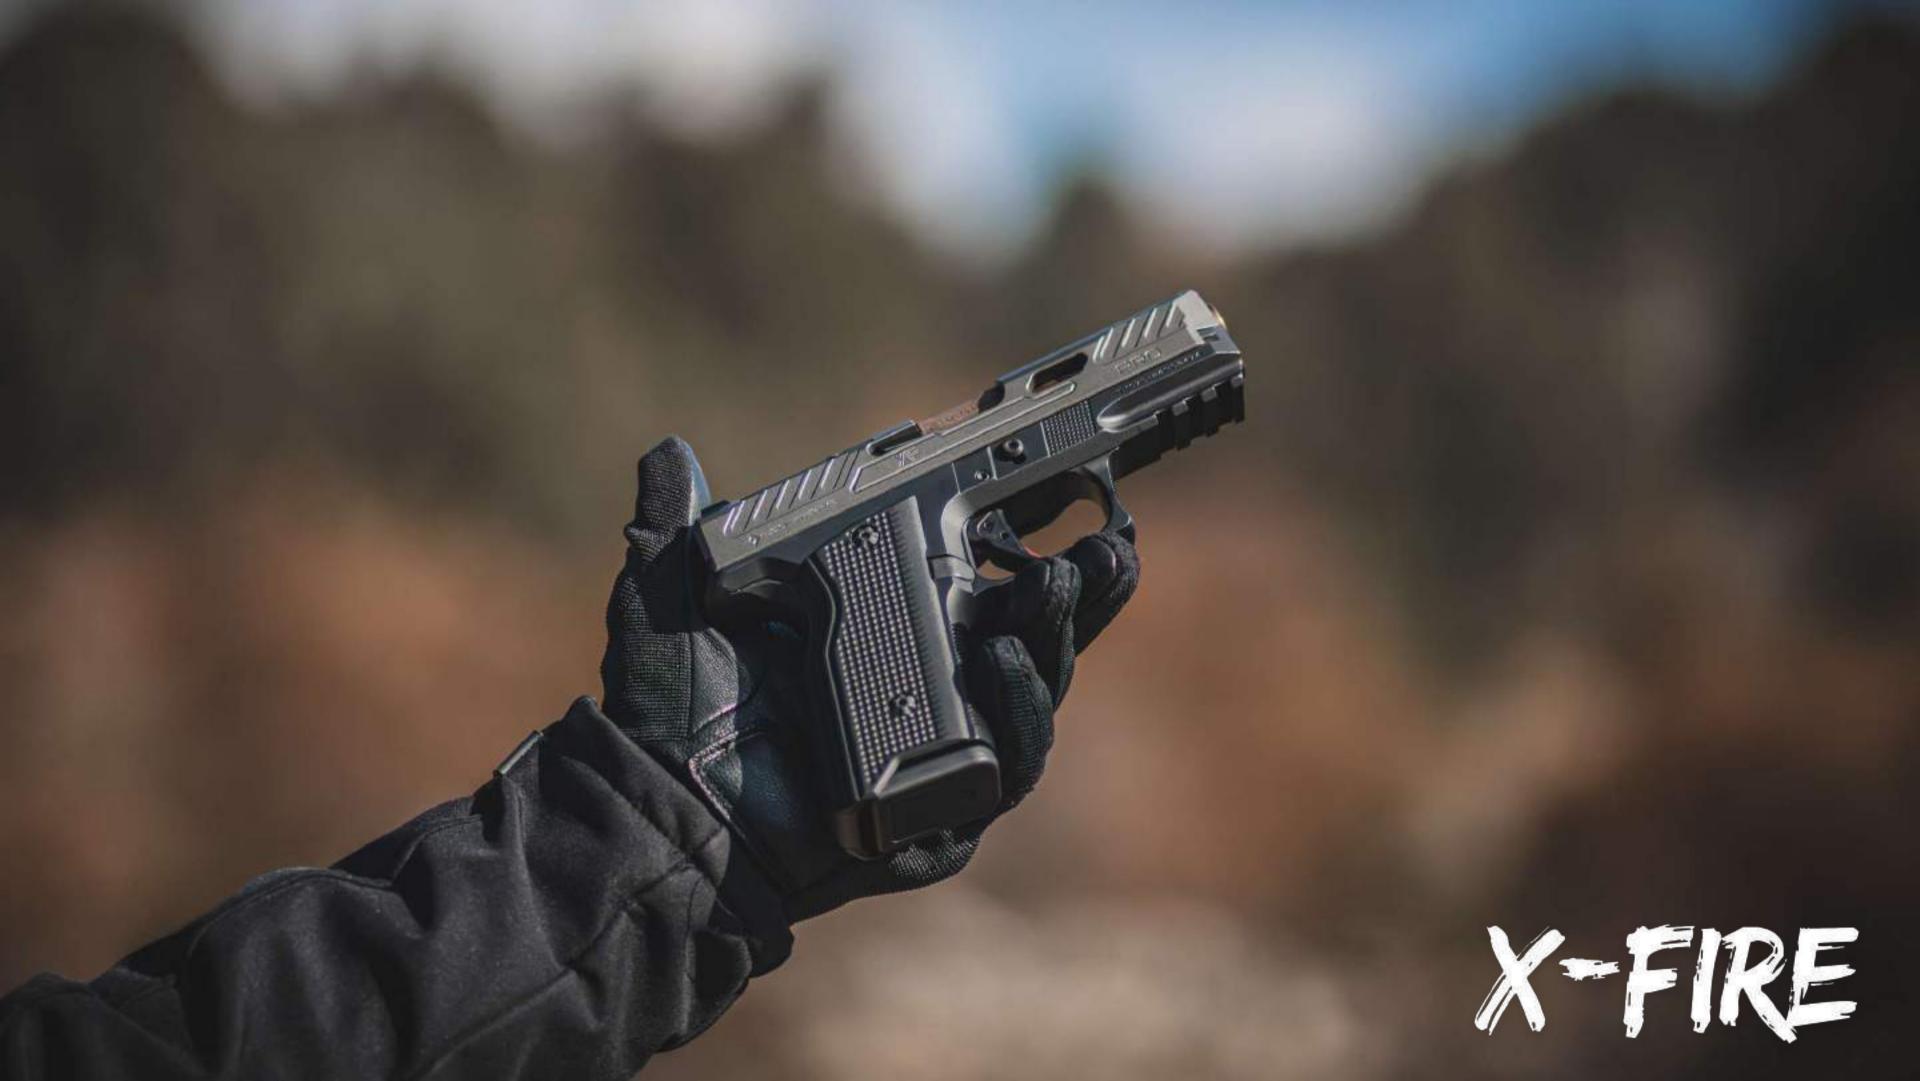

### X-FIRE (XF-PRO) 9X19 MM PISTOL

The XF PRO represents a groundbreaking collaboration between Fusion Firearms and Ermox, two renowned firearm manufacturers committed to innovation. This partnership combines decades of experience and expertise to create firearms that meet the highest standards of quality, performance, and reliability. Together, we strive to bring the best products to the market, ensuring our customers receive exceptional firearms that enhance their shooting experience. Fusion Firearms and Ermox are dedicated to excellence and constant improvement, continually refining their designs to meet the evolving needs of firearm enthusiasts.

The XF PRO is the embodiment of reliability and comfort, offering unlimited shooting pleasure with its advanced dual-recoil spring and the world-famous Safe Action system for extreme safety. Its meticulously crafted design features a tennifer-coated, perforated 4140 steel slide and a space-grade, eloxal+fixage plated aluminum-milled frame, promising a lifetime of unparalleled service. The full metal configuration, combined with a low barrel bore axis and aggressive grip texture, provides maximum control and rapid aim recovery during shooting.

### **X-FIRE (XF-PRO) SPECIFICATIONS**

| CALIBER                                        | COLOR                                                       |
|------------------------------------------------|-------------------------------------------------------------|
| 9MM                                            | Black                                                       |
| SLIDE                                          | GRIP                                                        |
| Pro Serrations   Pro Vents   Tennifer Finished | Interchangable   Black & Red Included   Aluminium & Poly    |
| RECOIL SYSTEM                                  | FRAME                                                       |
| Full Metal Glock® Gen 4&5 Compatible           | Aluminum   Tactical Rail   Sure Grip Checkering   Hard Coat |
| WEIGHT                                         | OVERALL LENGTH                                              |
| 26.5 oz / 1.66 lbs                             | 7.29 Inches                                                 |
| PLATFORM                                       | MATERIALS                                                   |
| Metal Striker Fire (Safe Action)               | Bar-Stock                                                   |

#### Expertly Crafted Tennifer Coated, perforated 4140 Steel Slide

Aggressive windows, deep angled serrations, optic ready.

PRO

Designed with the shooter in mind, the XF PRO comes with interchangeable grip panels for a fully customizable experience. It is compatible with Glock® magazines of any capacity, ensuring versatility and convenience. The slide is equipped with Novak Sights and features RMR and RMSc plate cuts, allowing direct mounting of popular red-dot sights without the need for cumbersome plates or adapters.