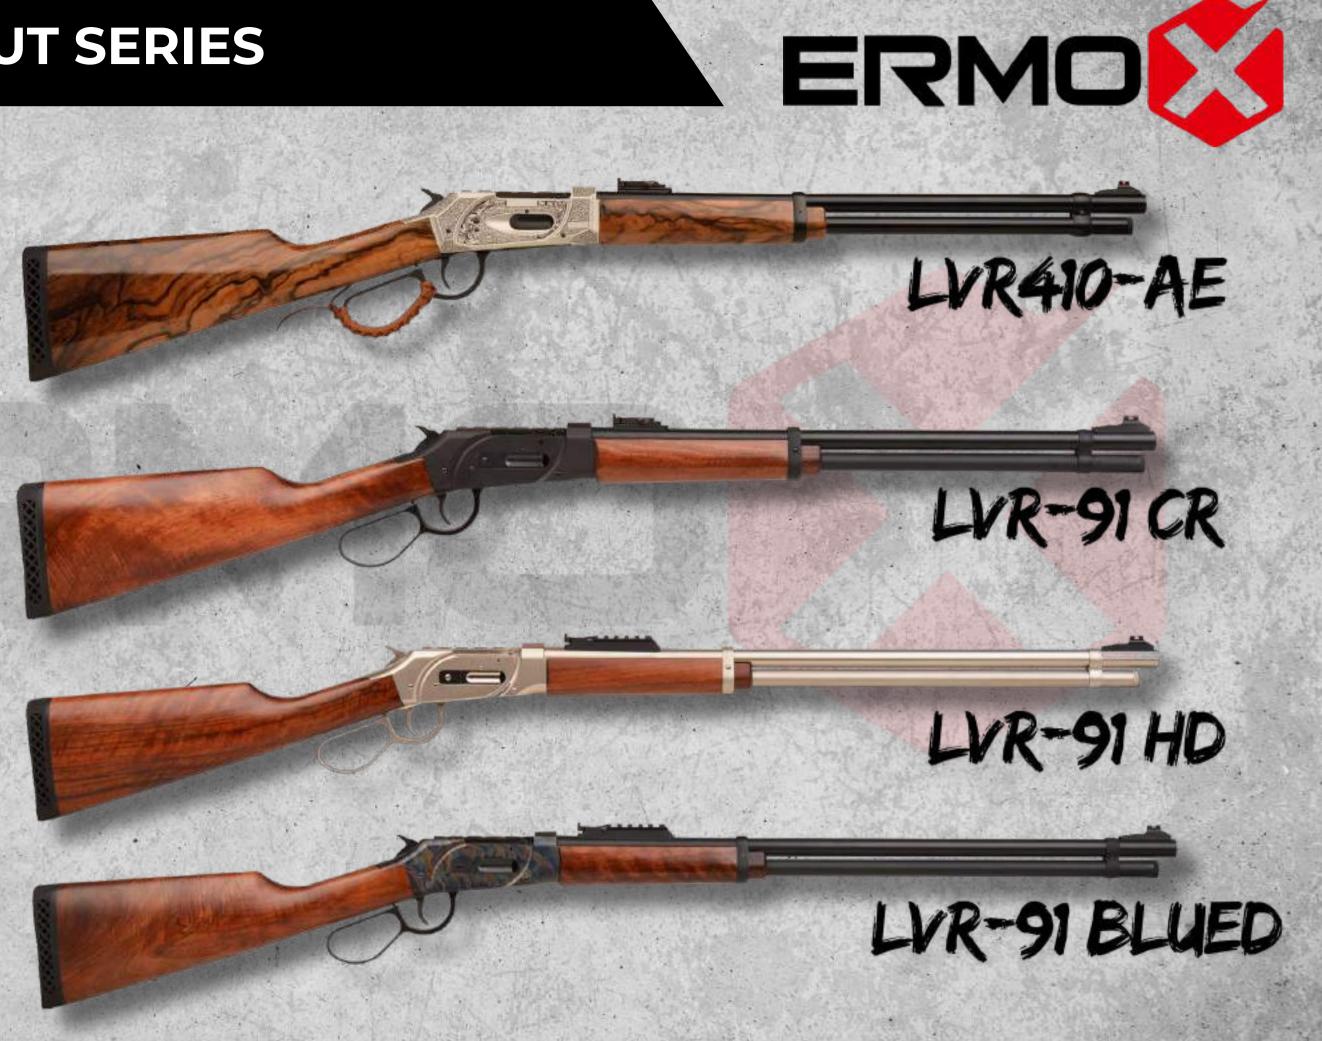

|
| Chamber :          | 76 mm / 3"                                            |
| Receiver :         | 7075 Aluminum 4140<br>Forged Steel                    |
| Barrel :           | 4140 Steel,<br>(Solid/Drilled Material<br>Processing) |
| Length of Barrel : | 51 / 61 cm (20" / 24")                                |
| Buttstock : /      | Stable (Turkish Graded<br>Walnut/Synthetic)           |
| Coating :          | Black, Nickel,<br>Cerakote, Color Case                |
| Capacity :         | 20" (5+1 / 7+1) -<br>24" (5+1 / 7+1 / 9+1)            |
| Choke Options :    | Cylinder / MC5                                        |
| Weight :           | 6,6 Pounds                                            |
| Overall Length :   | 36" -37"                                              |



### LVR MODERN SERIES

| at at a set of the set |                                                       |
|-------------------------------------------------------------------------------------------------------------------------------------------------------------------------------------------------------------------------------------------------------------------------------------------------------------------------------------------------------------------------------------------------------------------------------------------------------------------------------------------------------------------------------------------------------------------------------------------------------------------------------------------------------------------------------------------------------------------