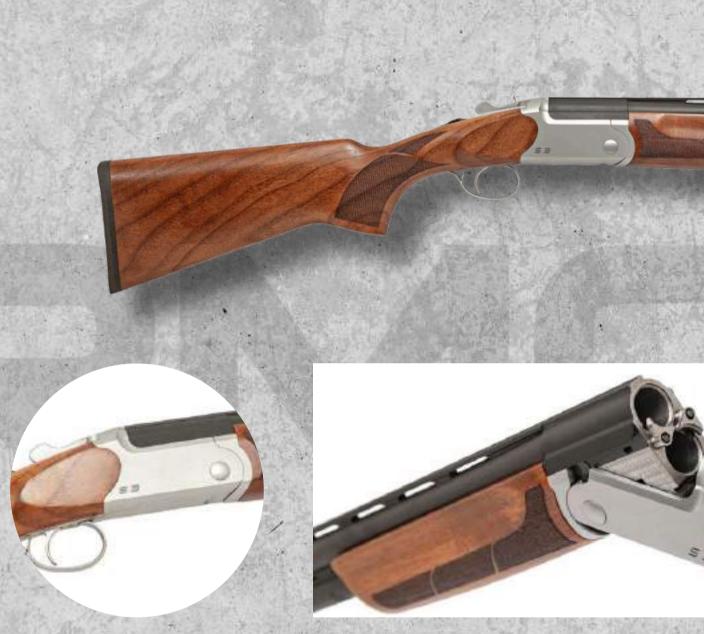

The XF PRO is the embodiment of reliability and comfort, offering unlimited shooting pleasure with its advanced dual-recoil spring and the world-famous Safe Action system for extreme safety. Its meticulously crafted design features a tennifer-coated, perforated 4140 steel slide and a space-grade, eloxal+fixage plated aluminum-milled frame, promising a lifetime of unparalleled service. The full metal configuration, combined with a low barrel bore axis and aggressive grip texture, provides maximum control and rapid aim recovery during shooting.

### **X-FIRE (XF-PRO) SPECIFICATIONS**

| CALIBER                                        | COLOR                                                       |
|------------------------------------------------|-------------------------------------------------------------|
| 9MM                                            | Black                                                       |
| SLIDE                                          | GRIP                                                        |
| Pro Serrations   Pro Vents   Tennifer Finished | Interchangable   Black & Red Included   Aluminium & Poly    |
| RECOIL SYSTEM                                  | FRAME                                                       |
| Full Metal Glock® Gen 4&5 Compatible           | Aluminum   Tactical Rail   Sure Grip Checkering   Hard Coat |
| WEIGHT                                         | OVERALL LENGTH                                              |
| 26.5 oz / 1.66 lbs                             | 7.29 Inches                                                 |
| PLATFORM                                       | MATERIALS                                                   |
| Metal Striker Fire (Safe Action)               | Bar-Stock                                                   |