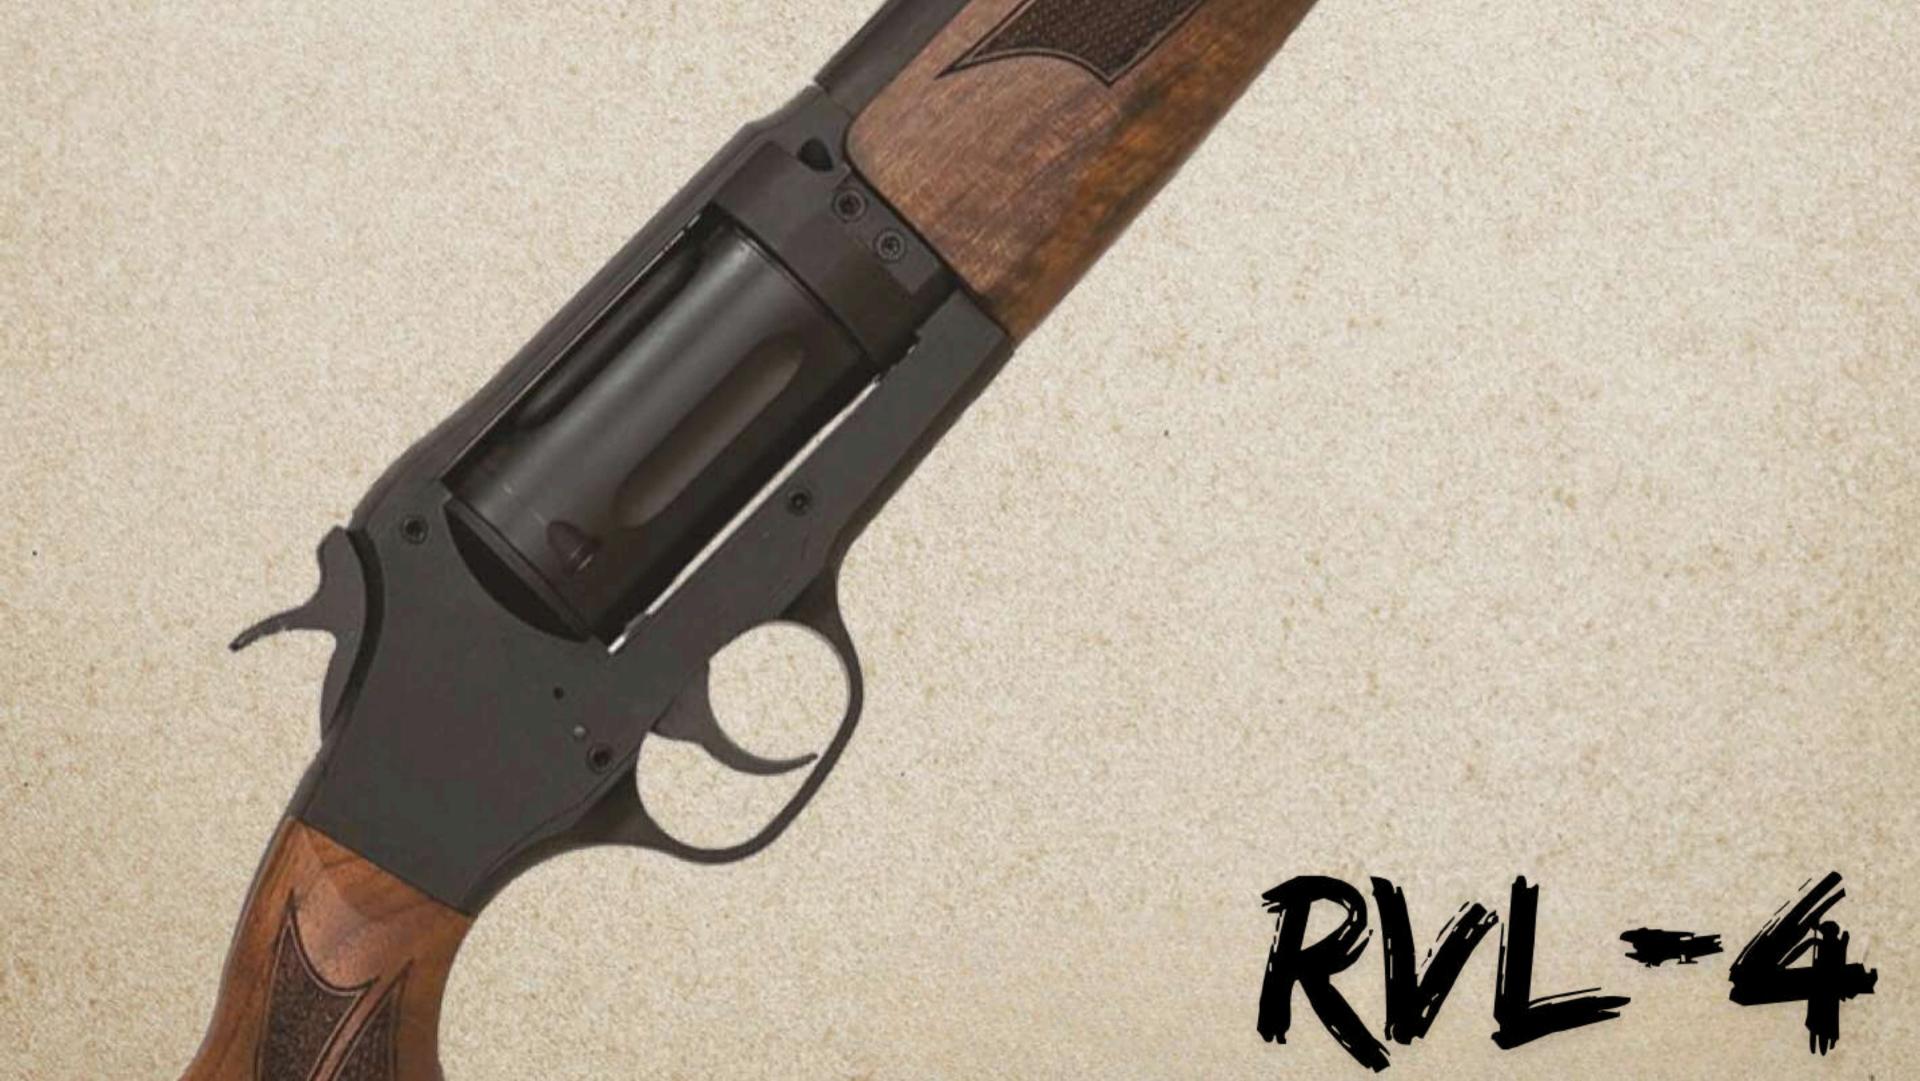

| Chrome, Nickel,<br>Cerakotega,<br>Camouflage                             |
| Capacity :         | 4+1 / 7+1 / 9+1                                                          |
| Choke Options :    | Mobile Choke Set                                                         |
| Weight :           | 5,07 Pounds                                                              |
| Overall Length :   | 24 cm (48,81 ")                                                          |

## SBX 12-5

SBX 12

Ermox Break-Action shotguns are based on one of the oldest shotgun designs around, updated with modern performance and safety features. They feature barrels and chambers that unlock from each other and pivot on a hinge to allow for loading. Spent shells are automatically ejected from the breech.





#### RVL-4

| Operation System : | Revolver                                                 |
|--------------------|----------------------------------------------------------|
| Gauge :            | .410 GA                                                  |
| Chamber :          | 76MM                                                     |
| Receiver :         | 7075 Aluminum                                            |
| Barrel :           | 4140 Steel,<br>(Solid/Drilled<br>Material Processing)    |
| Length of Barrel : | 61 cm (24")<br>66 cm (25")<br>71 cm (27")<br>76 cm (29") |
| Buttstock :        | Stable, Graded<br>Turkish Walnut                         |
| Coating :          | Blued, Nickel,<br>Bronze, Cerakote                       |
| Capacity :         | 5