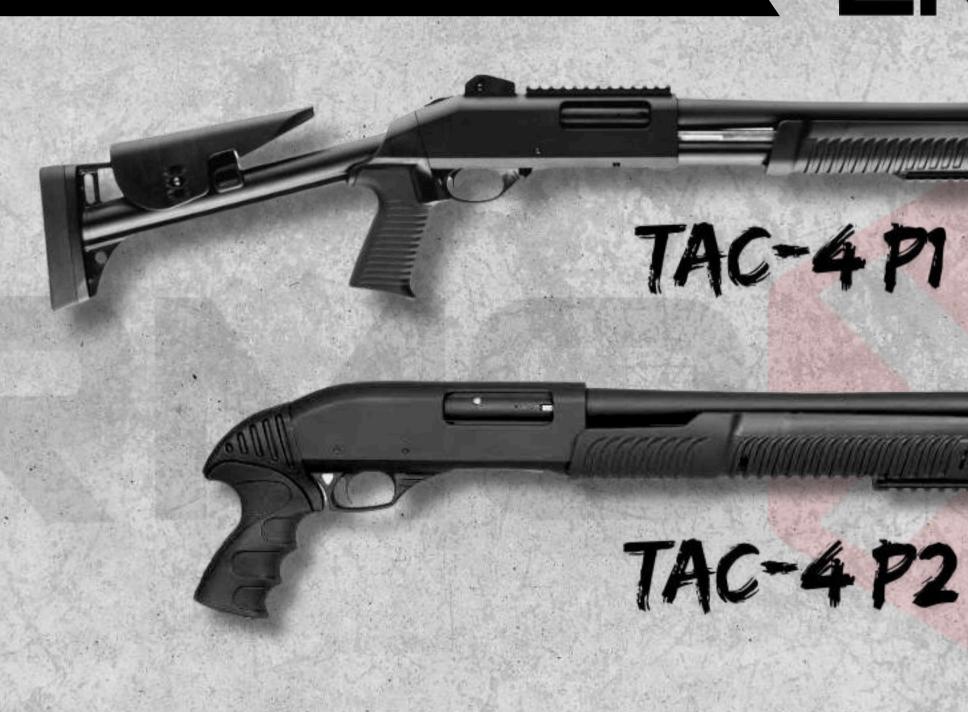

# ERMO

#### **SP-034**

Magazine Catch

#### **SP-035**

Main spring housing retaining pin