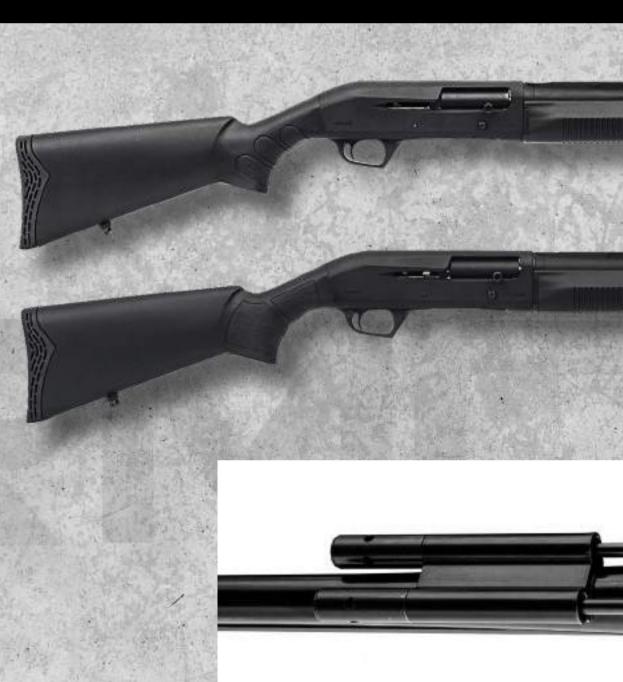

### XA-4 12 GA ARGO SHOTGUN

| States and the states of the states of the |                                                       |
|--------------------------------------------|-------------------------------------------------------|
| Operation System :                         | Auto-Regulating<br>Gas-Operated<br>System             |
| Gauge :                                    | 12 GA                                                 |
| Chamber :                                  | 76 mm / 3"                                            |
| Receiver :                                 | 7075 Aluminum                                         |
| Barrel :                                   | 4140 Steel,<br>(Solid/Drilled<br>Material Processing) |
| Length of Barrel :                         | 47 cm (18,5")<br>51cm(20")                            |
| Buttstock :                                | Stable                                                |
| Coating :                                  | Blued, Chrome,<br>Nickel, Cerakote,<br>Camouflage     |
| Capacity :                                 | 5+1 And 7+1                                           |
| Choke Options :                            | Mobile Choke Set                                      |
| Weight :                                   | 7,4 Pounds                                            |
| Overall Length :                           | 43"                                                   |

ERMOX XA-4 Tactical Semi-Automatic Shotgun features Auto- Regulating Gas-Operated (ARGO) system: a simple, selfcleaning, pistondriven action. The unique, short-stroke, dualpiston design has a gas ported located just forward of the chamber, resulting in less fouling and more reliable cycling. Pistons push directly against the bolt, for faster operation and minimal vibration. This eliminates any extra weight from any connecting linkages or heavy action bars under the forend. The result: Marine-tough reliability, for the harshest environments.

A black synthetic collapsible stock features a textured pistol grip. The 18-1/2" barrel includes an adjustable ghost ring rear sight, and fixed blade front sight, plus standard M choke tube. A picatinny rail awaits your optics (not included). The drilled and tapped receiver is ready for the elements, in an anodized black finish.