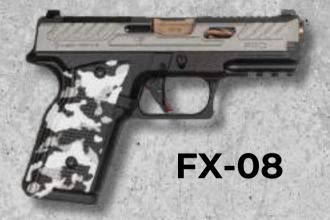

tible with Glock® magazines of any capacity, ensuring versatility and convenience. The slide is equipped with Novak Sights and features RMR and RMSc plate cuts, allowing direct mounting of popular red-dot sights without the need for cumbersome plates or adapters.

The XF PRO comes packaged in an elegant hard plastic case within a carton box, containing two 15-round magazines, three mounting plates, a cleaning kit, and spare color grip panels. The Glock®-compatible barrel is nitride-treated, honed, burnished, and plated, delivering unparalleled accuracy. The XF PRO is the result of meticulous engineering, rigorous testing by competitive shooters, and invaluable feedback from law enforcement professionals, making it a truly exceptional firearm.





### X-FIRE (XF-PRO) 9X19 MM PISTOL















# ERMO

### FX-04

### FX-05

### FX-09



**FX-14** 

**FX-15** 



# ERMO





#### **SPF-005** Aluminum Grip Panels

#### **SPF-010**

9 mm Glock Compatible Dual-Recoil Spring





### XA-4 12 GA ARGO SHOTGUN

| States and the states of the states of the |                                                       |
|--------------------------------------------|-------------------------------------------------------|
| Operation System :                         | Auto-Regulating<br>Gas-Operated<br>System             |
| Gauge :                                    | 12 GA                                                 |
| Chamber :                                  | 76 mm / 3"                                            |
| Receiver :                                 | 7075 Aluminum