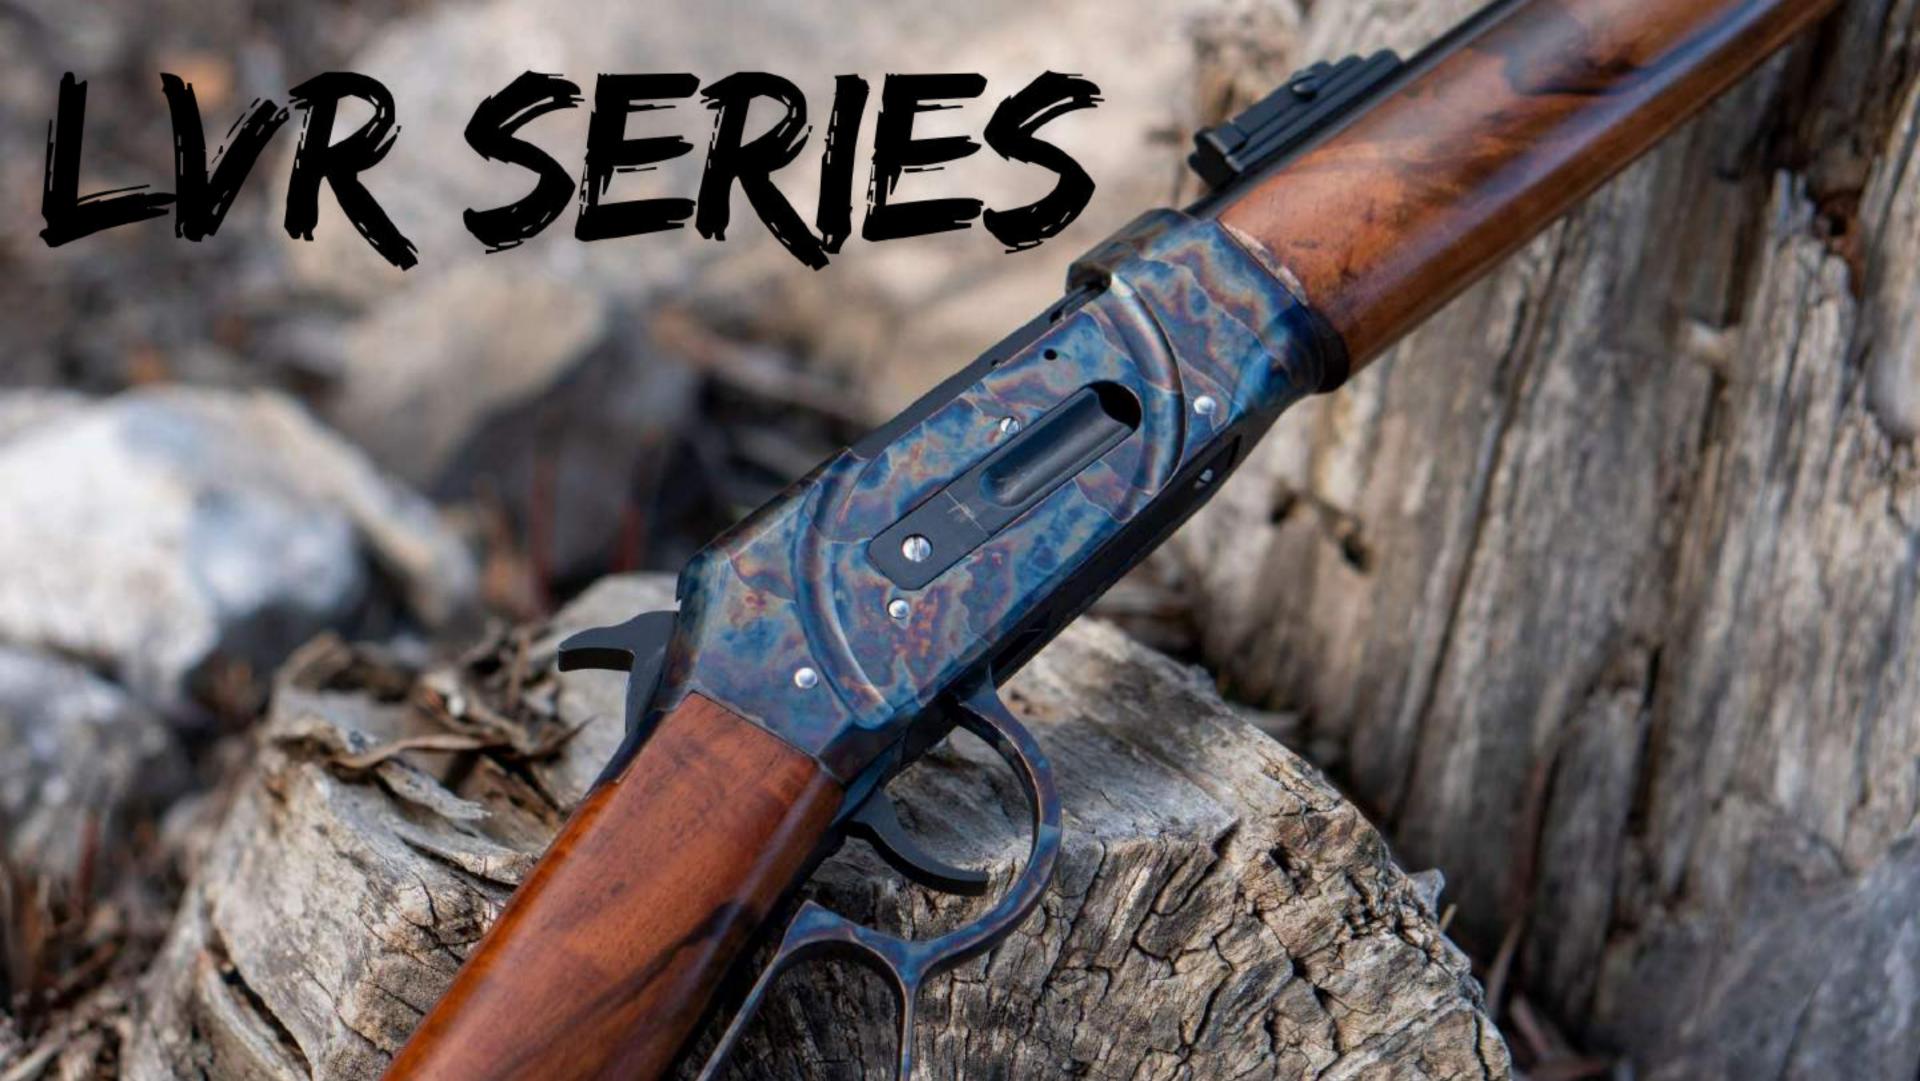

76 mm / 3"                                               |
| Receiver :         | 7075 Aluminum                                            |
| Barrel :           | 4140 Steel,<br>(Solid/Drilled<br>Material Processing)    |
| Length of Barrel : | 61 cm (24")<br>66 cm (25")<br>71 cm (27")<br>76 cm (29") |
| Buttstock :        | Stable, Graded<br>Turkish Walnut                         |
| Coating :          | Blued, Nickel,<br>Bronze, Cerakote,<br>Camouflage        |
| Capacity :         | 4+1/7+1                                                  |
| Choke Options :    | Mobile Choke Set                                         |
| Weight :           | 6,6 pounds                                               |
| Overall Length :   | 51,57"                                                   |





### LVR WALNUT SERIES

| Operation System : | Lever Action                                          |
|--------------------|-------------------------------------------------------|
| Gauge :            | .410                                                  |
| Chamber :          | 76 mm / 3"                                            |
| Receiver :         | 7075 Aluminum 4140<br>Forged Steel                    |
| Barrel :           | 4140 Steel,<br>(Solid/Drilled Material<br>Processing) |
| Length of Barrel : | 51 / 61 cm (20" / 24")                                |
| Buttstock : /      | Stable (Turkish Graded<br>Walnut/Synthetic)           |
| Coating :          | Black, Nickel,<br>Cerakote, Color Case                |
| Capacity :         | 20" (5+1 / 7+1) -<br>24" (5+1 / 7+1 / 9+1