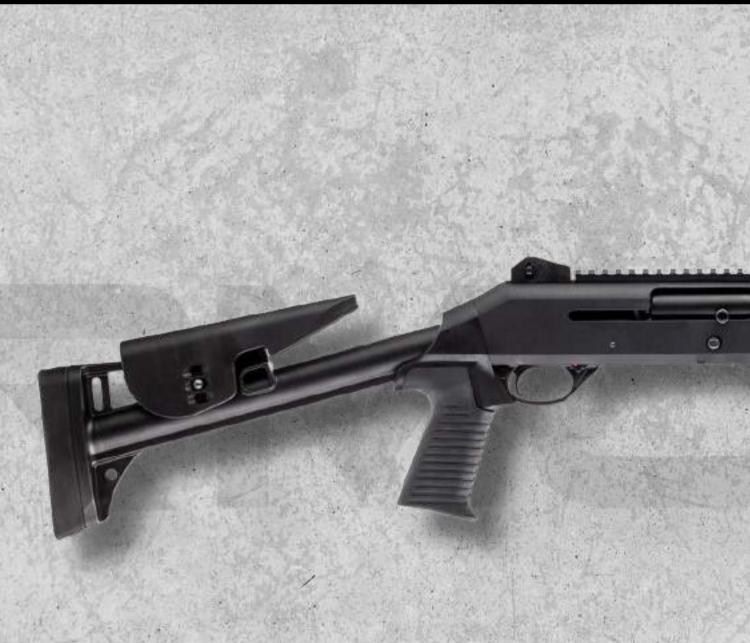

### XA-4 12 GA ARGO SHOTGUN

| States and the states of the states of the |                                                       |
|--------------------------------------------|-------------------------------------------------------|
| Operation System :                         | Auto-Regulating<br>Gas-Operated<br>System             |
| Gauge :                                    | 12 GA                                                 |
| Chamber :                                  | 76 mm / 3"                                            |
| Receiver :                                 | 7075 Aluminum                                         |
| Barrel :                                   | 4140 Steel,<br>(Solid/Drilled<br>Material Processing) |
| Length of Barrel :                         | 47 cm (18,5")<br>51cm(20")                            |
| Buttstock :                                | Stable                                                |
| Coating :                                  | Blued, Chrome,<br>Nickel, Cerakote,<br>Camouflage     |
| Capacity :                                 | 5+1 And 7+1                                           |
| Choke Options :                            | Mobile Choke Set                                      |
| Weight :                                   | 7,4 Pounds                                            |
| Overall Length :                           | 43"                                                   |

ERMOX XA-4 Tactical Semi-Automatic Shotgun features Auto- Regulating Gas-Operated (ARGO) system: a simple, selfcleaning, pistondriven action. The unique, short-stroke, dualpiston design has a gas ported located just forward of the chamber, resulting in less fouling and more reliable cycling. Pistons push directly against the bolt, for faster operation and minimal vibration. This eliminates any extra weight from any connecting linkages or heavy action bars under the forend. The result: Marine-tough reliability, for the harshest environments.

A black synthetic collapsible stock features a textured pistol grip. The 18-1/2" barrel includes an adjustable ghost ring rear sight, and fixed blade front sight, plus standard M choke tube. A picatinny rail awaits your optics (not included). The drilled and tapped receiver is ready for the elements, in an anodized black finish.