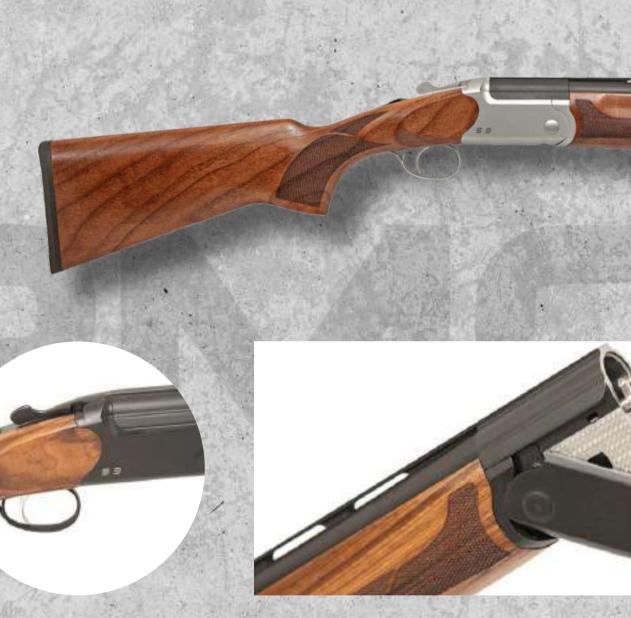

The XF PRO is the embodiment of reliability and comfort, offering unlimited shooting pleasure with its advanced dual-recoil spring and the world-famous Safe Action system for extreme safety. Its meticulously crafted design features a tennifer-coated, perforated 4140 steel slide and a space-grade, eloxal+fixage plated aluminum-milled frame, promising a lifetime of unparalleled service. The full metal configuration, combined with a low barrel bore axis and aggressive grip texture, provides maximum control and rapid aim recovery during shooting.

### **X-FIRE (XF-PRO) SPECIFICATIONS**

| CALIBER                                        | COLOR                                                       |
|------------------------------------------------|-------------------------------------------------------------|
| 9MM                                            | Black                                                       |
| SLIDE                                          | GRIP                                                        |
| Pro Serrations   Pro Vents   Tennifer Finished | Interchangable   Black & Red Included   Aluminium & Poly    |
| RECOIL SYSTEM                                  | FRAME                                                       |
| Full Metal Glock® Gen 4&5 Compatible           | Aluminum   Tactical Rail   Sure Grip Checkering   Hard Coat |
| WEIGHT                                         | OVERALL LENGTH                                              |
| 26.5 oz / 1.66 lbs                             | 7.29 Inches                                                 |
| PLATFORM                                       | MATERIALS                                                   |
| Metal Striker Fire (Safe Action)               | Bar-Stock                                                   |