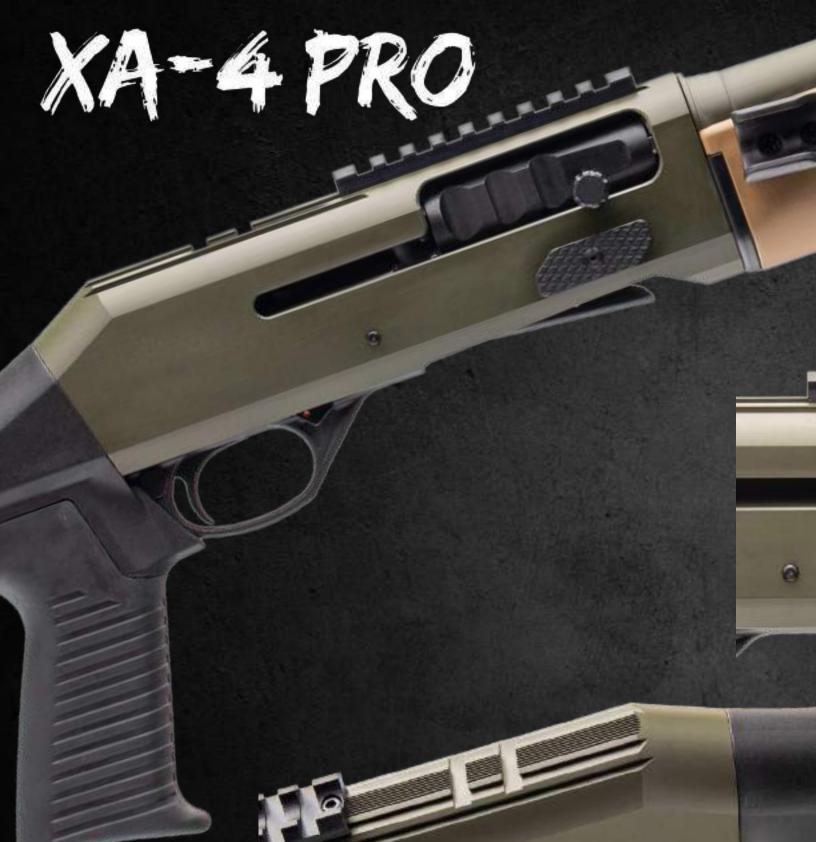

### XA-4 12 GA ARGO SHOTGUN

| States and the states of the states of the |                                                       |
|--------------------------------------------|-------------------------------------------------------|
| Operation System :                         | Auto-Regulating<br>Gas-Operated<br>System             |
| Gauge :                                    | 12 GA                                                 |
| Chamber :                                  | 76 mm / 3"                                            |
| Receiver :                                 | 7075 Aluminum                                         |
| Barrel :                                   | 4140 Steel,<br>(Solid/Drilled<br>Material Processing) |
| Length of Barrel :                         | 47 cm (18,5")<br>51cm(20")                            |
| Buttstock :                                | Stable                                                |
| Coating :                                  | Blued, Chrome,<br>Nickel, Cerakote,<br>Camouflage     |
| Capacity :                                 | 5+1 And 7+1                                           |
| Choke Options :                            | Mobile Choke Set                                      |
| Weight :                                   | 7,4 Pounds                                            |
| Overall Length :                           | 43"                                                   |

ERMOX XA-4 Tactical Semi-Automatic Shotgun features Auto- Regulating Gas-Operated (ARGO) system: a simple, selfcleaning, pistondriven action. The unique, short-stroke, dualpiston design has a gas ported located just forward of the chamber, resulting in less fouling and more reliable cycling. Pistons push directly against the bolt, for faster operation and minimal vibration. This eliminates any extra weight from any connecting linkages or heavy action bars under the forend. The result: Marine-tough reliability, for the harshest environments.

A black synthetic collapsible stock features a textured pistol grip. The 18-1/2" barrel includes an adjustable ghost ring rear sight, and fixed blade front sight, plus standard M choke tube. A picatinny rail awaits your optics (not included). The drilled and tapped receiver is ready for the elements, in an anodized black finish.