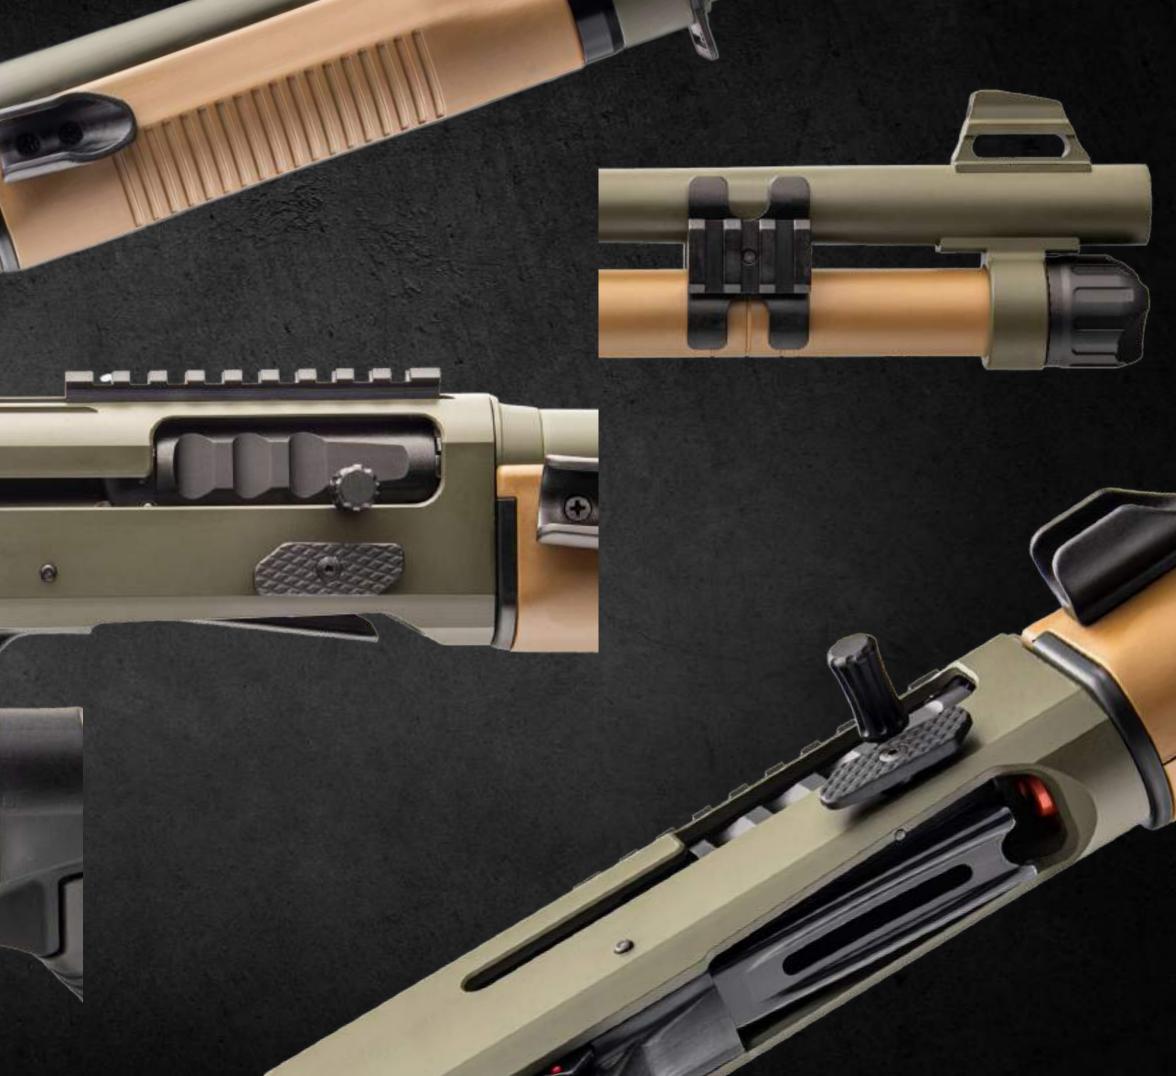

### XA-4 12 GA ARGO SHOTGUN

| States and the states of the states of the |                                                       |
|--------------------------------------------|-------------------------------------------------------|
| Operation System :                         | Auto-Regulating<br>Gas-Operated<br>System             |
| Gauge :                                    | 12 GA                                                 |
| Chamber :                                  | 76 mm / 3"                                            |
| Receiver :                                 | 7075 Aluminum                                         |
| Barrel :                                   | 4140 Steel,<br>(Solid/Drilled<br>Material Processing) |
| Length of Barrel :                         | 47 cm (18,5")<br>51cm(20")                            |
| Buttstock :                                | Stable                                                |
| Coating :                                  | Blued, Chrome,<br>Nickel, Cerakote,<br>Camouflage     |
| Capacity :                                 | 5+1 And 7+1                                           |
| Choke Options :                            | Mobile Choke Set                                      |
| Weight :                                   | 7,4 Pounds                                            |
| Overall Length :                           | 43"                                                   |

ERMOX XA-4 Tactical Semi-Automatic Shotgun features Auto- Regulating Gas-Operated (ARGO) system: a simple, selfcleaning, pistondriven action. The unique, short-stroke, dualpiston design has a gas ported located just forward of the chamber, resulting in less fouling and more reliable cycling. Pistons push directly against the bolt, for faster operation and minimal vibration. This eliminates any extra weight from any connecting linkages or heavy action bars under the forend. The result: Marine-tough reliability, for the harshest environments.

A black synthetic collapsible stock features a textured pistol grip. The 18-1/2" barrel includes an adjustable ghost ring rear sight, and fixed blade front sight, plus standard M choke tube. A picatinny rail awaits your optics (not included). The drilled and tapped receiver is ready for the elements, in an anodized black finish.