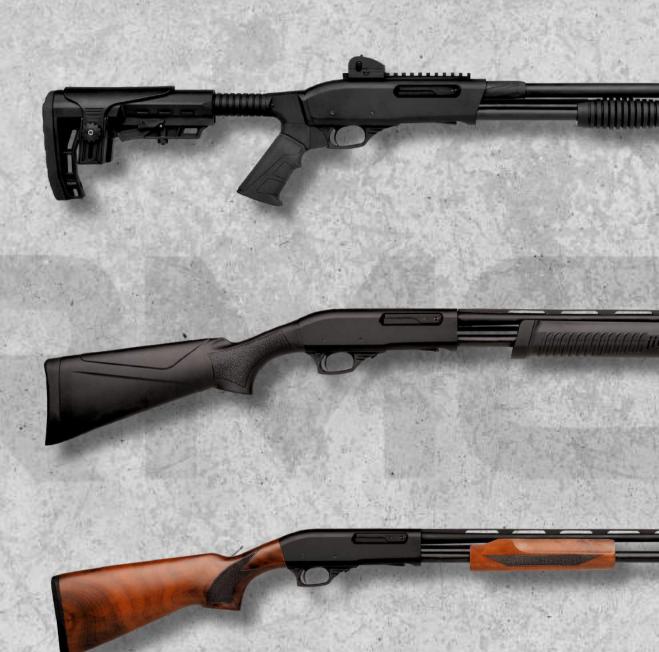

### **SP-045**

Sear

**SP-050** Slide stop

### **SP-046**

Metal insert magazine Glock 15 RDS