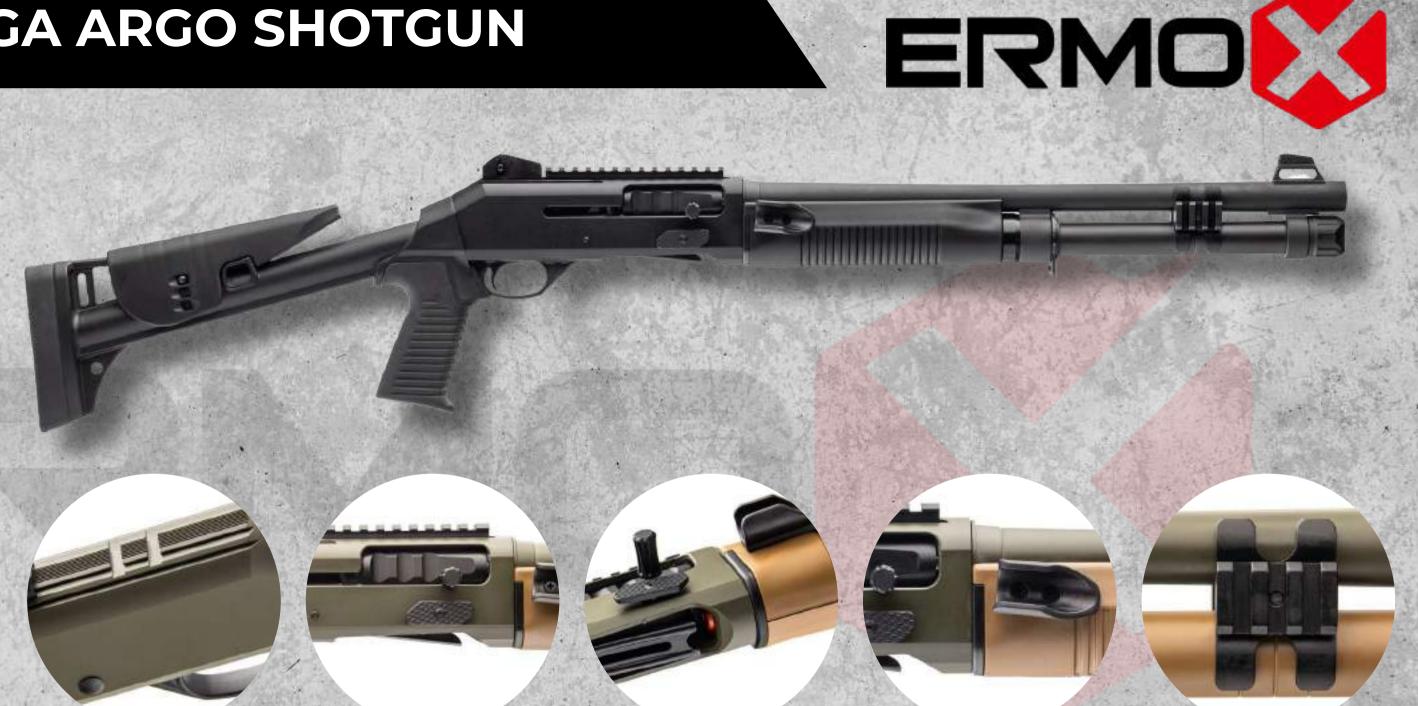

### XA-4 12 GA ARGO SHOTGUN

| States and the states of the states of the |                                                       |
|--------------------------------------------|-------------------------------------------------------|
| Operation System :                         | Auto-Regulating<br>Gas-Operated<br>System             |
| Gauge :                                    | 12 GA                                                 |
| Chamber :                                  | 76 mm / 3"                                            |
| Receiver :                                 | 7075 Aluminum                                         |
| Barrel :                                   | 4140 Steel,<br>(Solid/Drilled<br>Material Processing) |
| Length of Barrel :                         | 47 cm (18,5")<br>51cm(20")                            |
| Buttstock :                                | Stable                                                |
| Coating :                                  | Blued, Chrome,<br>Nickel, Cerakote,<br>Camouflage     |
| Capacity :                                 | 5+1 And 7+1                                           |
| Choke Options :                            | Mobile Choke Set                                      |
| Weight :                                   | 7,4 Pounds                                            |
| Overall Length :                           | 43"                                                   |

ERMOX XA-4 Tactical Semi-Automatic Shotgun features Auto- Regulating Gas-Operated (ARGO) system: a simple, selfcleaning, pistondriven action. The unique, short-stroke, dualpiston design has a gas ported located just forward of the chamber, resulting in less fouling and more reliable cycling. Pistons push directly against the bolt, for faster operation and minimal vibration. This eliminates any extra weight from any connecting linkages or heavy action bars under the forend. The result: Marine-tough reliability, for the harshest environments.

A black synthetic collapsible stock features a textured pistol grip. The 18-1/2" barrel includes an adjustable ghost ring rear sight, and fixed blade front sight, plus standard M choke tube. A picatinny rail awaits your optics (not included). The drilled and tapped receiver is ready for the elements, in an anodized black finish.

### XA-4 12 GA ARGO SHOTGUN

| CATTORNAL CONTRACTORNAL CONTRACT | The second se |
|------------------------------------------------------------------------------------------------------------------------------------------------------------------------------------------------------------------------------------------------------------------------------------------------------------------------------------------------------------------------------------------------------------------------------------------------------------------------------------------------------------------------------------------------------------------------------------------------------------------------------------------------------------------------------------------------------------------------------------------------------------------------------------------------------------------------------------------------------------------------------------------------------------------------------------------------------------------------------------------------------------------------------------------------------------------------------------------------------------------------------------------------------------------------------------------------------------------------------------------------------------------------------------------------------------------------------------------------------------------------------------------------------------------------------------------------------------------------------------------------------------------------------------------------------------------------------------------------------------------------------------------------------------------------------------------------------------------------------------------------------------------------------------------------------------------------------------------------------------------------------------|-----------------------------------------------------------------------------------------------------------------|
| Operation System :                                                                                                                                                                                                                                                                                                                                                                                                                                                                                                                                                                                                                                                                                                                                                                                                                                                                                                                                                                                                                                                                                                                                                                                                                                                                                                                                                                                                                                                                                                                                                                                                                                                                                                                                                                                                                                                                 | Auto-Regulating<br>Gas-Operated<br>System                                                                       |
| Gauge :                                                                                                                                                                                                                                                                                                                                                                                                                                                                                                                                                                                                                                                                                                                                                                                                                                                                                                                                                                                                                                                                                                                                                                                                                                                                                                                                                                                                                                                                                                                                                                                                                                                                                                                                                                                                                                                                            | 12 GA                                                                                                           |
| Chamber :                                                                                                                                                                                                                                                                                                                                                                                                                                                                                                                                                                                                                                                                                                                                                                                                                                                                                                                                                                                                                                                                                                                                                                                                                                                                                                                                                                                                                                                                                                                                                                                                                                                                                                                                                                                                                                                                          | 76 mm / 3"                                                                                                      |
| Receiver :                                                                                                                                                                                                                                                                                                                                                                                                                                                                                                                                                                                                                                                                                                                                                                                                                                                                                                                                                                                                                                                                                                                                                                                                                                                                                                                                                                                                                                                                                                                                                                                                                                                                                                                                                                                                                                                                         | 7075 Aluminum                                                                                                   |
| Barrel :                                                                                                                                                                                                                                                                                                                                                                                                                                                                                                                                                                                                                                                                                                                                                                                                                                                                                                                                                                                                                                                                                                                                                                                                                                                                                                                                                                                                                                                                                                                                                                                                                                                                                                                                                                                                                                                                           | 4140 Steel,<br>(Solid/Drilled<br>Material Processing)                                                           |
| Length of Barrel :                                                                                                                                                                                                                                                                                                                                                                                                                                                                                                                                                                                                                                                                                                                                                                                                                                                                                                                                                                                                                                                                                                                                                                                                                                                                                                                                                                                                                                                                                                                                                                                                                                                                                                                                                                                                                                                                 | 47 cm (18,5")<br>51cm(20")                                                                                      |
| Buttstock :                                                                                                                                                                                                                                                                                                                                                                                                                                                                                                                                                                                                                                                                                                                                                                                                                                                                                                                                                                                                                                                                                                                                                                                                                                                                                                                                                                                                                                                                                                                                                                                                                                                                                                                                                                                                                                                                        | Stable                                                                                                          |
| Coating :                                                                                                                                                                                                                                                                                                                                                                                                                                                                                                                                                                                                                                                                                                                                                                                                                                                                                                                                                                                                                                                                                                                                                                                                                                                                                                                                                                                                                                                                                                                                                                                                                                                                                                                                                                                                                                                                          | Blued, Chrome,<br>Nickel, Cerakote,<br>Camouflage                                                               |
| Capacity :                                                                                                                                                                                                                                                                                                                                                                                                                                                                                                                                                                                                                                                                                                                                                                                                                                                                                                                                                                                                                                                                                                                                                                                                                                                                                                                                                                                                                                                                                                                                                                                                                                                                                                                                                                                                                                                                         | 5+1 And 7+1                                                                                                     |
| Choke Options :                                                                                                                                                                                                                                                                                                                                                                                                                                                                                                                                                                                                                                                                                                                                                                                                                                                                                                                                                                                                                                                                                                                                                                                                                                                                                                                                                                                                                                                                                                                                                                                                                                                                                                                                                                                                                                                                    | Mobile Choke Set                                                                                                |
| Weight :                                                                                                                                                                                                                                                                                                                                                                                                                                                                                                                                                                                                                                                                                                                                                                                                                                                                                                                                                                                                                                                                                                                                                                                                                                                                                                                                                                                                                                                                                                                                                                                                                                                                                                                                                                                                                                                                           | 7,4 Pounds                                                                                                      |
| Overall Length :                                                                                                                                                                                                                                                                                                                                                                                                                                                                                                                                                                                                                                                                                                                                                                                                                                                                                                                                                                                                                                                                                                                                                                                                                                                                                                                                                                                                                                                                                                                                                                                                                                                                                                                                                                                                                                                                   | 43"                                                                                                             |