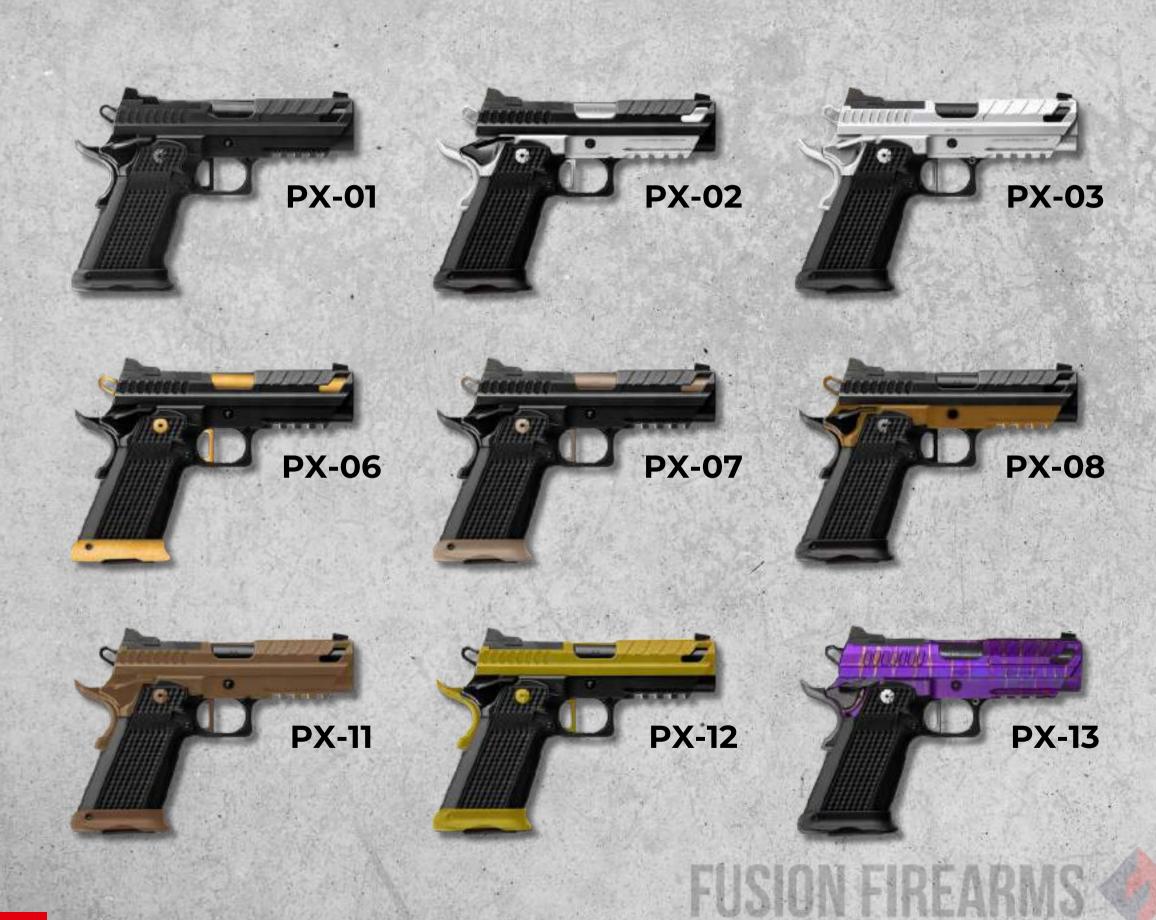

### **X-POWER (XP-PRO) SPECIFICATIONS**

| CALIBER                                                                                             | COLOR                                                                             |
|-----------------------------------------------------------------------------------------------------|-----------------------------------------------------------------------------------|
| 9MM                                                                                                 | Chrome & Black                                                                    |
| SLIDE                                                                                               | GRIP                                                                              |
| 4" Tri-Topped   Pro Cocking Serrations<br>Pro Vent Cuts   Tennifer Finished<br>Hard Chome Over Coat | Aluminum   Chainlink Pattern<br>Checkered Front Strap   Removable Magwell   Black |
| RECOIL SYSTEM                                                                                       | FRAME                                                                             |
| 1 Piece Full-Length Guide Rod                                                                       | Steel   Tactical Rail   Tennifer   Hard Chrome                                    |
| WEIGHT                                                                                              | OVERALL LENGTH                                                                    |
| 35.5 oz                                                                                             | 7.5 Inches                                                                        |
| PATENT                                                                                              | MATERIALS                                                                         |
| Pending                                                                                             | Bar-Stock                                                                         |

#### Finish:

Tennifer® QPQ coating for premium durability and corrosion resistance optional chrome or PVD coating