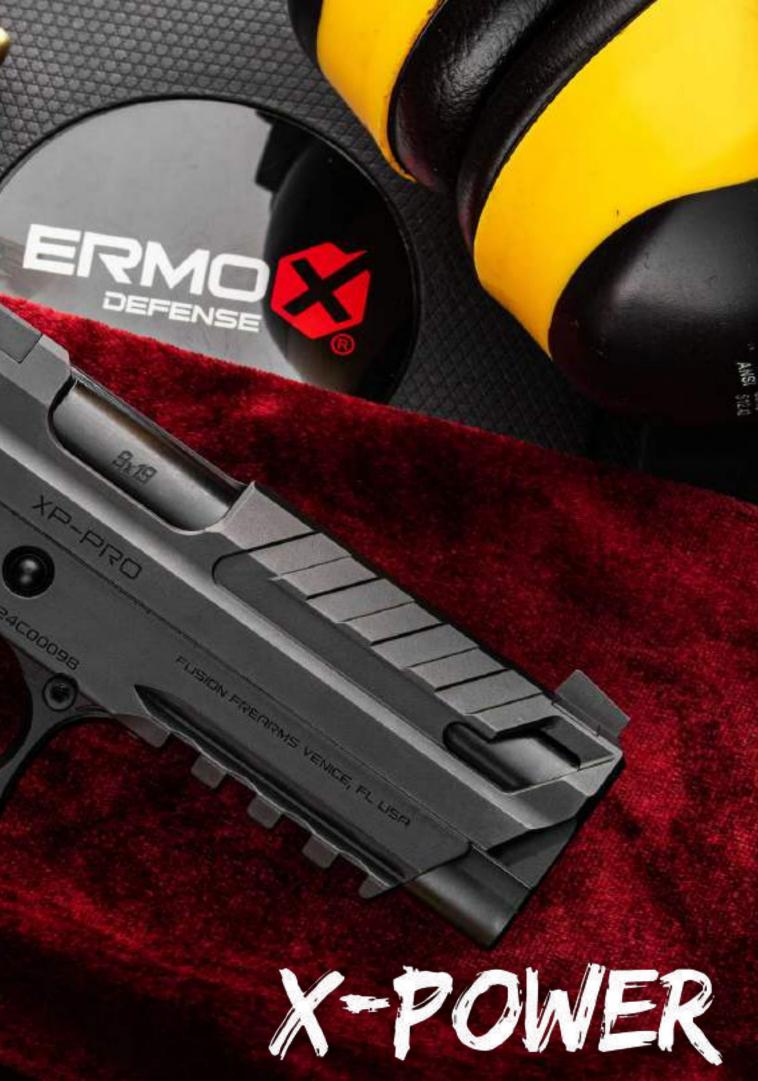

### X-POWER (XP-PRO) 9X19 MM PISTOL

The XP PRO<sup>™</sup> represents a groundbreaking collaboration between two esteemed firearm manufacturers, Fusion Firearms and Ermox, united in their commitment to innovation and excellence. This partnership merges decades of experience and craftsmanship to create firearms that embody the highest standards of quality, performance, and reliability.

#### The XP PRO<sup>™</sup>: A New Era of Firearms

Introducing the patent-pending XP PRO<sup>™</sup>, a revolutionary double-stack 1911 pistol that seamlessly blends classic design with modern functionality. Engineered to take Glock® 17 magazines, the XP PRO<sup>™</sup> offers unparalleled versatility and compatibility, setting a new standard for double-stack 1911 pistols.

### **X-POWER (XP-PRO) SPECIFICATIONS**

| CALIBER                                                                                             | COLOR                                                                             |
|-----------------------------------------------------------------------------------------------------|-----------------------------------------------------------------------------------|
| 9MM                                                                                                 | Chrome & Black                                                                    |
| SLIDE                                                                                               | GRIP                                                                              |
| 4" Tri-Topped   Pro Cocking Serrations<br>Pro Vent Cuts   Tennifer Finished<br>Hard Chome Over Coat | Aluminum   Chainlink Pattern<br>Checkered Front Strap   Removable Magwell   Black |
| RECOIL SYSTEM                                                                                       | FRAME                                                                             |
| 1 Piece Full-Length Guide Rod                                                                       | Steel   Tactical Rail   Tennifer   Hard Chrome                                    |
| WEIGHT                                                                                              | OVERALL LENGTH                                                                    |
| 35.5 oz                                                                                             | 7.5 Inches                                                                        |
| PATENT                                                                                              | MATERIALS                                                                         |
| Pending                                                                                             | Bar-Stock                                                                         |