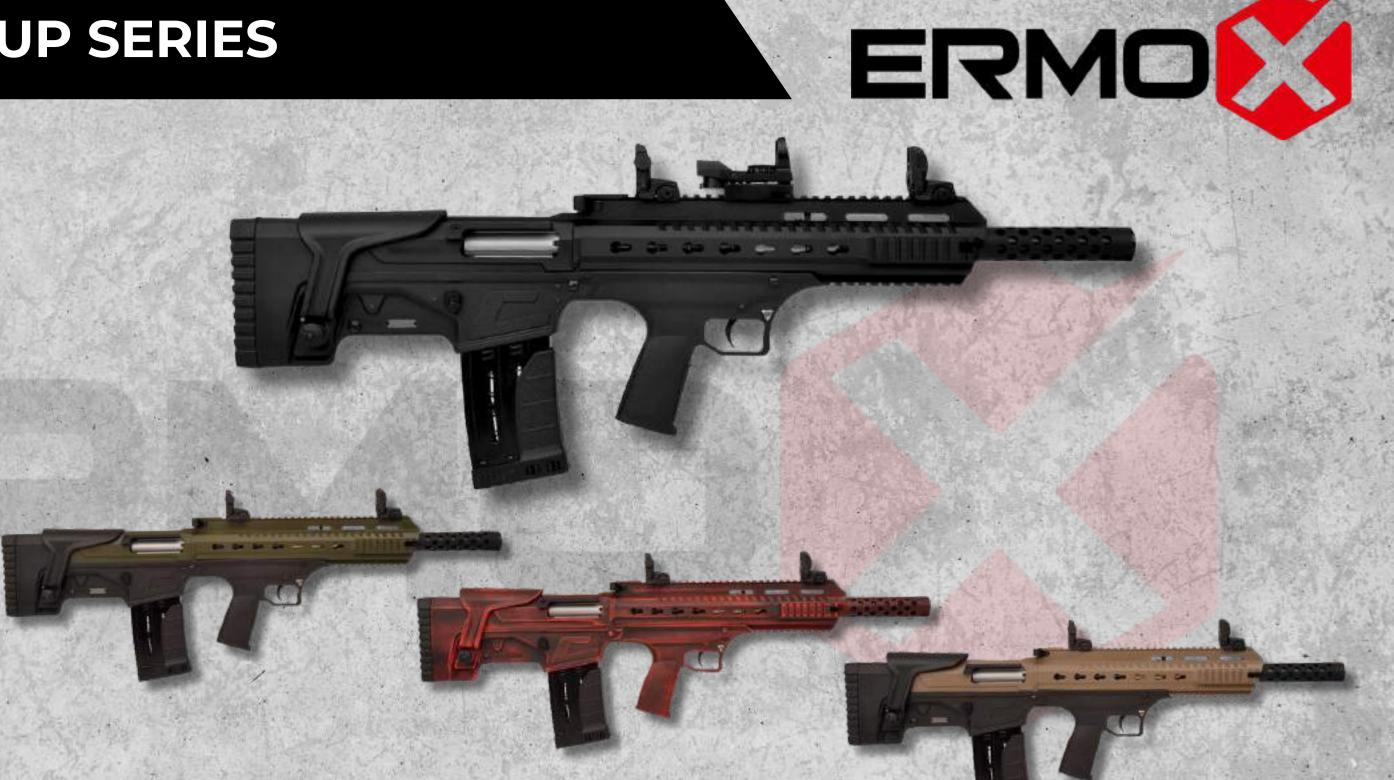

#### **SP-038**

Main spring internal retaining pin

### **SP-039**

Pin set

**SP-043** 

24

Reverse plug

**SP-044** 

Sear pin