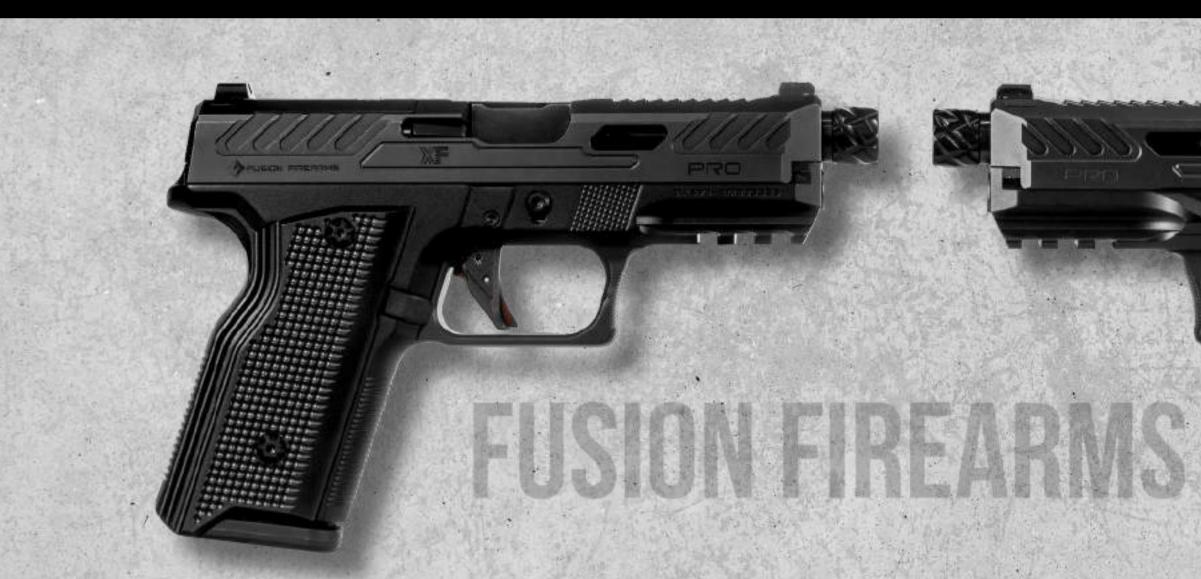

### X-FIRE (XF-PRO) 9X19 MM PISTOL

The XF PRO represents a groundbreaking collaboration between Fusion Firearms and Ermox, two renowned firearm manufacturers committed to innovation. This partnership combines decades of experience and expertise to create firearms that meet the highest standards of quality, performance, and reliability. Together, we strive to bring the best products to the market, ensuring our customers receive exceptional firearms that enhance their shooting experience. Fusion Firearms and Ermox are dedicated to excellence and constant improvement, continually refining their designs to meet the evolving needs of firearm enthusiasts.

The XF PRO is the embodiment of reliability and comfort, offering unlimited shooting pleasure with its advanced dual-recoil spring and the world-famous Safe Action system for extreme safety. Its meticulously crafted design features a tennifer-coated, perforated 4140 steel slide and a space-grade, eloxal+fixage plated aluminum-milled frame, promising a lifetime of unparalleled service. The full metal configuration, combined with a low barrel bore axis and aggressive grip texture, provides maximum control and rapid aim recovery during shooting.

### **X-FIRE (XF-PRO) SPECIFICATIONS**

| CALIBER                                        | COLOR                                                       |
|------------------------------------------------|-------------------------------------------------------------|
| 9MM                                            | Black                                                       |
| SLIDE                                          | GRIP                                                        |
| Pro Serrations   Pro Vents   Tennifer Finished | Interchangable   Black & Red Included   Aluminium & Poly    |
| RECOIL SYSTEM                                  | FRAME                                                       |
| Full Metal Glock® Gen 4&5 Compatible           | Aluminum   Tactical Rail   Sure Grip Checkering   Hard Coat |
| WEIGHT                                         | OVERALL LENGTH                                              |
| 26.5 oz / 1.66 lbs                             | 7.29 Inches                                                 |
| PLATFORM                                       | MATERIALS                                                   |
| Metal Striker Fire (Safe Action)               | Bar-Stock                                                   |