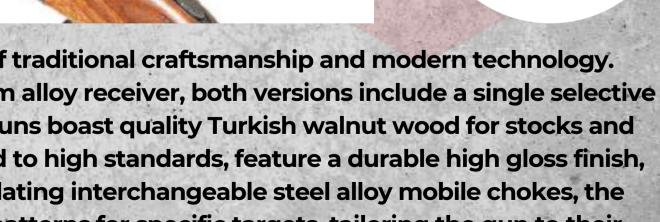

The XF PRO is the embodiment of reliability and comfort, offering unlimited shooting pleasure with its advanced dual-recoil spring and the world-famous Safe Action system for extreme safety. Its meticulously crafted design features a tennifer-coated, perforated 4140 steel slide and a space-grade, eloxal+fixage plated aluminum-milled frame, promising a lifetime of unparalleled service. The full metal configuration, combined with a low barrel bore axis and aggressive grip texture, provides maximum control and rapid aim recovery during shooting.

### **X-FIRE (XF-PRO) SPECIFICATIONS**

| CALIBER                                        | COLOR                                                       |
|------------------------------------------------|-------------------------------------------------------------|
| 9MM                                            | Black                                                       |
| SLIDE                                          | GRIP                                                        |
| Pro Serrations   Pro Vents   Tennifer Finished | Interchangable   Black & Red Included   Aluminium & Poly    |
| RECOIL SYSTEM                                  | FRAME                                                       |
| Full Metal Glock® Gen 4&5 Compatible           | Aluminum   Tactical Rail   Sure Grip Checkering   Hard Coat |
| WEIGHT                                         | OVERALL LENGTH                                              |
| 26.5 oz / 1.66 lbs                             | 7.29 Inches                                                 |
| PLATFORM                                       | MATERIALS                                                   |
| Metal Striker Fire (Safe Action)               | Bar-Stock                                                   |

#### Full Metal Frame

L L L

27

5 in.

space-grade, eloxal+fixage plated aluminum-milled frame

3 Optics Ready Slide Cut for Mounting Optics

The X-Fire allows the most popular red-dot sights brands to be mounted