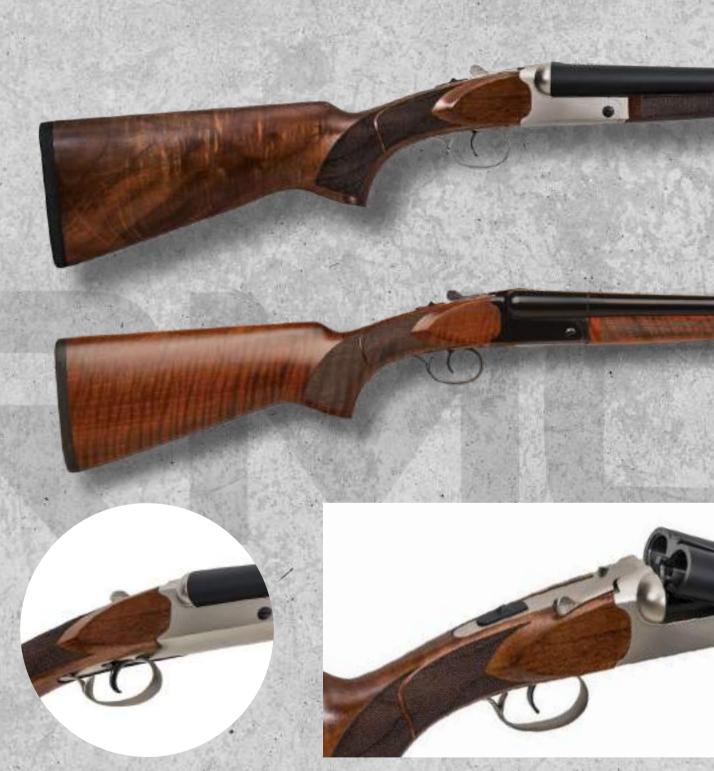

| 54-55 | ROCKY SXS                      |
|-------|--------------------------------|
| 56-64 | <b>OVER &amp; UNDER SERIES</b> |
| 65-66 | SBX                            |
| 67-68 | REVOLVER                       |
| 69-72 | SAX SERIES                     |
| 73-75 | LEVER ACTION SERIES            |
| 76-82 | X-ROTARY                       |
| 83-84 | MAGAZINE                       |