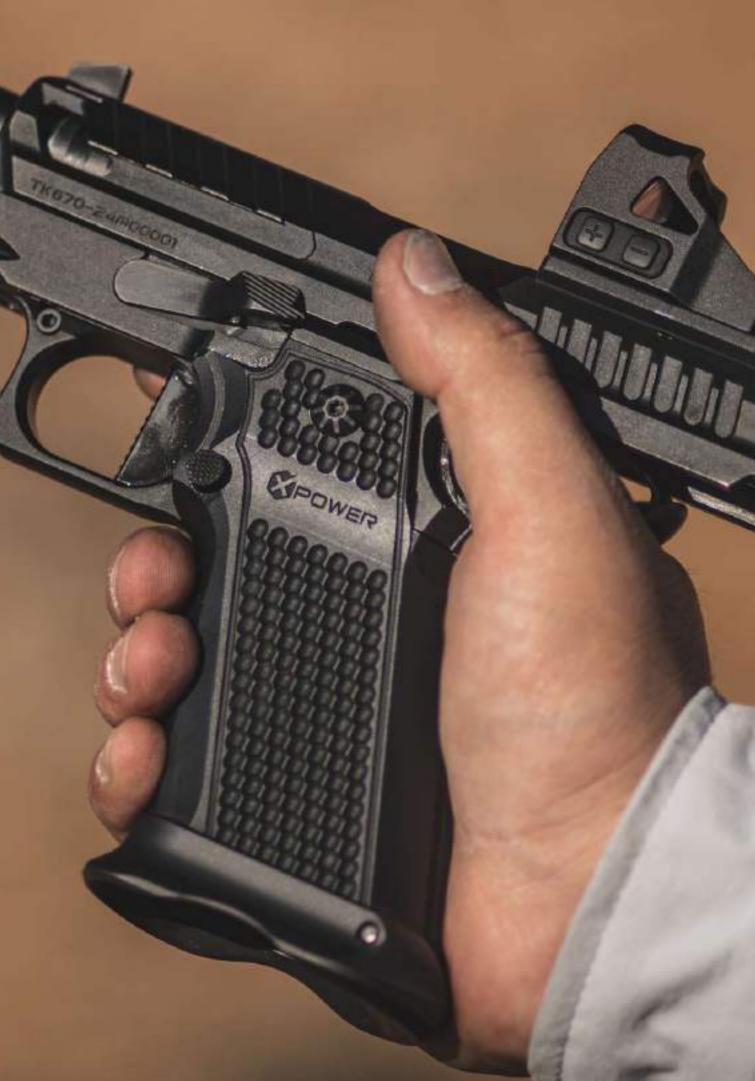

### X-POWER (XP-PRO) 9X19 MM PISTOL

The XP PRO<sup>™</sup> represents a groundbreaking collaboration between two esteemed firearm manufacturers, Fusion Firearms and Ermox, united in their commitment to innovation and excellence. This partnership merges decades of experience and craftsmanship to create firearms that embody the highest standards of quality, performance, and reliability.

#### The XP PRO<sup>™</sup>: A New Era of Firearms

Introducing the patent-pending XP PRO<sup>™</sup>, a revolutionary double-stack 1911 pistol that seamlessly blends classic design with modern functionality. Engineered to take Glock® 17 magazines, the XP PRO<sup>™</sup> offers unparalleled versatility and compatibility, setting a new standard for double-stack 1911 pistols.

### **X-POWER (XP-PRO) SPECIFICATIONS**

| CALIBER                                                                                             | COLOR                                                                             |
|-----------------------------------------------------------------------------------------------------|-----------------------------------------------------------------------------------|
| 9MM                                                                                                 | Chrome & Black                                                                    |
| SLIDE                                                                                               | GRIP                                                                              |
| 4" Tri-Topped   Pro Cocking Serrations<br>Pro Vent Cuts   Tennifer Finished<br>Hard Chome Over Coat | Aluminum   Chainlink Pattern<br>Checkered Front Strap   Removable Magwell   Black |
| RECOIL SYSTEM                                                                                       | FRAME                                                                             |
| 1 Piece Full-Length Guide Rod                                                                       | Steel   Tactical Rail   Tennifer   Hard Chrome                                    |
| WEIGHT                                                                                              | OVERALL LENGTH                                                                    |
| 35.5 oz                                                                                             | 7.5 Inches                                                                        |
| PATENT                                                                                              | MATERIALS                                                                         |
| Pending                                                                                             | Bar-Stock                                                                         |