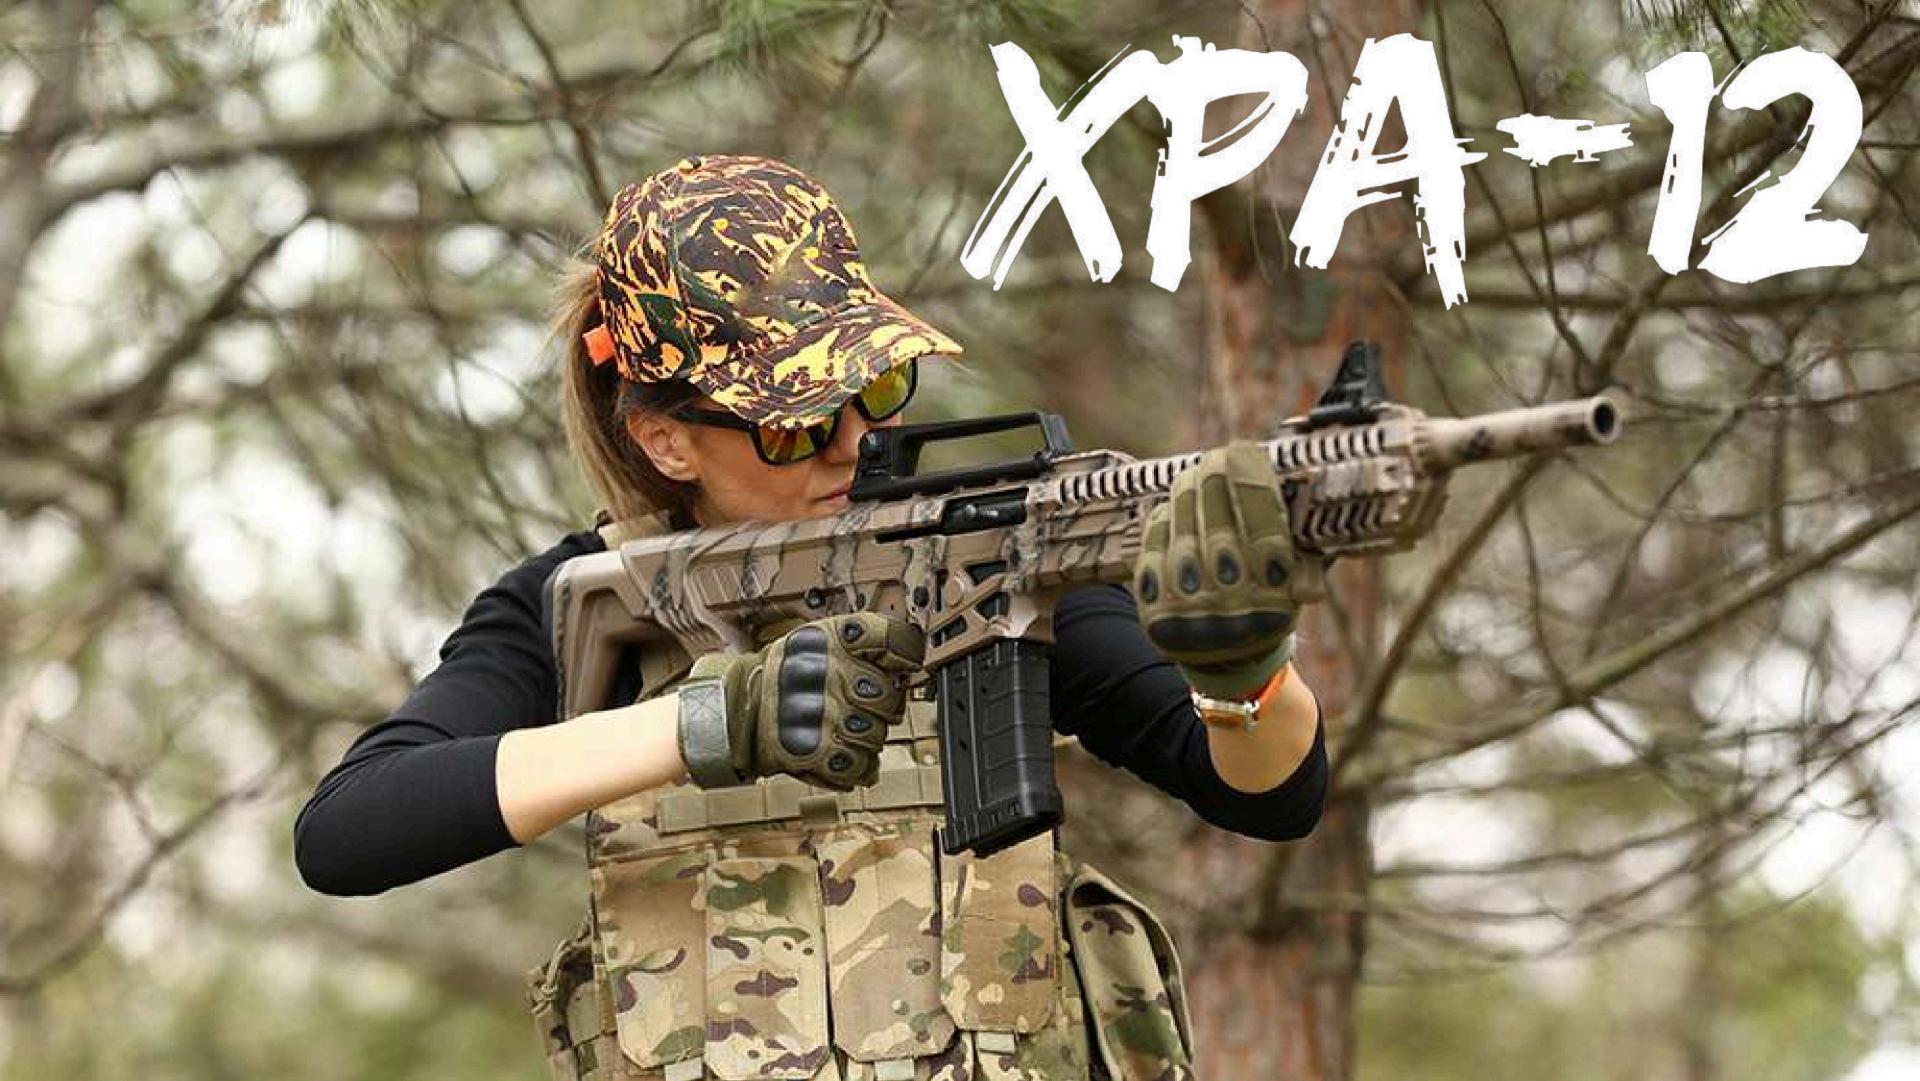

design provides rapid operation with reduced vibration. The PRO model features a streamlined receiver for faster reloading, a lightened mechanism for improved handling, an oversized charging handle for effortless operation, and a dual-function bolt release button for quick and efficient use. The barrel clamp includes a Picatinny rail, allowing for the attachment of accessories like lasers and flashlights, while muzzle ports enhance recoil control and shot speed. Equipped with an 18.5" barrel, adjustable ghost ring rear sight, fixed blade front sight, collapsible synthetic stock with textured pistol grip, and a Picatinny rail for optics, the XA-4 PRO is ready for any mission. Its anodized black finish and standard M choke tube ensure durability and versatility in the toughest conditions.



### **XPA-12 DUAL ACTION 12 GA SHOTGUN**

| astrono and a second second |                                                          |
|-----------------------------|----------------------------------------------------------|
| Operation System :          | Dual Action<br>(Semi-Auto + Pump<br>– Action Integrated) |
| Gauge :                     | 12 GA                                                    |
| Chamber :                   | 76 mm / 3"                                               |
| Receiver :                  | 7075 Aluminum                                            |
| Barrel :                    | 4140 Steel,<br>(Solid/Drilled<br>Material Processing)    |
| Length of Barrel :          | 47 cm (18,5")<br>51 cm (20")                             |
| Buttstock :