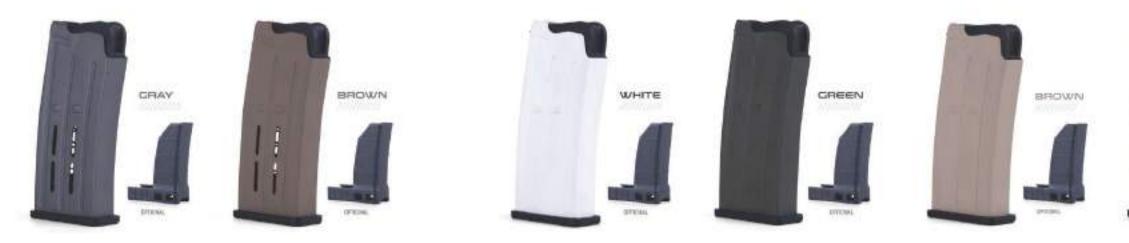

ip cap), a barrel-mounted sling stud, a shadow-line cheekpiece, and an integral quick-release scope mount that allows removal and replacement in seconds without loss of zero.

The clean lines and simplicity of all functions in the Rotary Round Action camouflage the intricate creativity and elaborate engineering involved in its creation—a final testament and compliment to its inventor. Your odds of finding an ERMOX Rotary Round Action gun of any type on a store shelf are virtually none.

4140 Steel, (Solid/Drilled Material Processing) Receiver, 4140 Steel,(Solid/Drilled Material Processing) 24"/28" Barrel, Exact Grade 3 Turkish Walnut Stock, Ultralight! Only 3 Pounds, Unique and Patented!



The whole operation the the gun itself, like the gun itself, is a beautiful thing.

### MAGAZINE







#### BROWN



OPTIONAL.

### SPECIFICATIONS

#### **5 ROUND MAGAZINE**

Height : 17,5 cm / 7 inch Depth : 25 mm / 1 inch Width: 77 mm / 3 inch

#### MAIN SPECIFICATIONS

- Fits to most 12 gauge Shell only AR and Bullpup type shotguns
- · Polished Surface /corrosion resistant
- Reinforced main body
  Injection mold processed
- Heat processed
- Made in Turkey





### DRUM MAGAZINE











#### 20 ROUND DRUM MAGAZINE MAIN SPECIFICATIONS

-12 CALIBER 20 ROUNDS DRUM MAGAZINE IS FULLY COMPATIBLE WITH ALL 1919 TYPE SHOTBLINS.

METAL PARTS AND INNER SPRINGS ARE REINFORCED BY HEAT TREATING PROCESS.

THE NETAL CHARGER PART IS MADE OF A SPECIAL ALLOY SHEET AND THE LOCK BEDDINGS ARE RESISTANT AGAINST CORROSION.

PATENTED EASY LOADING HANDWHEEL MAKES IT EASIER FOR USERS TO LOAD IT COMFORTABLY.