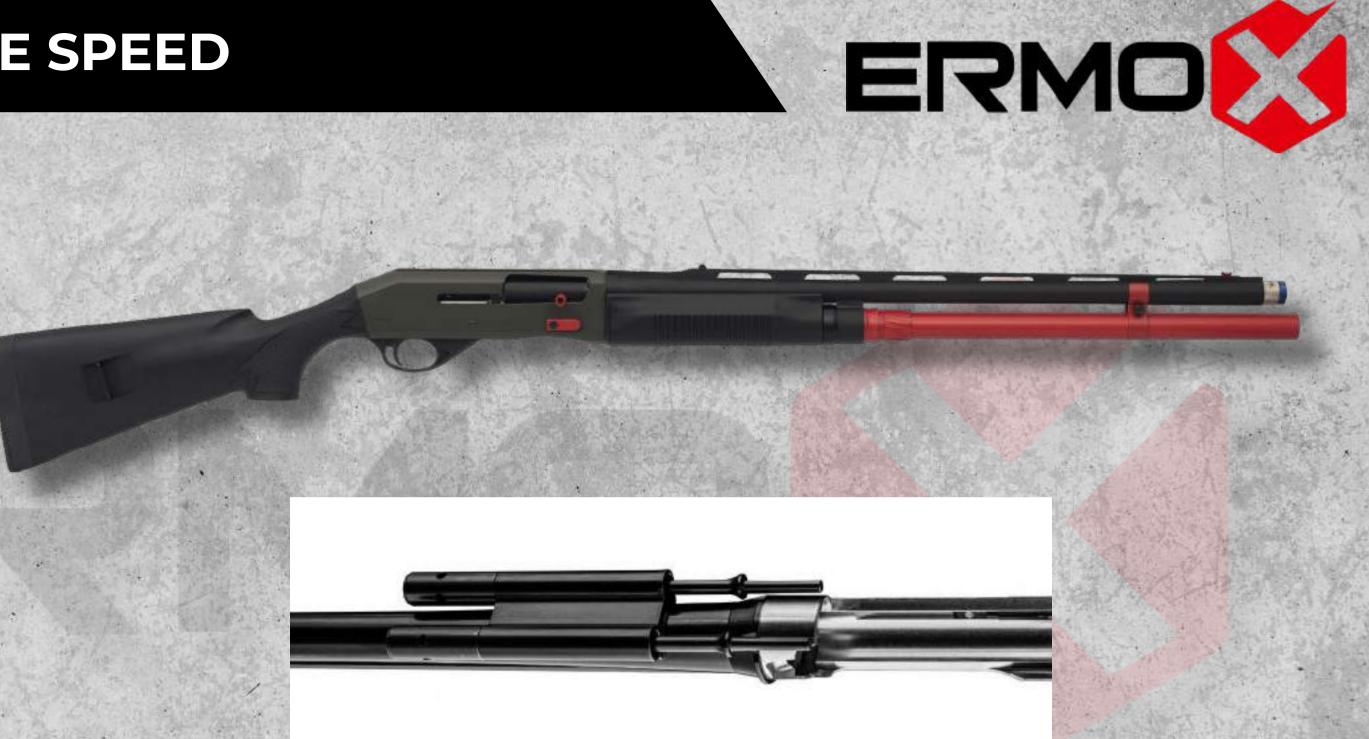

### XA-4 12 GA ARGO SHOTGUN

| States and the states of the states of the |                                                       |
|--------------------------------------------|-------------------------------------------------------|
| Operation System :                         | Auto-Regulating<br>Gas-Operated<br>System             |
| Gauge :                                    | 12 GA                                                 |
| Chamber :                                  | 76 mm / 3"                                            |
| Receiver :                                 | 7075 Aluminum                                         |
| Barrel :                                   | 4140 Steel,<br>(Solid/Drilled<br>Material Processing) |
| Length of Barrel :                         | 47 cm (18,5")<br>51cm(20")                            |
| Buttstock :                                | Stable                                                |
| Coating :                                  | Blued, Chrome,<br>Nickel, Cerakote,<br>Camouflage     |
| Capacity :                                 | 5+1 And 7+1                                           |
| Choke Options :                            | Mobile Choke Set                                      |
| Weight :                                   | 7,4 Pounds                                            |
| Overall Length :                           | 43"                                                   |

ERMOX XA-4 Tactical Semi-Automatic Shotgun features Auto- Regulating Gas-Operated (ARGO) system: a simple, selfcleaning, pistondriven action. The unique, short-stroke, dualpiston design has a gas ported located just forward of the chamber, resulting in less fouling and more reliable cycling. Pistons push directly against the bolt, for faster operation and minimal vibration. This eliminates any extra weight from any connecting linkages or heavy action bars under the forend. The result: Marine-tough reliability, for the harshest environments.

A black synthetic collapsible stock features a textured pistol grip. The 18-1/2" barrel includes an adjustable ghost ring rear sight, and fixed blade front sight, plus standard M choke tube. A picatinny rail awaits your optics (not included). The drilled and tapped receiver is ready for the elements, in an anodized black finish.