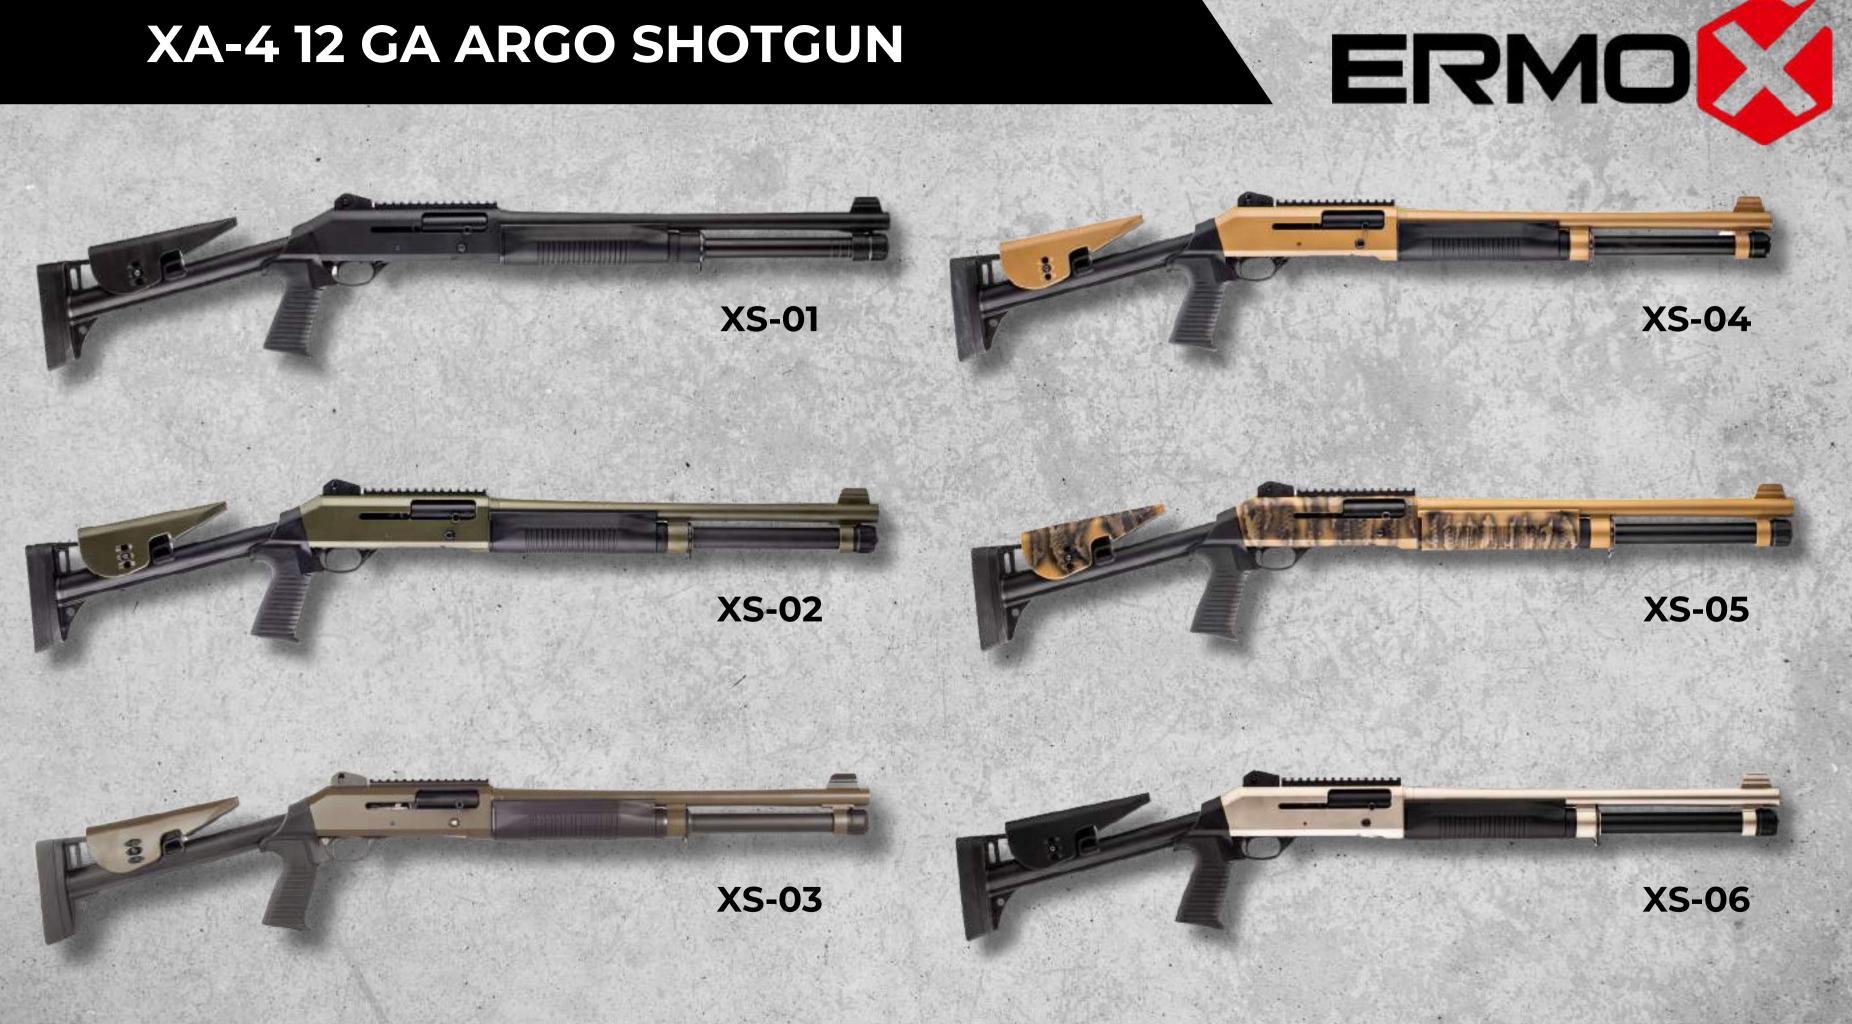

### XA-4 12 GA ARGO SHOTGUN

| States and the states of the states of the |                                                       |
|--------------------------------------------|-------------------------------------------------------|
| Operation System :                         | Auto-Regulating<br>Gas-Operated<br>System             |
| Gauge :                                    | 12 GA                                                 |
| Chamber :                                  | 76 mm / 3"                                            |
| Receiver :                                 | 7075 Aluminum                                         |
| Barrel :                                   | 4140 Steel,<br>(Solid/Drilled<br>Material Processing) |
| Length of Barrel :                         | 47 cm (18,5")<br>51cm(20")                            |
| Buttstock :                                | Stable                                                |
| Coating :                                  | Blued, Chrome,<br>Nickel, Cerakote,<br>Camouflage     |
| Capacity :                                 | 5+1 And 7+1                                           |
| Choke Options :                            | Mobile Choke Set                                      |
| Weight :                                   | 7,4 Pounds                                            |
| Overall Length :                           | 43"                                                   |

### XA-4 12 GA ARGO SHOTGUN

| CATTORNAL CONTRACTORNAL CONTRACT | The second se |
|------------------------------------------------------------------------------------------------------------------------------------------------------------------------------------------------------------------------------------------------------------------------------------------------------------------------------------------------------------------------------------------------------------------------------------------------------------------------------------------------------------------------------------------------------------------------------------------------------------------------------------------------------------------------------------------------------------------------------------------------------------------------------------------------------------------------------------------------------------------------------------------------------------------------------------------------------------------------------------------------------------------------------------------------------------------------------------------------------------------------------------------------------------------------------------------------------------------------------------------------------------------------------------------------------------------------------------------------------------------------------------------------------------------------------------------------------------------------------------------------------------------------------------------------------------------------------------------------------------------------------------------------------------------------------------------------------------------------------------------------------------------------------------------------------------------------------------------------------------------------------------|-----------------------------------------------------------------------------------------------------------------|
| Operation System :                                                                                                                                                                                                                                                                                                                                                                                                                                                                                                                                                                                                                                                                                                                                                                                                                                                                                                                                                                                                                                                                                                                                                                                                                                                                                                                                                                                                                                                                                                                                                                                                                                                                                                                                                                                                                                                                 | Auto-Regulating<br>Gas-Operated<br>System                                                                       |
| Gauge :                                                                                                                                                                                                                                                                                                                                                                                                                                                                                                                                                                                                                                                                                                                                                                                                                                                                                                                                                                                                                                                                                                                                                                                                                                                                                                                                                                                                                                                                                                                                                                                                                                                                                                                                                                                                                                                                            | 12 GA                                                                                                           |
| Chamber :                                                                                                                                                                                                                                                                                                                                                                                                                                                                                                                                                                                                                                                                                                                                                                                                                                                                                                                                                                                                                                                                                                                                                                                                                                                                                                                                                                                                                                                                                                                                                                                                                                                                                                                                                                                                                                                                          | 76 mm / 3"                                                                                                      |
| Receiver :                                                                                                                                                                                                                                                                                                                                                                                                                                                                                                                                                                                                                                                                                                                                                                                                                                                                                                                                                                                                                                                                                                                                                                                                                                                                                                                                                                                                                                                                                                                                                                                                                                                                                                                                                                                                                                                                         | 7075 Aluminum                                                                                                   |
| Barrel :                                                                                                                                                                                                                                                                                                                                                                                                                                                                                                                                                                                                                                                                                                                                                                                                                                                                                                                                                                                                                                                                                                                                                                                                                                                                                                                                                                                                                                                                                                                                                                                                                                                                                                                                                                                                                                                                           | 4140 Steel,<br>(Solid/Drilled<br>Material Processing)                                                           |
| Length of Barrel :                                                                                                                                                                                                                                                                                                                                                                                                                                                                                                                                                                                                                                                                                                                                                                                                                                                                                                                                                                                                                                                                                                                                                                                                                                                                                                                                                                                                                                                                                                                                                                                                                                                                                                                                                                                                                                                                 | 47 cm (18,5")<br>51cm(20")                                                                                      |
| Buttstock :                                                                                                                                                                                                                                                                                                                                                                                                                                                                                                                                                                                                                                                                                                                                                                                                                                                                                                                                                                                                                                                                                                                                                                                                                                                                                                                                                                                                                                                                                                                                                                                                                                                                                                                                                                                                                                                                        | Stable                                                                                                          |
| Coating :                                                                                                                                                                                                                                                                                                                                                                                                                                                                                                                                                                                                                                                                                                                                                                                                                                                                                                                                                                                                                                                                                                                                                                                                                                                                                                                                                                                                                                                                                                                                                                                                                                                                                                                                                                                                                                                                          | Blued, Chrome,<br>Nickel, Cerakote,<br>Camouflage                                                               |
| Capacity :                                                                                                                                                                                                                                                                                                                                                                                                                                                                                                                                                                                                                                                                                                                                                                                                                                                                                                                                                                                                                                                                                                                                                                                                                                                                                                                                                                                                                                                                                                                                                                                                                                                                                                                                                                                                                                                                         | 5+1 And 7+1                                                                                                     |
| Choke Options :                                                                                                                                                                                                                                                                                                                                                                                                                                                                                                                                                                                                                                                                                                                                                                                                                                                                                                                                                                                                                                                                                                                                                                                                                                                                                                                                                                                                                                                                                                                                                                                                                                                                                                                                                                                                                                                                    | Mobile Choke Set                                                                                                |
| Weight :                                                                                                                                                                                                                                                                                                                                                                                                                                                                                                                                                                                                                                                                                                                                                                                                                                                                                                                                                                                                                                                                                                                                                                                                                                                                                                                                                                                                                                                                                                                                                                                                                                                                                                                                                                                                                                                                           | 7,4 Pounds                                                                                                      |
| Overall Length :                                                                                                                                                                                                                                                                                                                                                                                                                                                                                                                                                                                                                                                                                                                                                                                                                                                                                                                                                                                                                                                                                                                                                                                                                                                                                                                                                                                                                                                                                                                                                                                                                                                                                                                                                                                                                                                                   | 43"                                                                                                             |