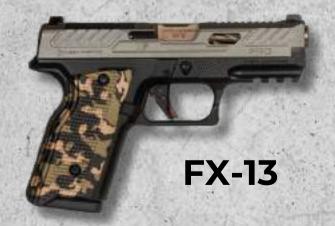

with Glock® magazines of any capacity, ensuring versatility and convenience. The slide is equipped with Novak Sights and features RMR and RMSc plate cuts, allowing direct mounting of popular red-dot sights without the need for cumbersome plates or adapters.

The XF PRO comes packaged in an elegant hard plastic case within a carton box, containing two 15-round magazines, three mounting plates, a cleaning kit, and spare color grip panels. The Glock®-compatible barrel is nitride-treated, honed, burnished, and plated, delivering unparalleled accuracy. The XF PRO is the result of meticulous engineering, rigorous testing by competitive shooters, and invaluable feedback from law enforcement professionals, making it a truly exceptional firearm.





### X-FIRE (XF-PRO) 9X19 MM PISTOL















# ERMO

### FX-04

### FX-05

### FX-09



**FX-14** 

**FX-15** 



# ERMO





#### **SPF-005** Aluminum Grip Panels

#### **SPF-010**

9 mm Glock Compatible Dual-Recoil Spring





### XA-4 12 GA ARGO SHOTGUN

| States and the states of the states of the |                                                       |
|--------------------------------------------|-------------------------------------------------------|
| Operation System :                         | Auto-Regulating<br>Gas-Operated<br>System             |
| Gauge :                                    | 12 GA                                                 |
| Chamber :                                  | 76 mm / 3"                                            |
| Receiver :                                 | 7075 Aluminum