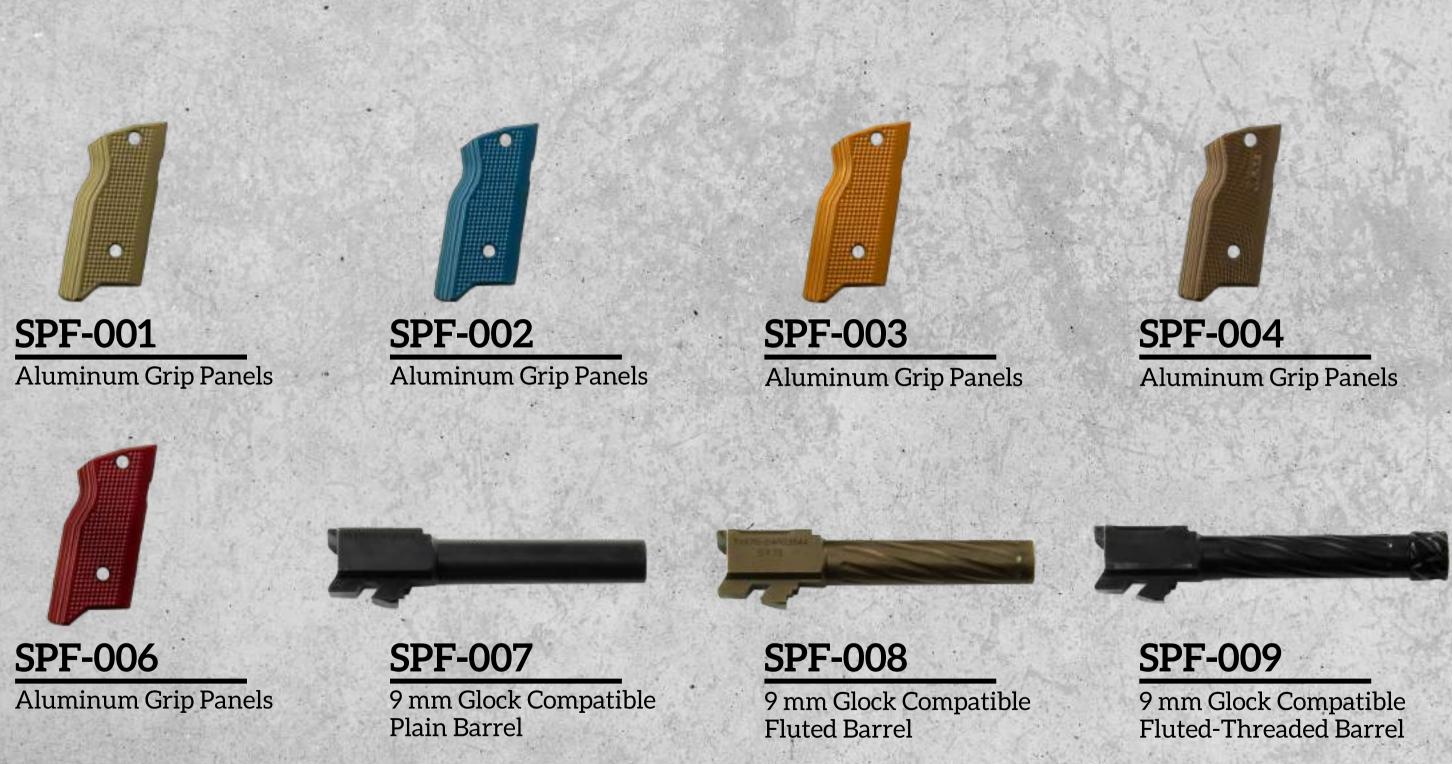

#### **SPF-005** Aluminum Grip Panels

#### **SPF-010**

9 mm Glock Compatible Dual-Recoil Spring