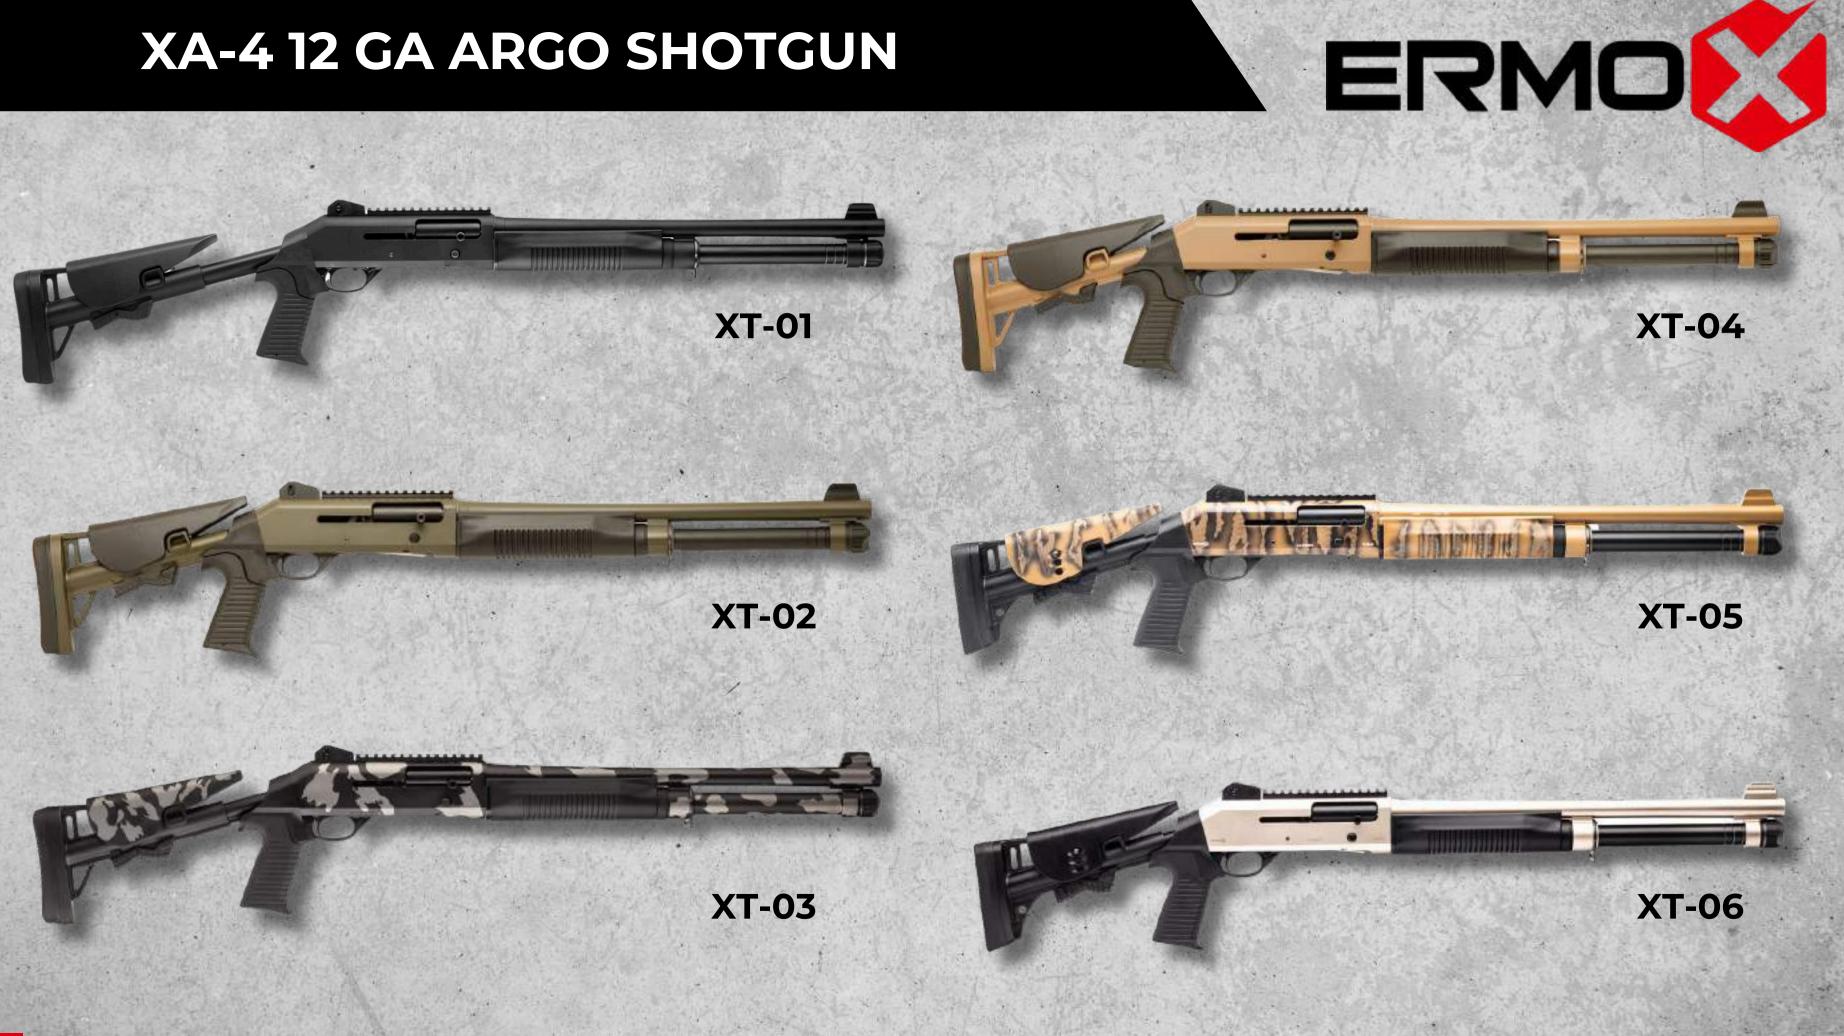

### XA-4 12 GA ARGO SHOTGUN

| States and the states of the states of the |                                                       |
|--------------------------------------------|-------------------------------------------------------|
| Operation System :                         | Auto-Regulating<br>Gas-Operated<br>System             |
| Gauge :                                    | 12 GA                                                 |
| Chamber :                                  | 76 mm / 3"                                            |
| Receiver :                                 | 7075 Aluminum                                         |
| Barrel :                                   | 4140 Steel,<br>(Solid/Drilled<br>Material Processing) |
| Length of Barrel :                         | 47 cm (18,5")<br>51cm(20")                            |
| Buttstock :                                | Stable                                                |
| Coating :                                  | Blued, Chrome,<br>Nickel, Cerakote,<br>Camouflage     |
| Capacity :                                 | 5+1 And 7+1                                           |
| Choke Options :                            | Mobile Choke Set                                      |
| Weight :                                   | 7,4 Pounds                                            |
| Overall Length :                           | 43"                                                   |

ERMOX XA-4 Tactical Semi-Automatic Shotgun features Auto- Regulating Gas-Operated (ARGO) system: a simple, selfcleaning, pistondriven action. The unique, short-stroke, dualpiston design has a gas ported located just forward of the chamber, resulting in less fouling and more reliable cycling. Pistons push directly against the bolt, for faster operation and minimal vibration. This eliminates any extra weight from any connecting linkages or heavy action bars under the forend. The result: Marine-tough reliability, for the harshest environments.

A black synthetic collapsible stock features a textured pistol grip. The 18-1/2" barrel includes an adjustable ghost ring rear sight, and fixed blade front sight, plus standard M choke tube. A picatinny rail awaits your optics (not included). The drilled and tapped receiver is ready for the elements, in an anodized black finish.

### XA-4 12 GA ARGO SHOTGUN

| CATTORNAL CONTRACTORNAL CONTRACT | The second se |
|------------------------------------------------------------------------------------------------------------------------------------------------------------------------------------------------------------------------------------------------------------------------------------------------------------------------------------------------------------------------------------------------------------------------------------------------------------------------------------------------------------------------------------------------------------------------------------------------------------------------------------------------------------------------------------------------------------------------------------------------------------------------------------------------------------------------------------------------------------------------------------------------------------------------------------------------------------------------------------------------------------------------------------------------------------------------------------------------------------------------------------------------------------------------------------------------------------------------------------------------------------------------------------------------------------------------------------------------------------------------------------------------------------------------------------------------------------------------------------------------------------------------------------------------------------------------------------------------------------------------------------------------------------------------------------------------------------------------------------------------------------------------------------------------------------------------------------------------------------------------------------|-----------------------------------------------------------------------------------------------------------------|
| Operation System :                                                                                                                                                                                                                                                                                                                                                                                                                                                                                                                                                                                                                                                                                                                                                                                                                                                                                                                                                                                                                                                                                                                                                                                                                                                                                                                                                                                                                                                                                                                                                                                                                                                                                                                                                                                                                                                                 | Auto-Regulating<br>Gas-Operated<br>System                                                                       |
| Gauge :                                                                                                                                                                                                                                                                                                                                                                                                                                                                                                                                                                                                                                                                                                                                                                                                                                                                                                                                                                                                                                                                                                                                                                                                                                                                                                                                                                                                                                                                                                                                                                                                                                                                                                                                                                                                                                                                            | 12 GA                                                                                                           |
| Chamber :                                                                                                                                                                                                                                                                                                                                                                                                                                                                                                                                                                                                                                                                                                                                                                                                                                                                                                                                                                                                                                                                                                                                                                                                                                                                                                                                                                                                                                                                                                                                                                                                                                                                                                                                                                                                                                                                          | 76 mm / 3"                                                                                                      |
| Receiver :                                                                                                                                                                                                                                                                                                                                                                                                                                                                                                                                                                                                                                                                                                                                                                                                                                                                                                                                                                                                                                                                                                                                                                                                                                                                                                                                                                                                                                                                                                                                                                                                                                                                                                                                                                                                                                                                         | 7075 Aluminum                                                                                                   |
| Barrel :                                                                                                                                                                                                                                                                                                                                                                                                                                                                                                                                                                                                                                                                                                                                                                                                                                                                                                                                                                                                                                                                                                                                                                                                                                                                                                                                                                                                                                                                                                                                                                                                                                                                                                                                                                                                                                                                           | 4140 Steel,<br>(Solid/Drilled<br>Material Processing)                                                           |
| Length of Barrel :                                                                                                                                                                                                                                                                                                                                                                                                                                                                                                                                                                                                                                                                                                                                                                                                                                                                                                                                                                                                                                                                                                                                                                                                                                                                                                                                                                                                                                                                                                                                                                                                                                                                                                                                                                                                                                                                 | 47 cm (18,5")<br>51cm(20")                                                                                      |
| Buttstock :                                                                                                                                                                                                                                                                                                                                                                                                                                                                                                                                                                                                                                                                                                                                                                                                                                                                                                                                                                                                                                                                                                                                                                                                                                                                                                                                                                                                                                                                                                                                                                                                                                                                                                                                                                                                                                                                        | Stable                                                                                                          |
| Coating :                                                                                                                                                                                                                                                                                                                                                                                                                                                                                                                                                                                                                                                                                                                                                                                                                                                                                                                                                                                                                                                                                                                                                                                                                                                                                                                                                                                                                                                                                                                                                                                                                                                                                                                                                                                                                                                                          | Blued, Chrome,<br>Nickel, Cerakote,<br>Camouflage                                                               |
| Capacity :                                                                                                                                                                                                                                                                                                                                                                                                                                                                                                                                                                                                                                                                                                                                                                                                                                                                                                                                                                                                                                                                                                                                                                                                                                                                                                                                                                                                                                                                                                                                                                                                                                                                                                                                                                                                                                                                         | 5+1 And 7+1                                                                                                     |
| Choke Options :                                                                                                                                                                                                                                                                                                                                                                                                                                                                                                                                                                                                                                                                                                                                                                                                                                                                                                                                                                                                                                                                                                                                                                                                                                                                                                                                                                                                                                                                                                                                                                                                                                                                                                                                                                                                                                                                    | Mobile Choke Set                                                                                                |
| Weight :                                                                                                                                                                                                                                                                                                                                                                                                                                                                                                                                                                                                                                                                                                                                                                                                                                                                                                                                                                                                                                                                                                                                                                                                                                                                                                                                                                                                                                                                                                                                                                                                                                                                                                                                                                                                                                                                           | 7,4 Pounds                                                                                                      |
| Overall Length :                                                                                                                                                                                                                                                                                                                                                                                                                                                                                                                                                                                                                                                                                                                                                                                                                                                                                                                                                                                                                                                                                                                                                                                                                                                                                                                                                                                                                                                                                                                                                                                                                                                                                                                                                                                                                                                                   | 43"                                                                                                             |