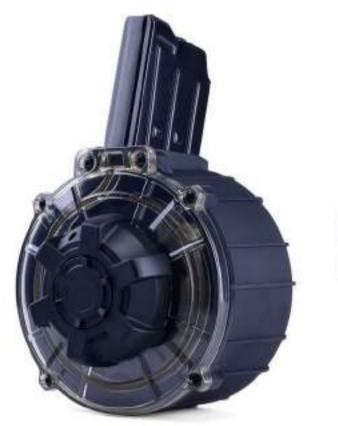

#### Products and Solutions for Defense, Aerospace and Security:

ERMOX has a wide range of selection consisting of tactical rifles, shotguns and handguns along with AR Platforms, 20 rounds drum magazines and accessories. In each and every firearm, 4140/416R Steel and 7075 Aluminium Solid Materials are drilled/processed, along with the parts in the mechanisms. All types of coating and original camouflage options are applicable on all the models. Exports: ERMOX exports its products to 23 countries currently. Along with Ermox Shotguns and .308 Caliber Rifles, Ermox X-FIRE and X-POWER 9mm Pistols are highly appreciated by the users all over the world. Having a wide service network and spare part support, our clients can enjoy our products a life span. Ermox Defense has MOD Facility Security Certificate, CIP and ISO 9001-2015 Quality Management System certificates, and also is an TIM registered supplier.

### XA-4 12 GA ARGO SHOTGUN

| CATEGORY AND AND A CATEGORY A | The set of |
|-------------------------------------------------------------------------------------------------------------------------------------------------------------------------------------------------------------------------------------------------------------------------------------------------------------------------------------------------------------------------------------------------------------------------------------------------------------------------------------------------------------------------------------------------------------------------------------------------------------------------------------------------------------------------------------------------------------------------------------------------------------------------------------------------------------------------------------------------------------------------------------------------------------------------------------------------------------------------------------------------|-------------------------------------------------------------------------------------------------------------------------------------------------------------------------------------------------------------------------------------------------------------------------------------------------------------------------------------------------------------------------------------------------------------------------------------------------------------------------------------------------------------------------------------------------------------------------------------------------------------------------------------------------------------------------------------------------------------------------------------------------------------------------------------------------------------------------------------------------------------------------------------------------------------------------------------------------------------------------------------------------------------------------------------------------------------------------------------------------------------------------------------------------------------------------------------------------------------------------------------------------------------------------------------------------------------------------------------------------------------------------------------------------------------------------------------------------------------------------------------------------------------------------------------------------------------------------------------------------------------------------------------------------------------------------------------------------------------------------------------------------------------------------------------------------------------------------------------------------------------------------------------------------------------------------------------------------------------------------------------------------------------------------------------------------------------------------------------------------------------------------------|
| Operation System :                                                                                                                                                                                                                                                                                                                                                                                                                                                                                                                                                                                                                                                                                                                                                                                                                                                                                                                                                                              | Auto-Regulating<br>Gas-Operated<br>System                                                                                                                                                                                                                                                                                                                                                                                                                                                                                                                                                                                                                                                                                                                                                                                                                                                                                                                                                                                                                                                                                                                                                                                                                                                                                                                                                                                                                                                                                                                                                                                                                                                                                                                                                                                                                                                                                                                                                                                                                                                                                     |
| Gauge :                                                                                                                                                                                                                                                                                                                                                                                                                                                                                                                                                                                                                                                                                                                                                                                                                                                                                                                                                                                         | 12 GA                                                                                                                                                                                                                                                                                                                                                                                                                                                                                                                                                                                                                                                                                                                                                                                                                                                                                                                                                                                                                                                                                                                                                                                                                                                                                                                                                                                                                                                                                                                                                                                                                                                                                                                                                                                                                                                                                                                                                                                                                                                                                                                         |
| Chamber :                                                                                                                                                                                                                                                                                                                                                                                                                                                                                                                                                                                                                                                                                                                                                                                                                                                                                                                                                                                       | 76 mm / 3"                                                                                                                                                                                                                                                                                                                                                                                                                                                                                                                                                                                                                                                                                                                                                                                                                                                                                                                                                                                                                                                                                                                                                                                                                                                                                                                                                                                                                                                                                                                                                                                                                                                                                                                                                                                                                                                                                                                                                                                                                                                                                                                    |
| Receiver :                                                                                                                                                                                                                                                                                                                                                                                                                                                                                                                                                                                                                                                                                                                                                                                                                                                                                                                                                                                      | 7075 Aluminum                                                                                                                                                                                                                                                                                                                                                                                                                                                                                                                                                                                                                                                                                                                                                                                                                                                                                                                                                                                                                                                                                                                                                                                                                                                                                                                                                                                                                                                                                                                                                                                                                                                                                                                                                                                                                                                                                                                                                                                                                                                                                                                 |
| Barrel :                                                                                                                                                                                                                                                                                                                                                                                                                                                                                                                                                                                                                                                                                                                                                                                                                                                                                                                                                                                        | 4140 Steel,<br>(Solid/Drilled<br>Material Processing)                                                                                                                                                                                                                                                                                                                                                                                                                                                                                                                                                                                                                                                                                                                                                                                                                                                                                                                                                                                                                                                                                                                                                                                                                                                                                                                                                                                                                                                                                                                                                                                                                                                                                                                                                                                                                                                                                                                                                                                                                                                                         |
| Length of Barrel :                                                                                                                                                                                                                                                                                                                                                                                                                                                                                                                                                                                                                                                                                                                                                                                                                                                                                                                                                                              | 47 cm (18,5")<br>51cm(20")                                                                                                                                                                                                                                                                                                                                                                                                                                                                                                                                                                                                                                                                                                                                                                                                                                                                                                                                                                                                                                                                                                                                                                                                                                                                                                                                                                                                                                                                                                                                                                                                                                                                                                                                                                                                                                                                                                                                                                                                                                                                                                    |
| Buttstock :                                                                                                                                                                                                                                                                                                                                                                                                                                                                                                                                                                                                                                                                                                                                                                                                                                                                                                                                                                                     | Stable/Telescopic                                                                                                                                                                                                                                                                                                                                                                                                                                                                                                                                                                                                                                                                                                                                                                                                                                                                                                                                                                                                                                                                                                                                                                                                                                                                                                                                                                                                                                                                                                                                                                                                                                                                                                                                                                                                                                                                                                                                                                                                                                                                                                             |
| Coating :                                                                                                                                                                                                                                                                                                                                                                                                                                                                                                                                                                                                                                                                                                                                                                                                                                                                                                                                                                                       | Blued, Chrome,<br>Nickel, Cerakote,<br>Camouflage                                                                                                                                                                                                                                                                                                                                                                                                                                                                                                                                                                                                                                                                                                                                                                                                                                                                                                                                                                                                                                                                                                                                                                                                                                                                                                                                                                                                                                                                                                                                                                                                                                                                                                                                                                                                                                                                                                                                                                                                                                                                             |
| Capacity :                                                                                                                                                                                                                                                                                                                                                                                                                                                                                                                                                                                                                                                                                                                                                                                                                                                                                                                                                                                      | 5+1 And 7+1                                                                                                                                                                                                                                                                                                                                                                                                                                                                                                                                                                                                                                                                                                                                                                                                                                                                                                                                                                                                                                                                                                                                                                                                                                                                                                                                                                                                                                                                                                                                                                                                                                                                                                                                                                                                                                                                                                                                                                                                                                                                                                                   |
| Choke Options :                                                                                                                                                                                                                                                                                                                                                                                                                                                                                                                                                                                                                                                                                                                                                                                                                                                                                                                                                                                 | Mobile Choke Set                                                                                                                                                                                                                                                                                                                                                                                                                                                                                                                                                                                                                                                                                                                                                                                                                                                                                                                                                                                                                                                                                                                                                                                                                                                                                                                                                                                                                                                                                                                                                                                                                                                                                                                                                                                                                                                                                                                                                                                                                                                                                                              |
| Weight :                                                                                                                                                                                                                                                                                                                                                                                                                                                                                                                                                                                                                                                                                                                                                                                                                                                                                                                                                                                        | 7,4 Pounds                                                                                                                                                                                                                                                                                                                                                                                                                                                                                                                                                                                                                                                                                                                                                                                                                                                                                                                                                                                                                                                                                                                                                                                                                                                                                                                                                                                                                                                                                                                                                                                                                                                                                                                                                                                                                                                                                                                                                                                                                                                                                                                    |
| Overall Length :                                                                                                                                                                                                                                                                                                                                                                                                                                                                                                                                                                                                                                                                                                                                                                                                                                                                                                                                                                                | 43"                                                                                                                                                                                                                                                                                                                                                                                                                                                                                                                                                                                                                                                                                                                                                                                                                                                                                                                                                                                                                                                                                                                                                                                                                                                                                                                                                                                                                                                                                                                                                                                                                                                                                                                                                                                                                                                                                                                                                                                                                                                                                                                           |

ERMOX XA-4 Tactical Semi-Automatic Shotgun features Auto- Regulating Gas-Operated (ARGO) system: a simple, selfcleaning, pistondriven action. The unique, short-stroke, dualpiston design has a gas ported located just forward of the chamber, resulting in less fouling and more reliable cycling. Pistons push directly against the bolt, for faster operation and minimal vibration. This eliminates any extra weight from any connecting linkages or heavy action bars under the forend. The result: Marine-tough reliability, for the harshest environments.