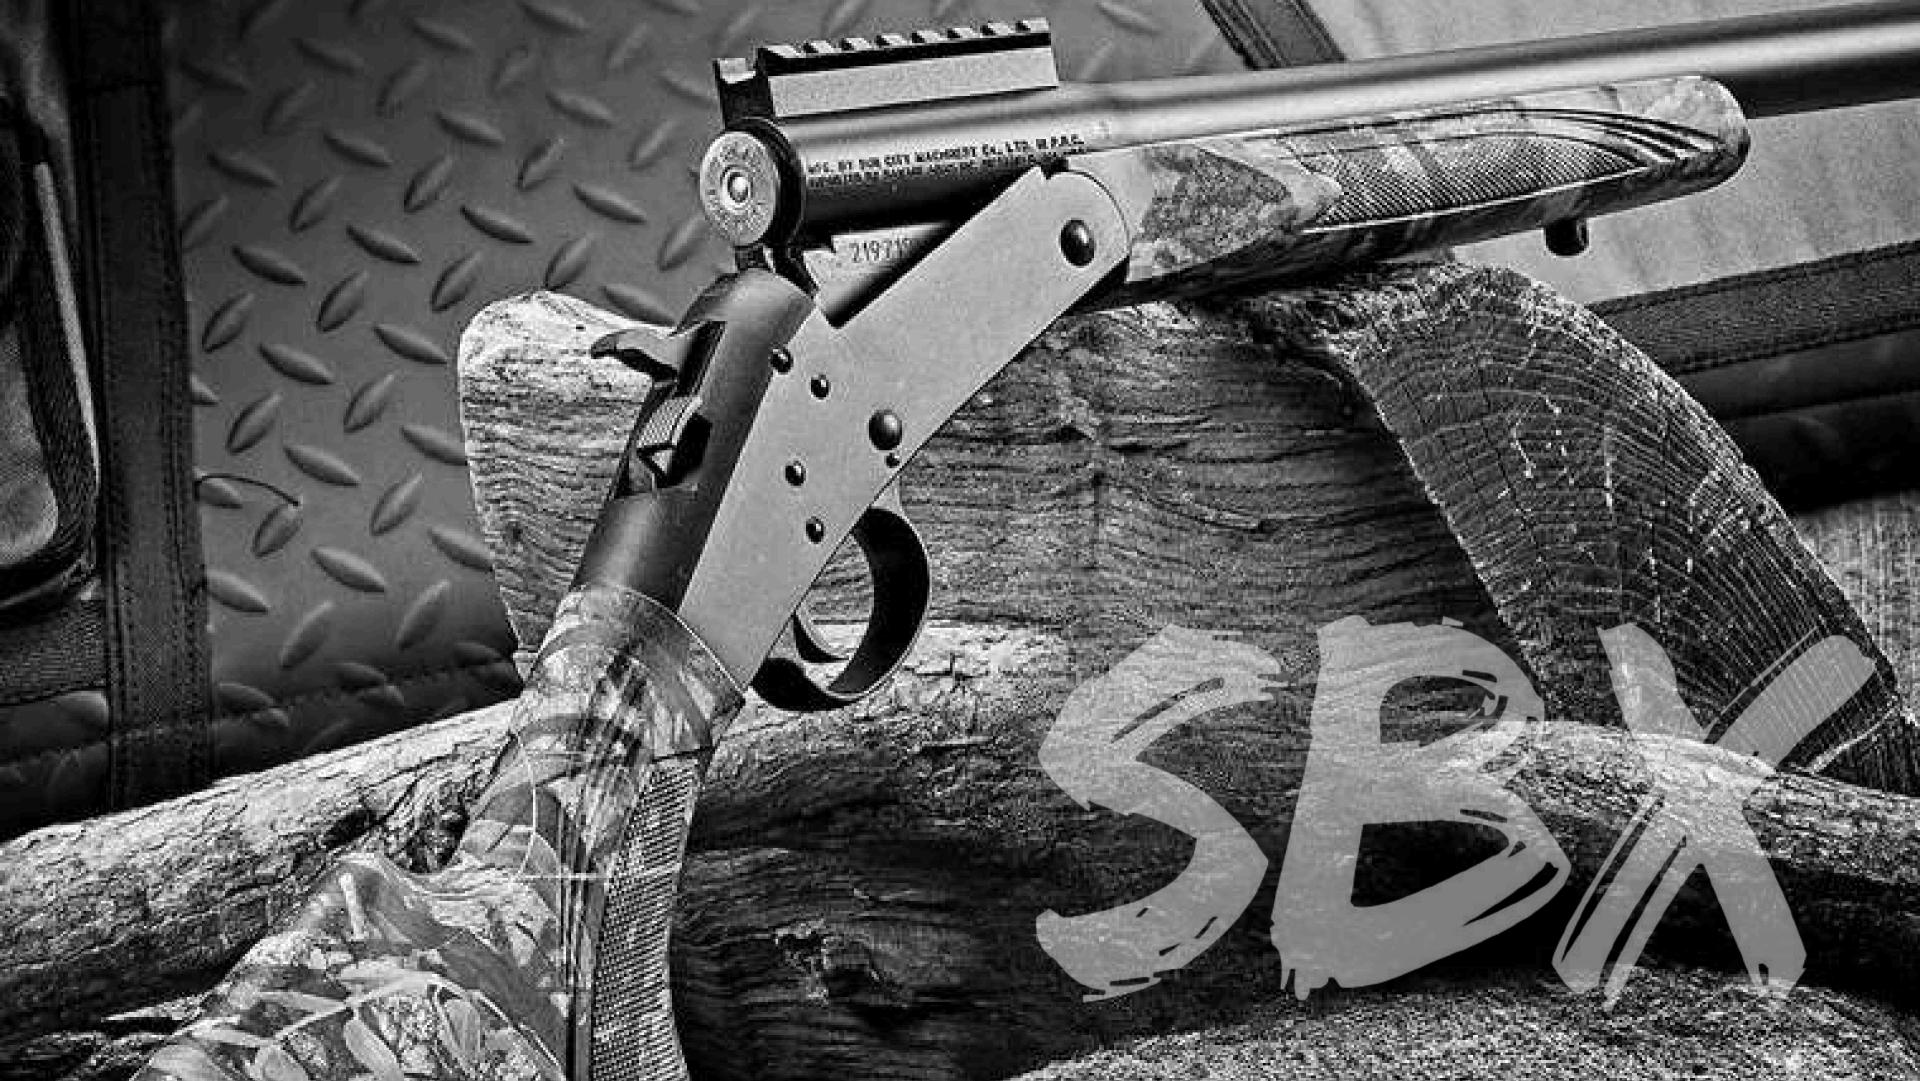

| EXTERNAL 5 Choke<br>(CL/IC/M/IM/F)                          |



The Ermox Over & Under shotgun represents a fusion of traditional craftsmanship and modern technology. Available in either a standard steel or lightweight aluminum alloy receiver, both versions include a single selective trigger mechanism with automatic ejectors. These shotguns boast quality Turkish walnut wood for stocks and forends, enhancing their visual appeal. The barrels, crafted to high standards, feature a durable high gloss finish, contributing to the overall attractive design. Accommodating interchangeable steel alloy mobile chokes, the barrels enable hunters and shooters to customize shot patterns for specific targets, tailoring the gun to their individual preferences.



ERMO



#### **SBX SERIES**

| Operation System : | Single Break Action<br>with EJECTOR                                      |
|--------------------|--------------------------------------------------------------------------|
| Gauge :            | 12 GA                                                                    |
| Chamber :          | 76 mm / 3"                                                               |
| Receiver :         | 7075 Aluminum                                                            |
| Barrel :           | 4140 Steel,<br>(Solid/Drilled<br>Material Processing)                    |
| Length of Barrel : | 47cm (18,5" )<br>51cm (20")<br>61 cm (24")<br>66 cm (25")<br>71 cm (27") |
| Buttstock :        | Stable (Turkish<br>Walnut/Synthetic)