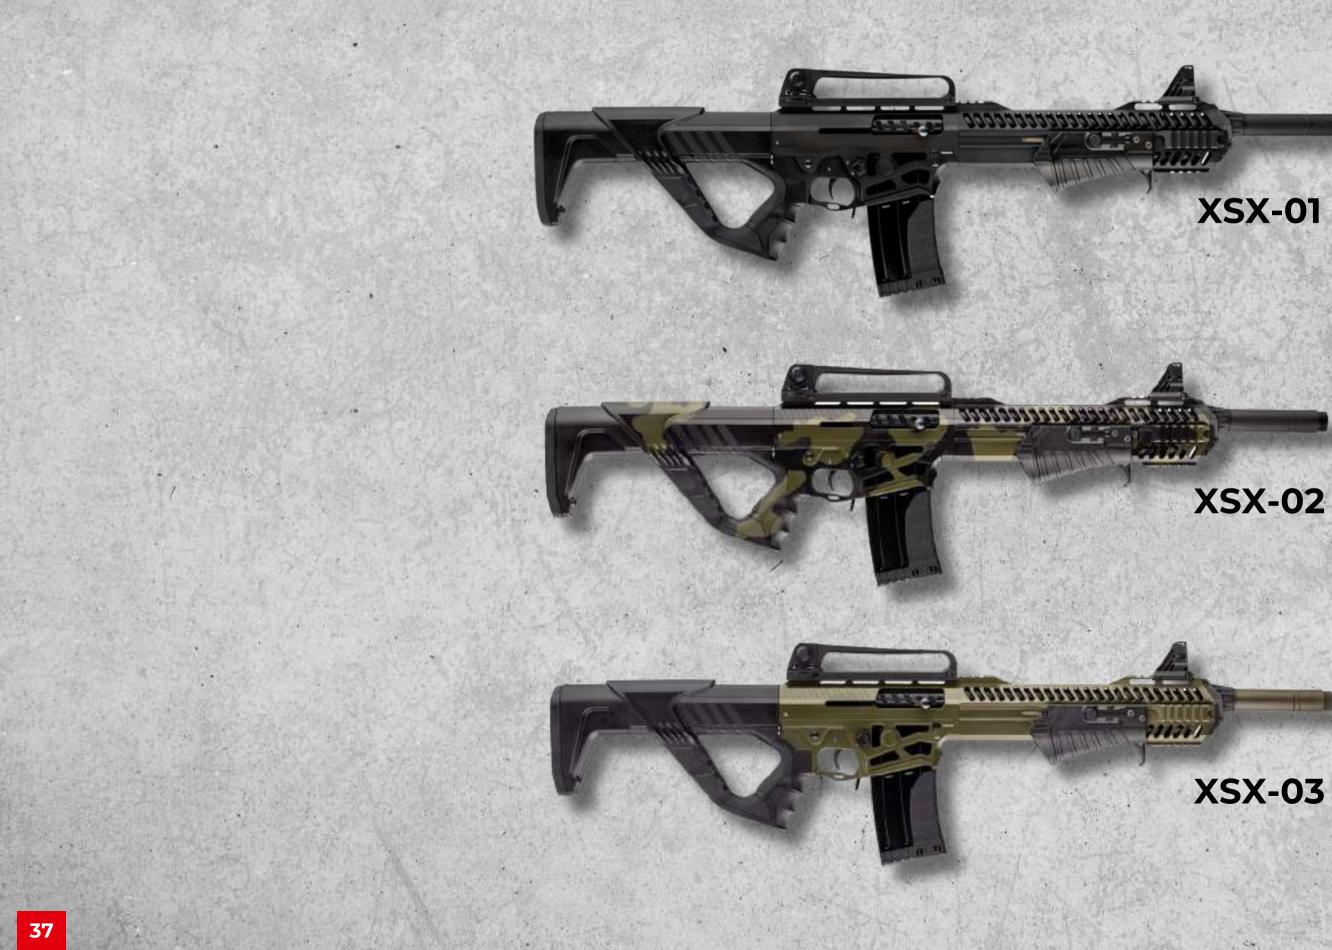

ans you have the versatility of both a semi-automatic and a pump-action shotgun in one platform.

The XPA-12 is a 12-gauge, gas-operated shotgun with a 76 mm (3") chamber. It reliably cycles with loads ranging from 24 grams (7/8 oz) to heavy magnums. In semi-automatic mode, the shotgun operates like any other gas-operated firearm, while in pump-action mode, it requires manual cycling.

Magazine options include 2, 5, and 10-round capacities, allowing users to choose based on their specific needs. Its ergonomic and modern design places it ahead of its competitors.

Designed and manufactured following extensive R&D, the ERMOX XPA-12 semi-automatic and pump-action magazine-fed shotgun delivers maximum quality and enjoyment for shotgun enthusiasts.





## **XPA-12 DUAL ACTION 12 GA SHOTGUN**





## **XPA-12 DUAL ACTION 12 GA SHOTGUN**

| CARLES CONTRACTOR STREAM |                                                          |
|--------------------------|----------------------------------------------------------|
| Operation System :       | Dual Action<br>(Semi-Auto + Pump<br>– Action Integrated) |
| Gauge :                  | 12 GA                                                    |
| Chamber :                | 76 mm / 3"                                               |
| Receiver :               | 7075 Aluminum                                            |
| Barrel :                 | 4140 Steel,<br>(Solid/Drilled<br>Material Processing)    |
| Length of Barrel :       | 47 cm (18,5")<br>51 cm (20")                             |
| Buttstock :              | Stable/Telescopic